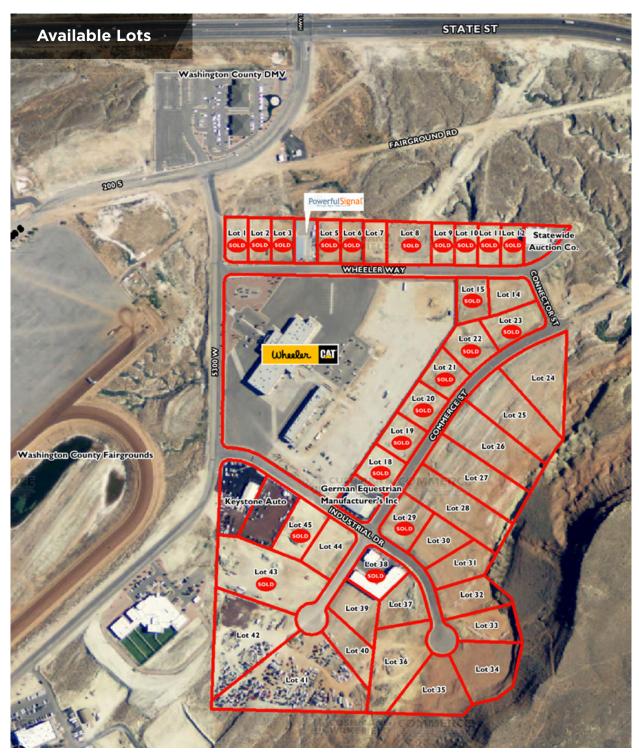

## Fairgrounds Industrial Park SR-9 @ 5300 West / Hurricane, Utah 84737

#### **Fairgrounds Industrial Park**

| LOT# | ACRES | LISTED PRICE |
|------|-------|--------------|
| 7    | 0.52  | \$79,000     |
| 14   | 0.72  | \$90,000     |
| 24   | 1.97  | \$216,700    |
| 25   | 2.00  | \$220,000    |
| 26   | 1.99  | \$218,900    |
| 27   | 2.00  | \$220,000    |
| 28   | 1.98  | \$217,800    |
| 30   | 0.94  | \$103,400    |
| 31   | 1.00  | \$110,000    |
| 32   | 1.09  | \$119,900    |
| 33   | 1.07  | \$117,700    |
| 34   | 1.72  | \$189,200    |
| 35   | 1.67  | \$183,700    |
| 36   | 2.02  | \$222,200    |
| 37   | 1.00  | \$110,000    |
| 39   | 1.00  | \$110,000    |
| 40   | 0.92  | \$101,200    |
| 41   | 4.19  | \$460,900    |
| 42   | 2.81  | \$309,100    |
| 44   | 0.99  | \$108,900    |