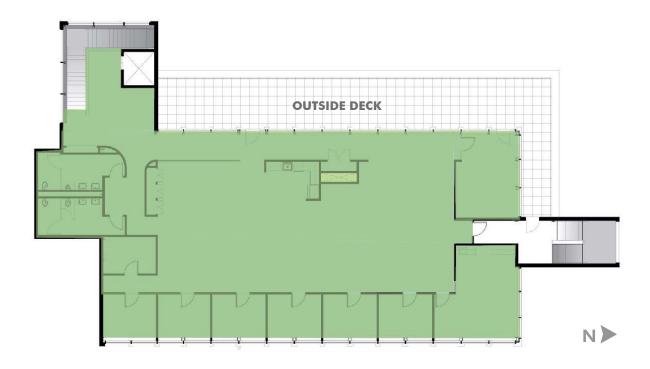

### **SODO OFFICE SPACE**

1910

**1ST AVENUE SOUTH** 

Seattle, WA 98134





### PROPERTY INFORMATION

- + 4,520 RSF available
- + Entire 2nd floor available July 1, 2018
- + High ceilings; flooded with natural light, air conditioned and operable windows
- + Hardwood and terrazzo tile floors
- + Outside deck/patio with natural gas connection for outdoor grill
- + Views to the city looking north
- + Just south of Pioneer Square and the stadiums (CenturyLink and Safeco fields)
- + Available parking (up to 13 surface stalls @ \$125/month)
- + Move-in condition
- + Outstanding freeway access
- + \$40.00/PRSF-FS (excluding janitorial)
- + Exterior building signage available





# FOR LEASE SODO OFFICE SPACE



### **FLOOR PLAN**

FLOOR 2-4,520 RSF









## FOR LEASE SODO OFFICE SPACE



### **LOCATION MAP**





### **CONTACT US**

#### **DAN STUTZ**

+1 206 292 6097 dan.stutz@cbre.com

### **EVAN STEINRUCK**

+1 206 292 6022 evan.steinruck@cbre.com CBRE, Inc. 1420 5th Ave, Suite 1700 Seattle, WA 98101

© 2018 CBRE, Inc. All rights reserved. This information has been obtained from sources believed reliable, but has not been verified for accuracy or completeness. You should conduct a careful, independent investigation of the property and verify all information. Any reliance on this information is solely at your own risk. CBRE and the CBRE logo are service marks of CBRE, Inc. All other marks displayed on this document are the property of their respective owners. Photos herein are the property of their respective owners. Use of these