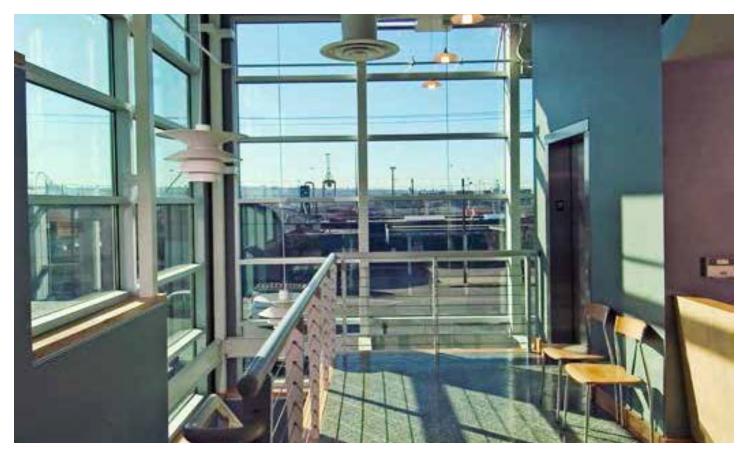

### PROPERTY INFORMATION

- + 4,520 RSF available
- + Entire 2nd floor available July 1, 2018
- + High ceilings; flooded with natural light, air conditioned and operable windows
- + Hardwood and terrazzo tile floors
- + Outside deck/patio with natural gas connection for outdoor grill
- + Views to the city looking north
- + Just south of Pioneer Square and the stadiums (CenturyLink and Safeco fields)
- + Available parking (up to 13 surface stalls @ \$125/month)
- + Move-in condition
- + Outstanding freeway access
- + \$40.00/PRSF-FS (excluding janitorial)
- + Exterior building signage available

## FOR LEASE SODO OFFICE SPACE