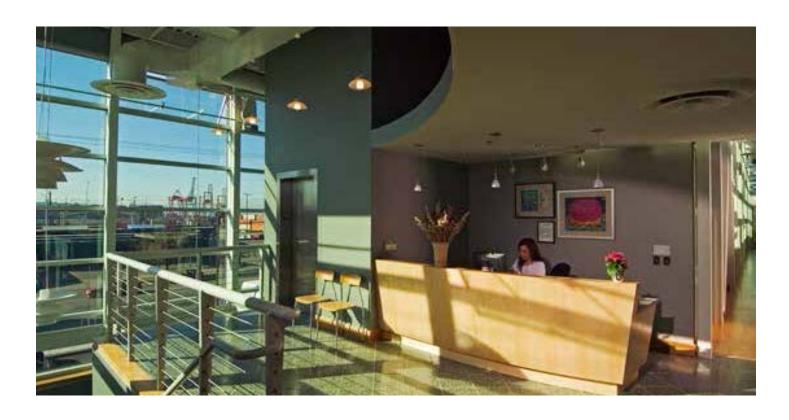

### PROPERTY INFORMATION

- + 4,520 RSF available
- + Entire 2nd floor available July 1, 2018
- + High ceilings; flooded with natural light, air conditioned and operable windows
- + Hardwood and terrazzo tile floors
- + Outside deck/patio with natural gas connection for outdoor grill
- + Views to the city looking north
- + Just south of Pioneer Square and the stadiums (CenturyLink and Safeco fields)
- + Available parking (up to 13 surface stalls @ \$125/month)
- + Move-in condition
- + Outstanding freeway access
- + \$40.00/PRSF-FS (excluding janitorial)
- + Exterior building signage available

# FOR LEASE SODO OFFICE SPACE