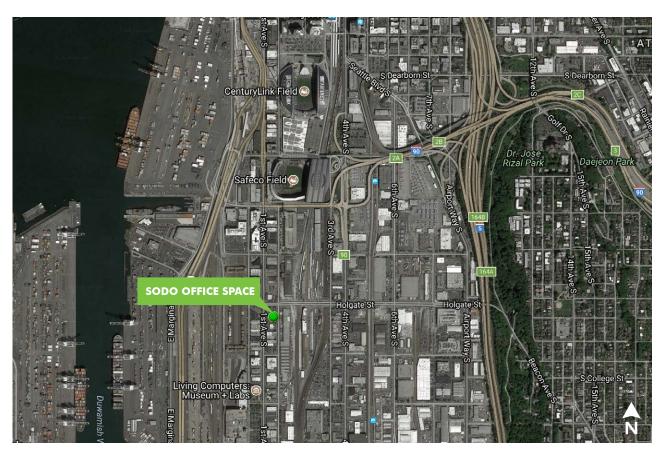

CE**

1910

**1ST AVENUE SOUTH** 

Seattle, WA 98134





### PROPERTY INFORMATION

- + 4,520 RSF available
- + Entire 2nd floor available July 1, 2018
- + High ceilings; flooded with natural light, air conditioned and operable windows
- + Hardwood and terrazzo tile floors
- + Outside deck/patio with natural gas connection for outdoor grill
- + Views to the city looking north
- + Just south of Pioneer Square and the stadiums (CenturyLink and Safeco fields)
- + Available parking (up to 13 surface stalls @ \$125/month)
- + Move-in condition
- + Outstanding freeway access
- + \$40.00/PRSF-FS (excluding janitorial)
- + Exterior building signage available





# FOR LEASE SODO OFFICE SPACE



### **FLOOR PLAN**

FLOOR 2-4,520 RSF









## FOR LEASE SODO OFFICE SPACE



### **LOCATION MAP**





### **CONTACT US**

#### **DAN STUTZ**

+1 206 292 6097 dan.stutz@cbre.com

### **EVAN STEINRUCK**

+1 206 292 6022 evan.steinruck@cbre.com CBRE, Inc. 1420 5th Ave, Suite 1700 Seattle, WA 98101

© 2018 CBRE, Inc. All rights reserved. This information has been obtained from sources believed reliable, but has not been verified for accuracy or completeness. You should conduct a careful, independent investigation of the property and verify all information. Any reliance on this information is solely at your own risk. CBRE and the CBRE logo are service marks of CBRE, Inc. All other marks displayed on this document are the property of their respective owners. Photos herein are the property of their respective owners. Use of these images without the express written consent of the owner is proh