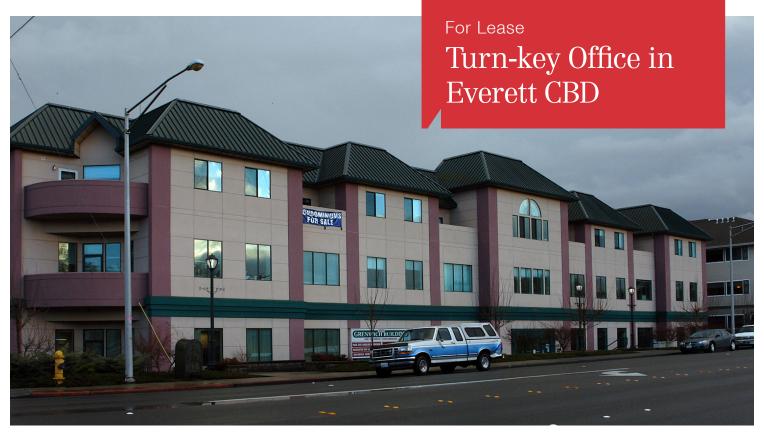

# Grenwich Building

3501 Colby Avenue, Everett WA

- 7,350 8,886 SF total
  - Suite 100: 1,536 SF
  - Suite 104: 2,128 SF\*
  - Suite 103: 5,222 SF\*
  - \* Can be combined for 7,350 SF
- Turn-key tenant improvements!
- Great Everett CBD location
- Covered parking available at no charge
- Efficient spaces customized to tenant's use
- Lease rate: \$18.50 PSF, fully serviced