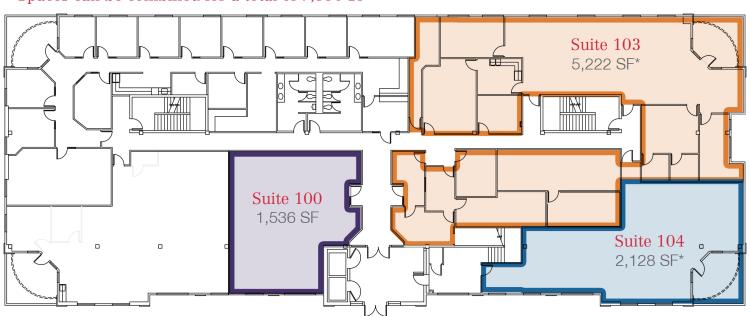

# Grenwich Building

3501 Colby Avenue, Everett WA

- 7,350 8,886 SF total
  - Suite 100: 1,536 SF
  - Suite 104: 2,128 SF\*
  - Suite 103: 5,222 SF\*
  - \* Can be combined for 7,350 SF
- Turn-key tenant improvements!
- Great Everett CBD location
- Covered parking available at no charge
- Efficient spaces customized to tenant's use
- Lease rate: \$18.50 PSF, fully serviced