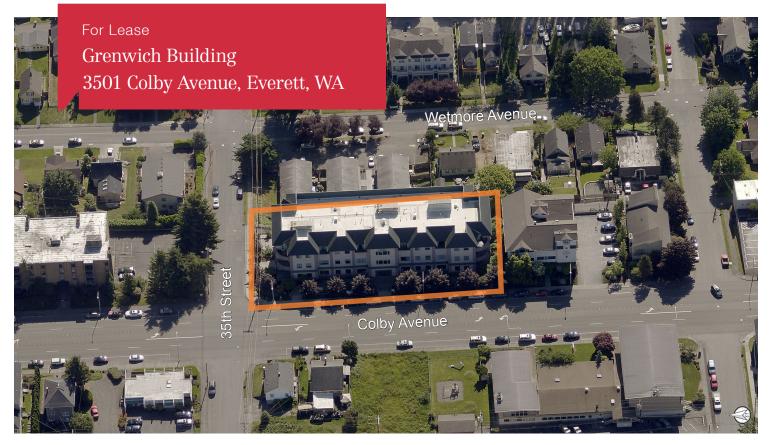

# Grenwich Building

3501 Colby Avenue, Everett WA

- 7,350 8,886 SF total
  - Suite 100: 1,536 SF
  - Suite 104: 2,128 SF\*
  - Suite 103: 5,222 SF\*
  - \* Can be combined for 7,350 SF
- Turn-key tenant improvements!
- Great Everett CBD location
- Covered parking available at no charge
- Efficient spaces customized to tenant's use
- Lease rate: \$18.50 PSF, fully serviced