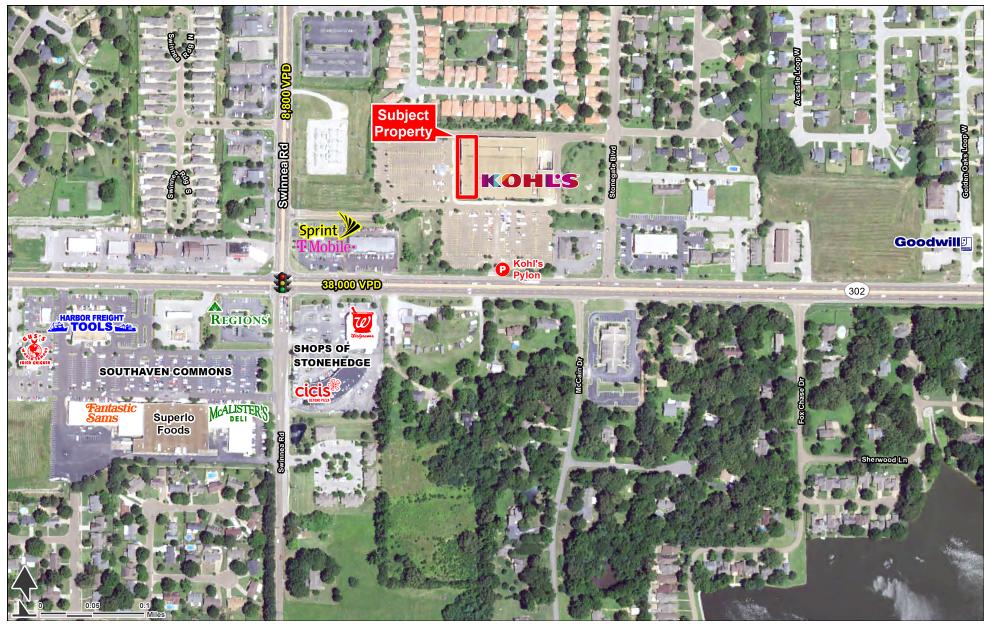

Southaven, MS 38671 | 1160 Goodman Rd E | Goodman Rd E & Swinnea Rd | #719

- 24,300 SF ± space available adjacent to Kohl's
- Located on Goodman Road, the primary east/west corridor in Desoto County
- Great co-tenant that generates high volume of daily customer traffic
- · Abundant parking and great visibility

| TRAFFIC COUNTS |            |
|----------------|------------|
| I-55           | 63,000     |
| Goodman Rd E   | 38,000 VPD |
| Swinnea Rd     | 8,800 VPD  |
|                |            |

**AVAILABLE SF:** 