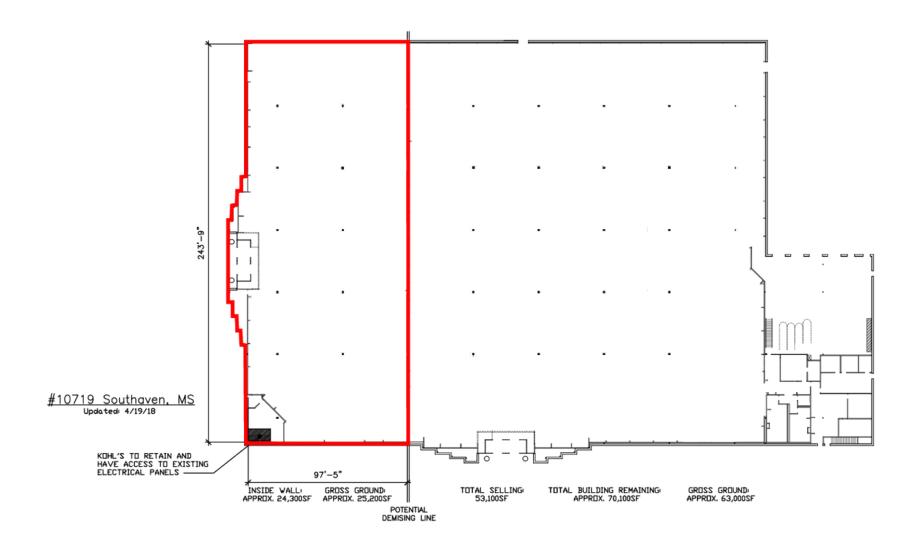

Southaven, MS 38671 | 1160 Goodman Rd E | Goodman Rd E & Swinnea Rd | #719

- 24,300 SF ± space available adjacent to Kohl's
- Located on Goodman Road, the primary east/west corridor in Desoto County
- Great co-tenant that generates high volume of daily customer traffic
- · Abundant parking and great visibility

24,300 SF

FRONTAGE:

APPROX 97' 5"

**ZONING:** 

**COMMERCIAL** 

RATES:

CALL FOR DETAILS

AREA ANCHORS