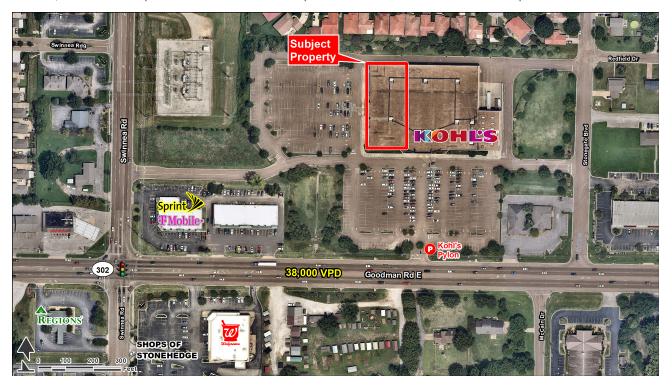

Southaven, MS 38671 | 1160 Goodman Rd E | Goodman Rd E & Swinnea Rd | #719

- 24,300 SF ± space available adjacent to Kohl's
- Located on Goodman Road, the primary east/west corridor in Desoto County
- Great co-tenant that generates high volume of daily customer traffic
- · Abundant parking and great visibility

| TRAFFIC COUNTS |            |
|----------------|------------|
| I-55           | 63,000     |
| Goodman Rd E   | 38,000 VPD |
| Swinnea Rd     | 8,800 VPD  |
|                |            |

**AVAILABLE SF:** 