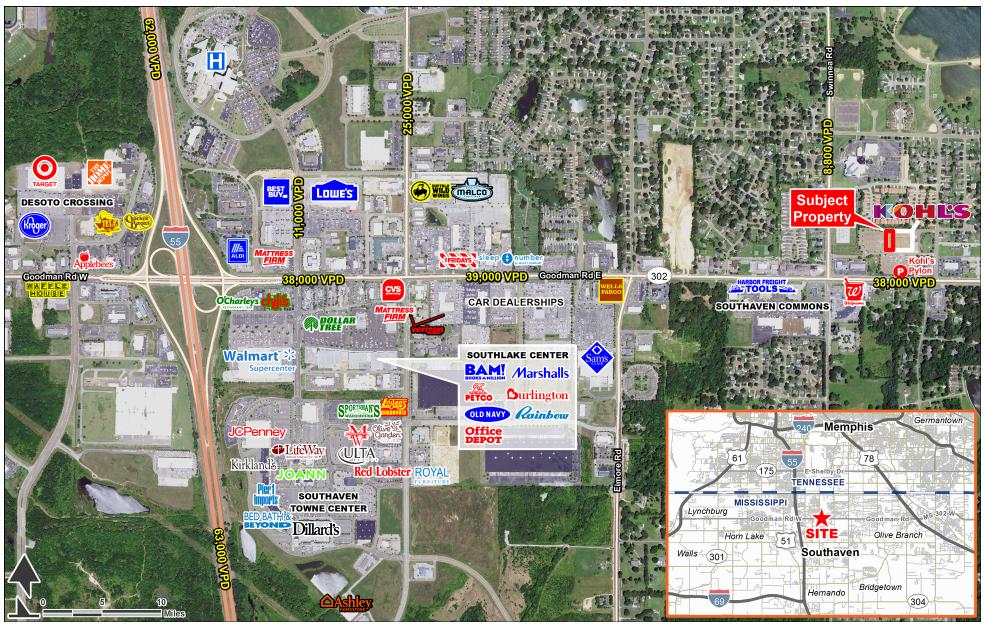

Southaven, MS 38671 | 1160 Goodman Rd E | Goodman Rd E & Swinnea Rd | #719

- 24,300 SF ± space available adjacent to Kohl's
- Located on Goodman Road, the primary east/west corridor in Desoto County
- Great co-tenant that generates high volume of daily customer traffic
- · Abundant parking and great visibility

| TRAFFIC COUNTS |            |
|----------------|------------|
| I-55           | 63,000     |
| Goodman Rd E   | 38,000 VPD |
| Swinnea Rd     | 8,800 VPD  |
|                |            |

**AVAILABLE SF:** 

**JCPenney** 

Southaven, MS 38671 | 1160 Goodman Rd E | Goodman Rd E & Swinnea Rd | #719

FOR MORE INFORMATION, CONTACT EXCLUSIVE AGENT(S):

Southaven, MS 38671 | 1160 Goodman Rd E | Goodman Rd E & Swinnea Rd | #719