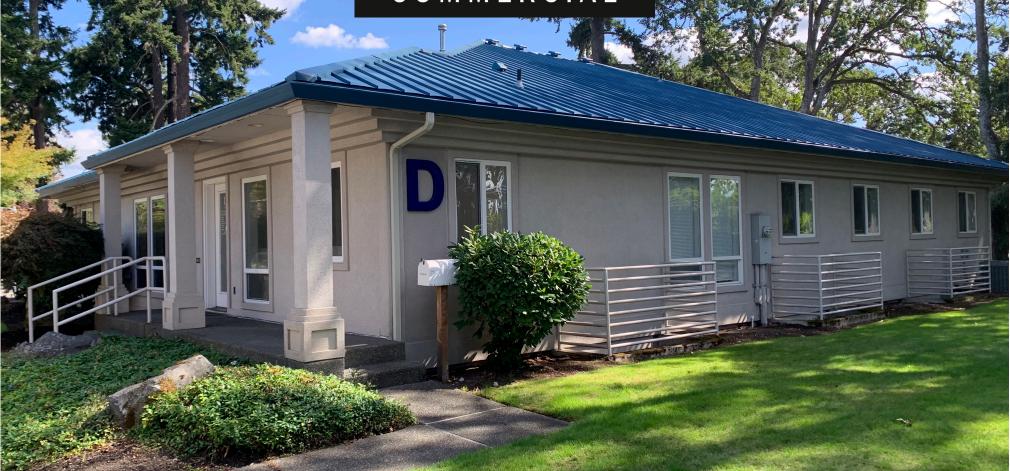

#### Narrative

Gerling Professional Center is a stately, well-maintained complex of primarily medical tenants located in a park-like setting on the corner of Bridgeport Way and Gerlings Drive in Lakewood, WA. Situated on approximately an acre and a half of land, the four buildings comprise approximately 12,000sf: Building A is 2,800sf, Building B is 4,300sf, Building C is 2,200sf, Building D is 2,700sf. Of the four buildings, three are fully tenanted and one space is for lease. There are ample, lighted parking lots at either end of the complex and a walkway through the property. The large lot offers development potential for an additional building at the back.

#### **Property Highlights**

- Property Address: 9101 Bridgeport Way SW, Lakewood
- Four Buildings:
  - A 2,800 SF, one unit with basement
  - B 3,100 SF, two units, one daylight basement unit, one ground level unit
  - C 2,200 SF, one unit with basement
  - D 2,800 SF, two units with basement
  - Additional developable area 20,625 SF
- Approximate total building area: 12,000 SF
- Lot: 1.47 acres or 64,175 SF
- Minutes from Lakewood Towne Centre, I-5, and SR-512
- Parcel Number: 688000-0-042