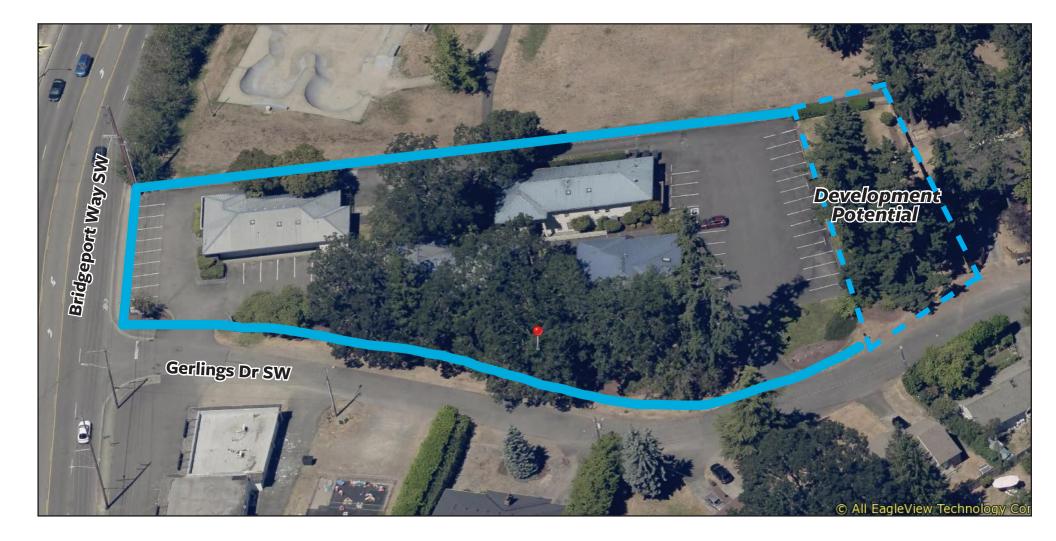

#### Narrative

Gerling Professional Center is a stately, well-maintained complex of primarily medical tenants located in a park-like setting on the corner of Bridgeport Way and Gerlings Drive in Lakewood, WA. Situated on approximately an acre and a half of land, the four buildings comprise approximately 12,000sf: Building A is 2,800sf, Building B is 4,300sf, Building C is 2,200sf, Building D is 2,700sf. Of the four buildings, three are fully tenanted and one space is for lease. There are ample, lighted parking lots at either end of the complex and a walkway through the property. The large lot offers development potential for an additional building at the back.

The property is located within the desirable Central Business District (CBD) zone, and is close to both the Lakewood Towne Center and Lakewood Colonial Center. Beautiful Kiwanis Park is next door. Interstate-5 and Hwy 512 are minutes away.

## **Aerial View**

11120 Gravelly Lake Dr SW Ste 2 Lakewood, Washington 98499 johnson-commercial.com

C