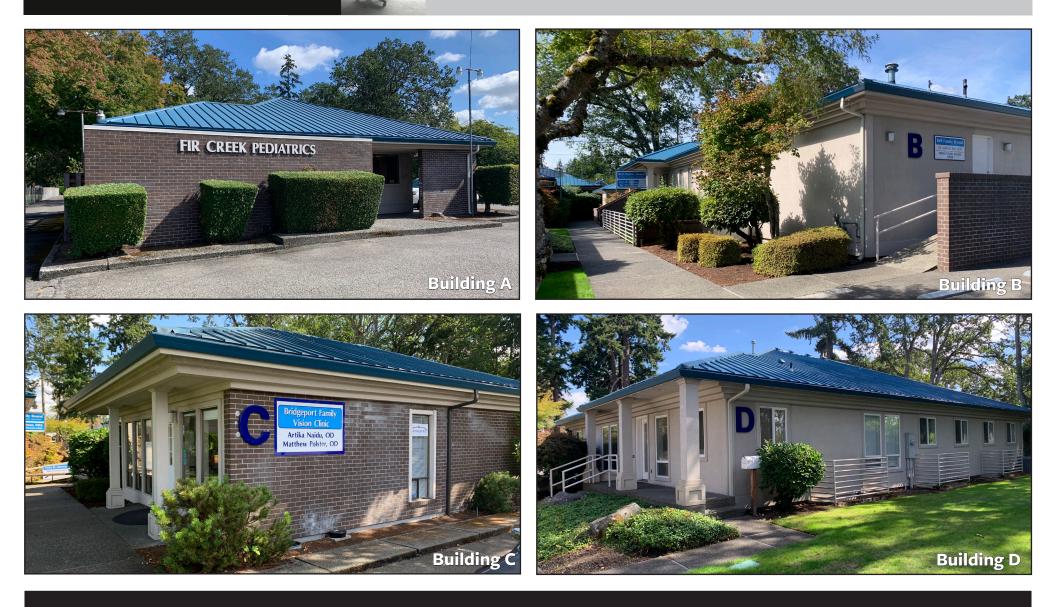

#### Narrative

Gerling Professional Center is a stately, well-maintained complex of primarily medical tenants located in a park-like setting on the corner of Bridgeport Way and Gerlings Drive in Lakewood, WA. Situated on approximately an acre and a half of land, the four buildings comprise approximately 12,000sf: Building A is 2,800sf, Building B is 4,300sf, Building C is 2,200sf, Building D is 2,700sf. Of the four buildings, three are fully tenanted and one space is for lease. There are ample, lighted parking lots at either end of the complex and a walkway through the property. The large lot offers development potential for an additional building at the back.

#### **Property Highlights**

- Property Address: 9101 Bridgeport Way SW, Lakewood
- Four Buildings:
  - A 2,800 SF, one unit with basement
  - B 3,100 SF, two units, one daylight basement unit, one ground level unit
  - C 2,200 SF, one unit with basement
  - D 2,800 SF, two units with basement
  - Additional developable area 20,625 SF
- Approximate total building area: 12,000 SF
- Lot: 1.47 acres or 64,175 SF
- Minutes from Lakewood Towne Centre, I-5, and SR-512
- Parcel Number: 688000-0-042

### **Property Photos**

11120 Gravelly Lake Dr SW Ste 2 Lakewood, Washington 98499 johnson-commercial.com

C