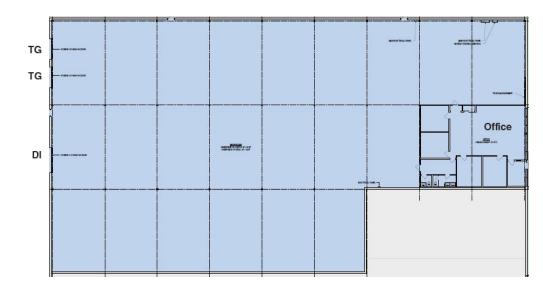

## **PROPERTY SPECS:**

Available Space: 24,525 SF

Total Building Size: 45,600 SF

Office Space: +/- 1,500 SF Ceiling Height: 18' Clear

Loading: 2 tailgates, 1 drive-in

Lease Rate: \$8.75 PSF NNN

**Taxes:** \$1.60 PSF