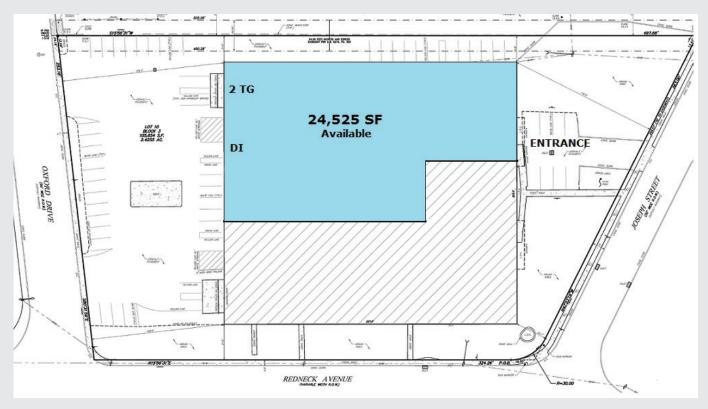

## **PROPERTY SPECS:**

Available Space: 24,525 SF

Total Building Size: 45,600 SF

Office Space: +/- 1,500 SF Ceiling Height: 18' Clear

Loading: 2 tailgates, 1 drive-in

Lease Rate: \$8.75 PSF NNN

**Taxes:** \$1.60 PSF

Availability: June 2018

**Columns:** 40' x 25'

Lot Size: 2.98 acres

Sprinkler: Wet

Heat: Gas

**Comments:** Well-maintained industrial building. Convenient to Routes 46, 80, 17, 3 as well as the Garden State Parkway and the NJ Turnpike.