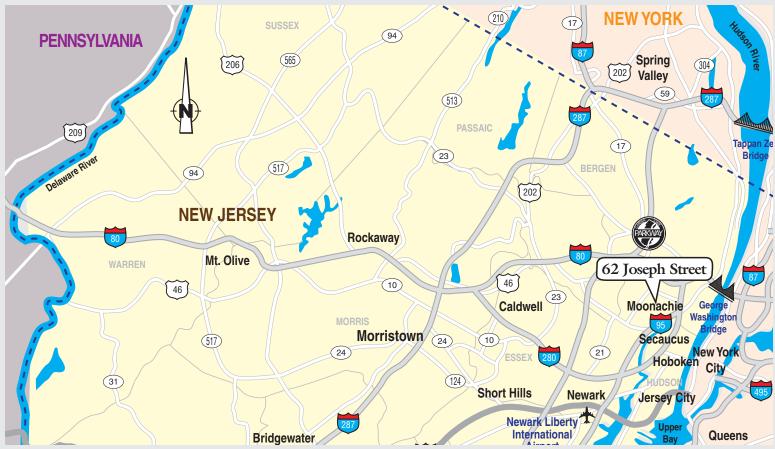

Availability: June 2018

**Columns:** 40' x 25'

Lot Size: 2.98 acres

Sprinkler: Wet

Heat: Gas

**Comments:** Well-maintained industrial building. Convenient to Routes 46, 80, 17, 3 as well as the Garden State Parkway and the NJ Turnpike.