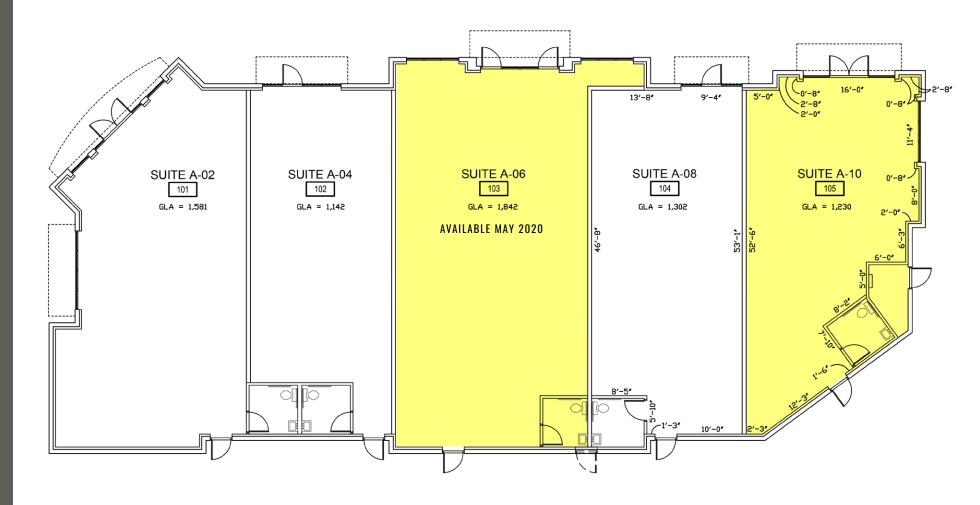

## 20030 BALLINGER WAY NE:

1,233 SF \$32.00 PSF NNN: \$8.25 PSF

1,842 SF \$32.00 PSF NNN: \$8.25 PSF

**AVAILABLE MAY 2020** 

- Located near great national tenants including Dominos, Rite Aid, 24 Hour Fitness, Starbucks, McDonald's, and more!
- Easy access to and from Interstate 5 and visibility from Highway 104
- Full turn lane access into the location