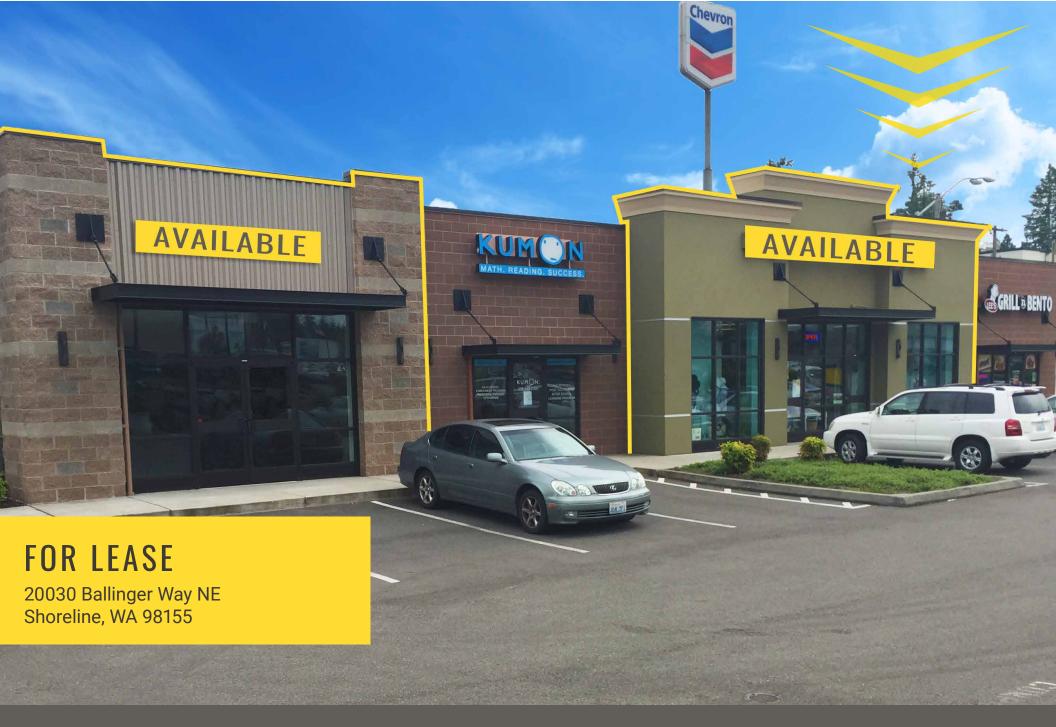

SHORELINE - THE ANNEX

Justin Holmes | Josh Parnell | Connor McMahon

First Western Properties, Inc. | 425.822.5522 11621 97th Lane NE, Kirkland, WA 98034 | fwp-inc.com First Western Properties—Tacoma Inc. | 253.472.0404 6402 Tacoma Mall Blvd, Tacoma, WA 98409 | fwp-inc.com

## 20030 BALLINGER WAY NE:

1,233 SF \$32.00 PSF NNN: \$8.25 PSF

1,842 SF \$32.00 PSF NNN: \$8.25 PSF

**AVAILABLE MAY 2020** 

- Located near great national tenants including Dominos, Rite Aid, 24 Hour Fitness, Starbucks, McDonald's, and more!
- Easy access to and from Interstate 5 and visibility from Highway 104
- Full turn lane access into the location