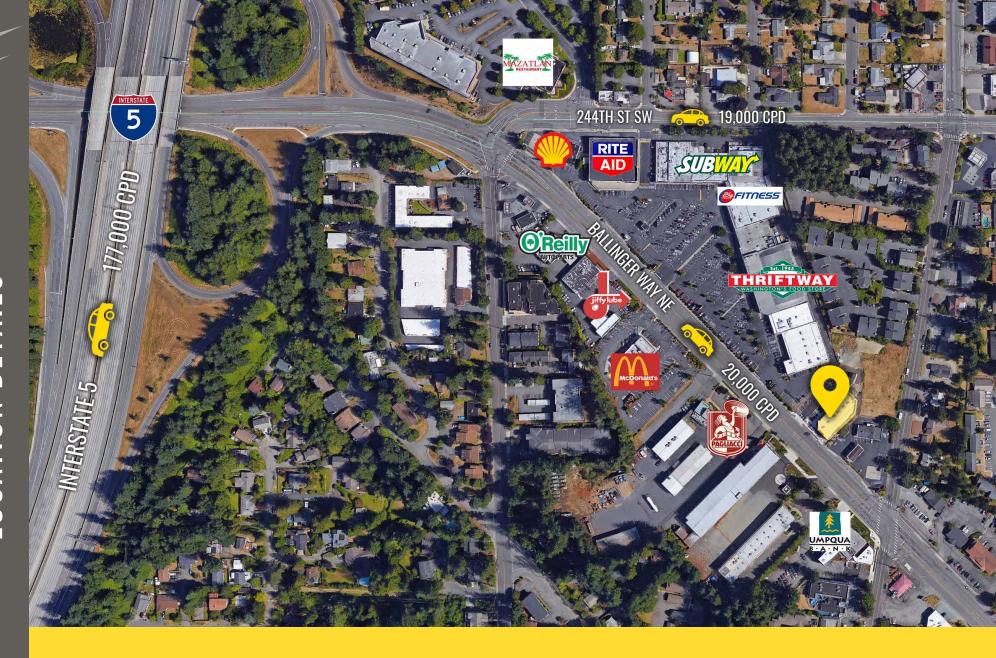

## 20030 BALLINGER WAY NE:

1,233 SF \$32.00 PSF NNN: \$8.25 PSF

1,842 SF \$32.00 PSF NNN: \$8.25 PSF

**AVAILABLE MAY 2020** 

- Located near great national tenants including Dominos, Rite Aid, 24 Hour Fitness, Starbucks, McDonald's, and more!
- Easy access to and from Interstate 5 and visibility from Highway 104
- Full turn lane access into the location

## **TENANTS**

Located moments from Interstate 5

177,000 CPD Interstate 5

20,000 CPD Ballinger Way NE

19,000 CPD 24th St SW

First Western Properties, Inc. | 425.822.5522 11621 97th Lane NE, Kirkland, WA 98034 | fwp-inc.com First Western Properties—Tacoma Inc. | 253.472.0404 6402 Tacoma Mall Blvd, Tacoma, WA 98409 | fwp-inc.com