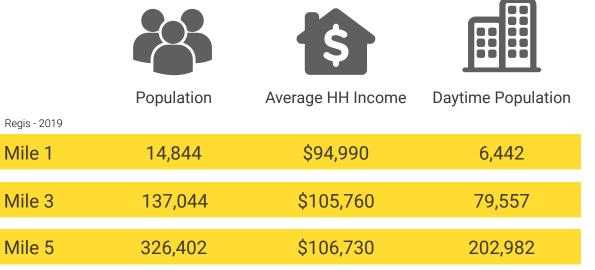

## **TENANTS**

Located moments from Interstate 5

177,000 CPD Interstate 5

20,000 CPD Ballinger Way NE

19,000 CPD 24th St SW

First Western Properties, Inc. | 425.822.5522 11621 97th Lane NE, Kirkland, WA 98034 | fwp-inc.com First Western Properties—Tacoma Inc. | 253.472.0404 6402 Tacoma Mall Blvd, Tacoma, WA 98409 | fwp-inc.com