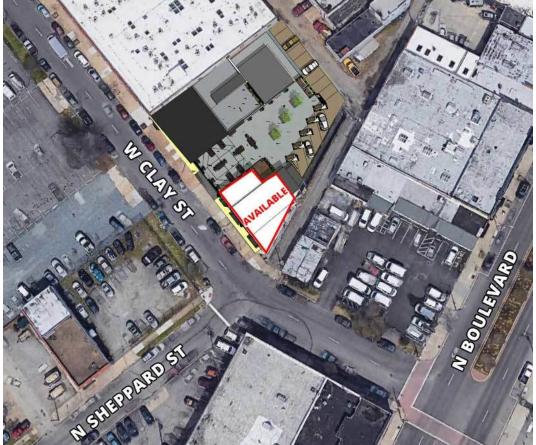

### SITE PLAN

DIVARIS REAL ESTATE INC // 200 SOUTH 10TH STREET, SUITE 1010, RICHMOND, VA 23219 // DIVARIS.COM

SITE PLAN // 3