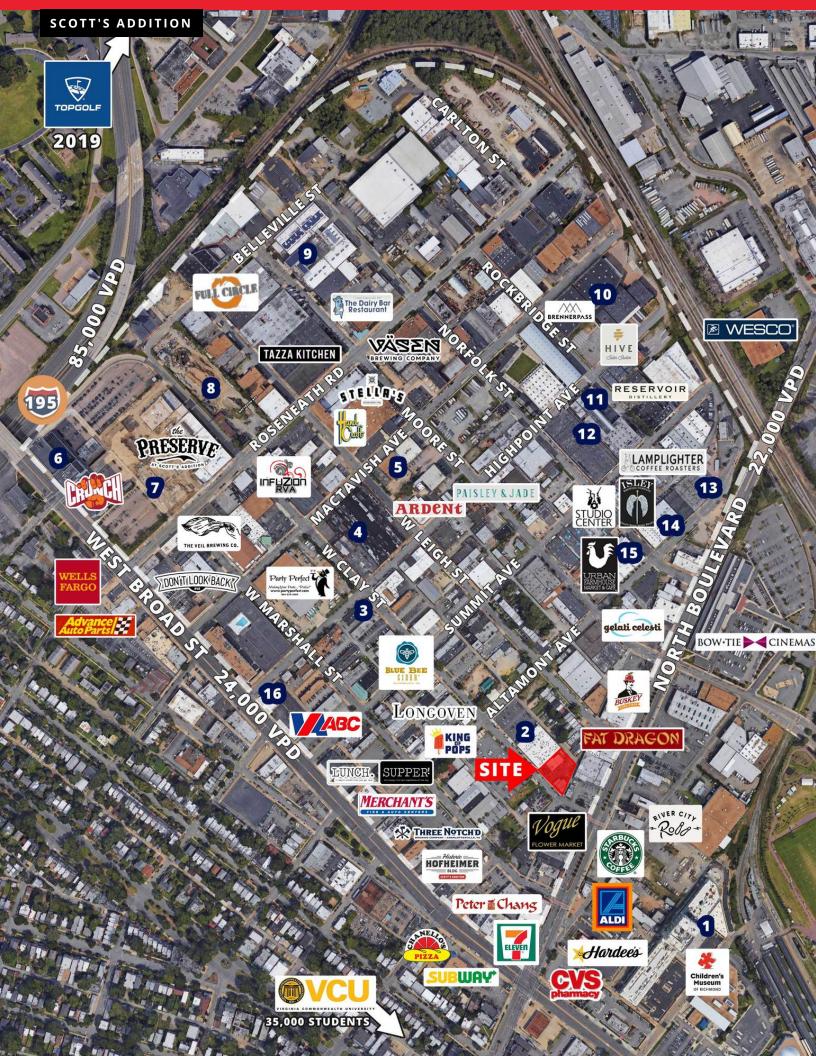

| DEMOGRAPHICS       | 1 Mile   | 3 Miles  | 5 Miles  |
|--------------------|----------|----------|----------|
| Total Households:  | 9,424    | 48,831   | 108,418  |
| Total Population:  | 18,057   | 108,540  | 254,175  |
| Average HH Income: | \$71,577 | \$66,821 | \$60,012 |