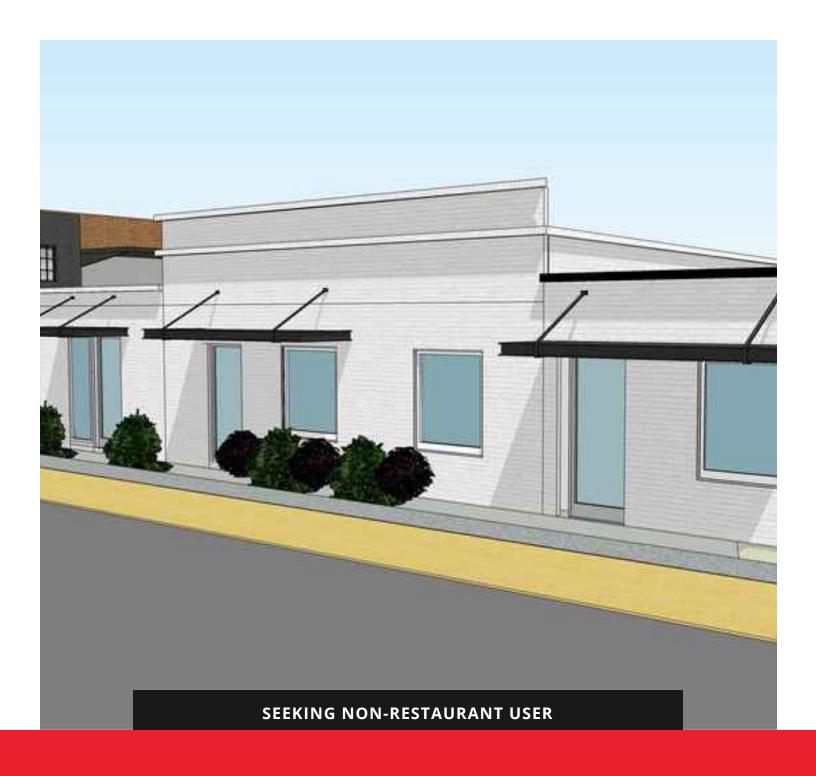

#### **PROPERTY OVERVIEW**

This to-be renovated freestanding building adjacent to the proposed Clay Street Food Hall will provide any business with a signature location. A 6,000 SF outdoor dining and entertainment area separates the building from the Food Hall which will anchor and drive traffic to the premises. The developer is seeking a user that will complement the 12-15 different food vendors.

### **PROPERTY HIGHLIGHTS**

- Boulevard visibility with 60' frontage on W. Clay Street
- Completely renovated new space
- · Large outdoor courtyard and onsite parking
- · High ceilings in a portion of building