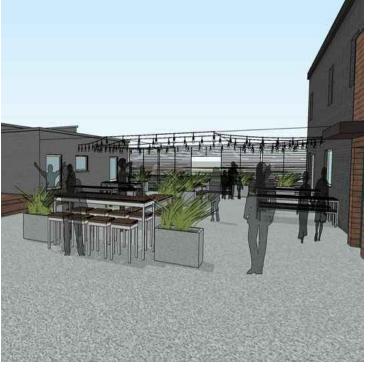

#### **PROPERTY OVERVIEW**

This to-be renovated freestanding building adjacent to the proposed Clay Street Food Hall will provide any business with a signature location. A 6,000 SF outdoor dining and entertainment area separates the building from the Food Hall which will anchor and drive traffic to the premises. The developer is seeking a user that will complement the 12-15 different food vendors.

### **PROPERTY HIGHLIGHTS**

- Boulevard visibility with 60' frontage on W. Clay Street
- Completely renovated new space
- · Large outdoor courtyard and onsite parking
- · High ceilings in a portion of building