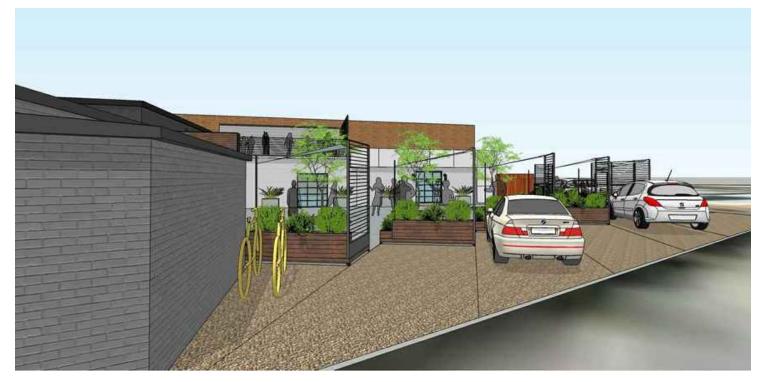

#### **PROPERTY OVERVIEW**

This to-be renovated freestanding building adjacent to the proposed Clay Street Food Hall will provide any business with a signature location. A 6,000 SF outdoor dining and entertainment area separates the building from the Food Hall which will anchor and drive traffic to the premises. The developer is seeking a user that will complement the 12-15 different food vendors.

### **PROPERTY HIGHLIGHTS**

- Boulevard visibility with 60' frontage on W. Clay Street
- Completely renovated new space
- · Large outdoor courtyard and onsite parking
- · High ceilings in a portion of building