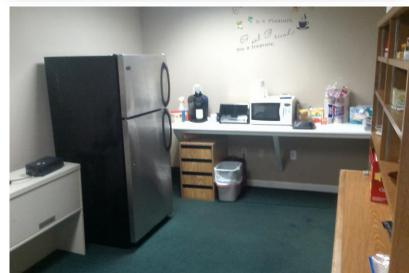

## **OFFICE LOFT SPACE**

2390 NW 107<sup>TH</sup> Avenue, Doral, FL 33172

Full Floor Office Loft Space 3,650 Sq. Ft. for \$16.50 psf

- Eight (8) separate offices with glass.
- Open area that can be made into a large conference room or two more offices.
- Large Bullpen area in Center of Office.
- 15 parking spaces in fenced area
- Kitchen and Large Storage area's
- Offices and bullpen area are ready for phone hookup.
- Rent includes Electric, Water and Trash
- Great office location in the heart of Doral. Close to major roads, Miami Free Trade Zone, two malls, and Miami International Airport.
- No restrictions on hours of operation
- Building manager on site Monday thru Friday