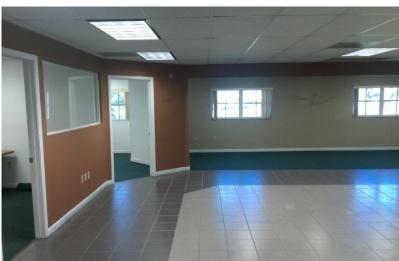

## **OFFICE LOFT SPACE**

2390 NW 107<sup>TH</sup> Avenue, Doral, FL 33172

Full Floor Office Loft Space 3,650 Sq. Ft. for \$16.50 psf

- Eight (8) separate offices with glass.
- Open area that can be made into a large conference room or two more offices.
- Large Bullpen area in Center of Office.
- 15 parking spaces in fenced area
- Kitchen and Large Storage area's
- Offices and bullpen area are ready for phone hookup.
- Rent includes Electric, Water and Trash
- Great office location in the heart of Doral. Close to major roads, Miami Free Trade Zone, two malls, and Miami International Airport.
- No restrictions on hours of operation
- Building manager on site Monday thru Friday