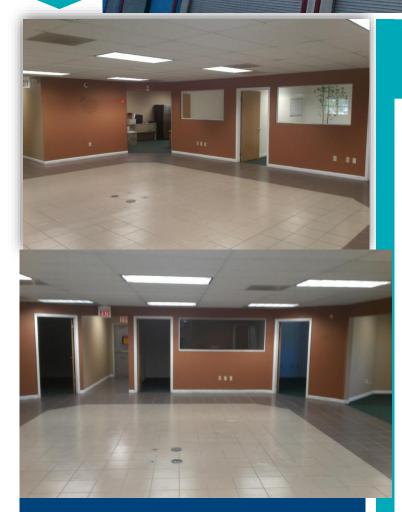

## **OFFICE LOFT SPACE**

2390 NW 107<sup>TH</sup> Avenue, Doral, FL 33172

Full Floor Office Loft Space 3,650 Sq. Ft. for \$16.50 psf

- Eight (8) separate offices with glass.
- Open area that can be made into a large conference room or two more offices.
- Large Bullpen area in Center of Office.
- 15 parking spaces in fenced area
- Kitchen and Large Storage area's
- Offices and bullpen area are ready for phone hookup.
- Rent includes Electric, Water and Trash
- Great office location in the heart of Doral. Close to major roads, Miami Free Trade Zone, two malls, and Miami International Airport.
- No restrictions on hours of operation
- Building manager on site Monday thru Friday