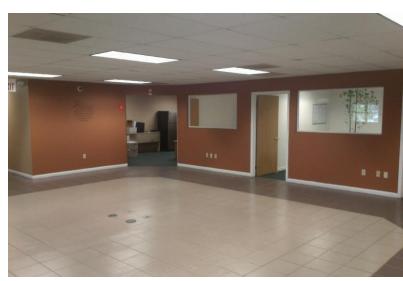

## **OFFICE LOFT SPACE**

2390 NW 107<sup>TH</sup> Avenue, Doral, FL 33172

Full Floor Office Loft Space 3,650 Sq. Ft. for \$16.50 psf

- Eight (8) separate offices with glass.
- Open area that can be made into a large conference room or two more offices.
- Large Bullpen area in Center of Office.
- 15 parking spaces in fenced area
- Kitchen and Large Storage area's
- Offices and bullpen area are ready for phone hookup.
- Rent includes Electric, Water and Trash
- Great office location in the heart of Doral. Close to major roads, Miami Free Trade Zone, two malls, and Miami International Airport.
- No restrictions on hours of operation
- Building manager on site Monday thru Friday