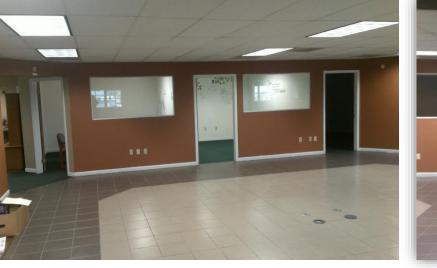

## **OFFICE LOFT SPACE**

2390 NW 107<sup>TH</sup> Avenue, Doral, FL 33172

Full Floor Office Loft Space 3,650 Sq. Ft. for \$16.50 psf

- Eight (8) separate offices with glass.
- Open area that can be made into a large conference room or two more offices.
- Large Bullpen area in Center of Office.
- 15 parking spaces in fenced area
- Kitchen and Large Storage area's
- Offices and bullpen area are ready for phone hookup.
- Rent includes Electric, Water and Trash
- Great office location in the heart of Doral. Close to major roads, Miami Free Trade Zone, two malls, and Miami International Airport.
- No restrictions on hours of operation
- Building manager on site Monday thru Friday