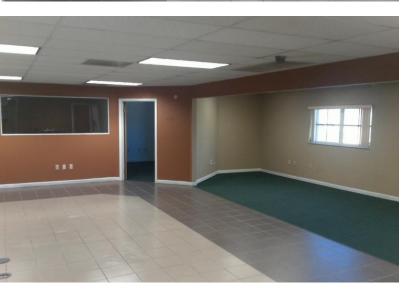

## **OFFICE LOFT SPACE**

2390 NW 107<sup>TH</sup> Avenue, Doral, FL 33172

Full Floor Office Loft Space 3,650 Sq. Ft. for \$16.50 psf

- Eight (8) separate offices with glass.
- Open area that can be made into a large conference room or two more offices.
- Large Bullpen area in Center of Office.
- 15 parking spaces in fenced area
- Kitchen and Large Storage area's
- Offices and bullpen area are ready for phone hookup.
- Rent includes Electric, Water and Trash
- Great office location in the heart of Doral. Close to major roads, Miami Free Trade Zone, two malls, and Miami International Airport.
- No restrictions on hours of operation
- Building manager on site Monday thru Friday