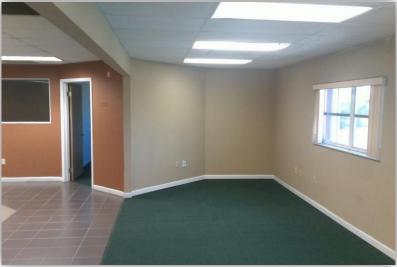

## **OFFICE LOFT SPACE**

2390 NW 107<sup>TH</sup> Avenue, Doral, FL 33172

Full Floor Office Loft Space 3,650 Sq. Ft. for \$16.50 psf

- Eight (8) separate offices with glass.
- Open area that can be made into a large conference room or two more offices.
- Large Bullpen area in Center of Office.
- 15 parking spaces in fenced area
- Kitchen and Large Storage area's
- Offices and bullpen area are ready for phone hookup.
- Rent includes Electric, Water and Trash
- Great office location in the heart of Doral. Close to major roads, Miami Free Trade Zone, two malls, and Miami International Airport.
- No restrictions on hours of operation
- Building manager on site Monday thru Friday