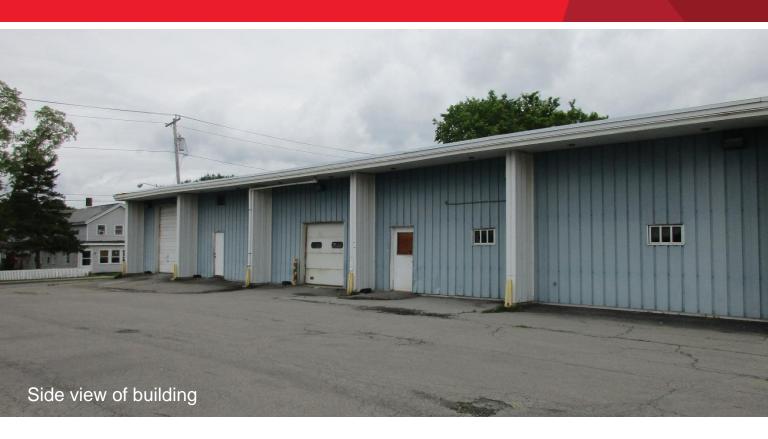

#### **Property Highlights**

- 10.000± SF freestanding industrial building
- Well located on the main road heading into Rome, New York
- 1,000± SF of office/showroom
- 9,000± SF of warehouse; half has 14' ceilings to the roof, 11' underside of joist; other half is finished ceiling, 10' high
- · Fully sprinklered
- · Two drive-in doors
- · 20+ car parking
- Last use was boat storage
- · Short term lease available