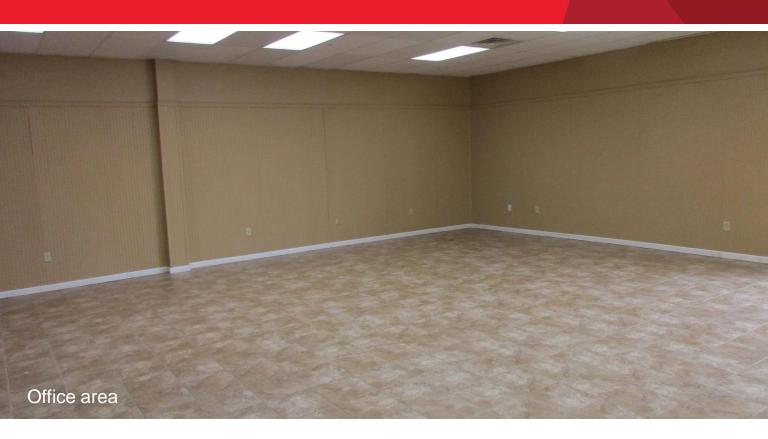

#### **Property Highlights**

- 10.000± SF freestanding industrial building
- Well located on the main road heading into Rome, New York
- 1,000± SF of office/showroom
- 9,000± SF of warehouse; half has 14' ceilings to the roof, 11' underside of joist; other half is finished ceiling, 10' high
- · Fully sprinklered
- · Two drive-in doors
- · 20+ car parking
- Last use was boat storage
- · Short term lease available