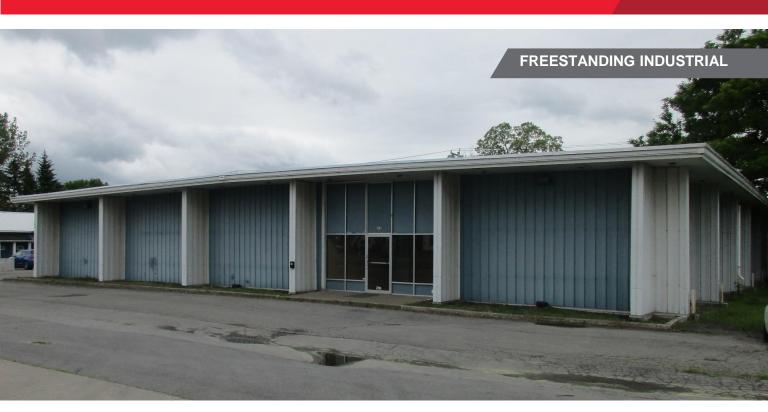

#### 10,000± SF Freestanding Building

#### **Property Highlights**

- 10.000± SF freestanding industrial building
- Well located on the main road heading into Rome, New York
- 1,000± SF of office/showroom
- 9,000± SF of warehouse; half has 14' ceilings to the roof, 11' underside of joist; other half is finished ceiling, 10' high
- · Fully sprinklered
- · Two drive-in doors
- · 20+ car parking
- Last use was boat storage
- · Short term lease available