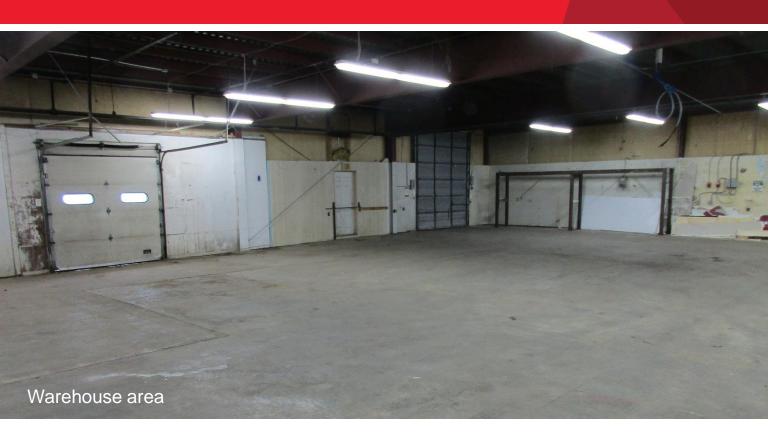

#### **Property Highlights**

- 10.000± SF freestanding industrial building
- Well located on the main road heading into Rome, New York
- 1,000± SF of office/showroom
- 9,000± SF of warehouse; half has 14' ceilings to the roof, 11' underside of joist; other half is finished ceiling, 10' high
- · Fully sprinklered
- · Two drive-in doors
- · 20+ car parking
- Last use was boat storage
- · Short term lease available