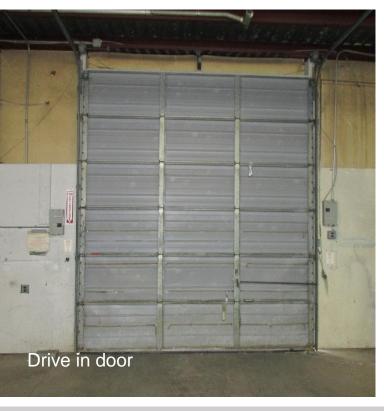

#### **Property Highlights**

- 10.000± SF freestanding industrial building
- Well located on the main road heading into Rome, New York
- 1,000± SF of office/showroom
- 9,000± SF of warehouse; half has 14' ceilings to the roof, 11' underside of joist; other half is finished ceiling, 10' high
- · Fully sprinklered
- · Two drive-in doors
- · 20+ car parking
- Last use was boat storage
- · Short term lease available