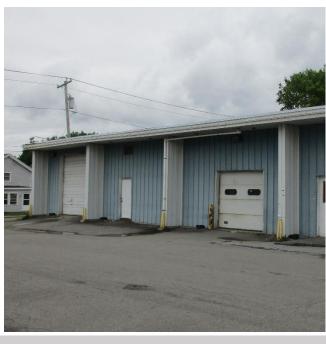

#### **Property Highlights**

- 10.000± SF freestanding industrial building
- Well located on the main road heading into Rome, New York
- 1,000± SF of office/showroom
- 9,000± SF of warehouse; half has 14' ceilings to the roof, 11' underside of joist; other half is finished ceiling, 10' high
- · Fully sprinklered
- · Two drive-in doors
- · 20+ car parking
- Last use was boat storage
- · Short term lease available