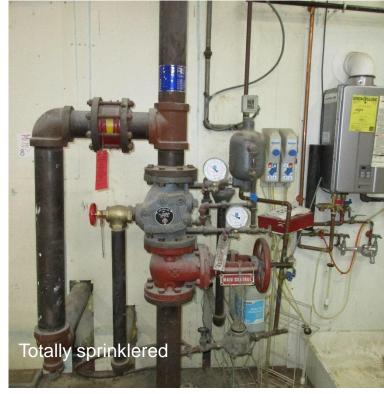

#### **Property Highlights**

- 10.000± SF freestanding industrial building
- Well located on the main road heading into Rome, New York
- 1,000± SF of office/showroom
- 9,000± SF of warehouse; half has 14' ceilings to the roof, 11' underside of joist; other half is finished ceiling, 10' high
- · Fully sprinklered
- · Two drive-in doors
- · 20+ car parking
- Last use was boat storage
- · Short term lease available