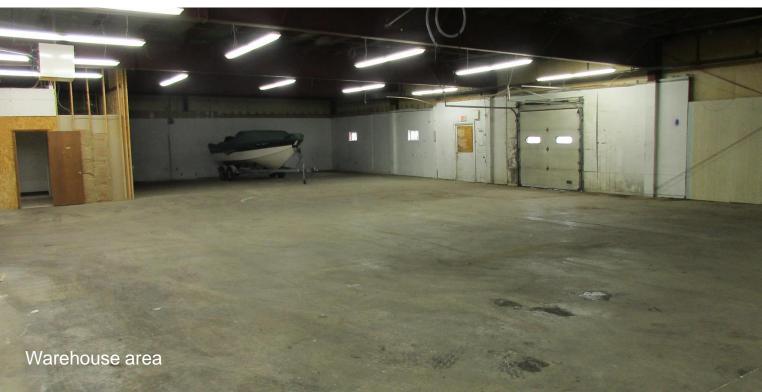

#### **Property Highlights**

- 10.000± SF freestanding industrial building
- Well located on the main road heading into Rome, New York
- 1,000± SF of office/showroom
- 9,000± SF of warehouse; half has 14' ceilings to the roof, 11' underside of joist; other half is finished ceiling, 10' high
- · Fully sprinklered
- · Two drive-in doors
- · 20+ car parking
- Last use was boat storage
- · Short term lease available