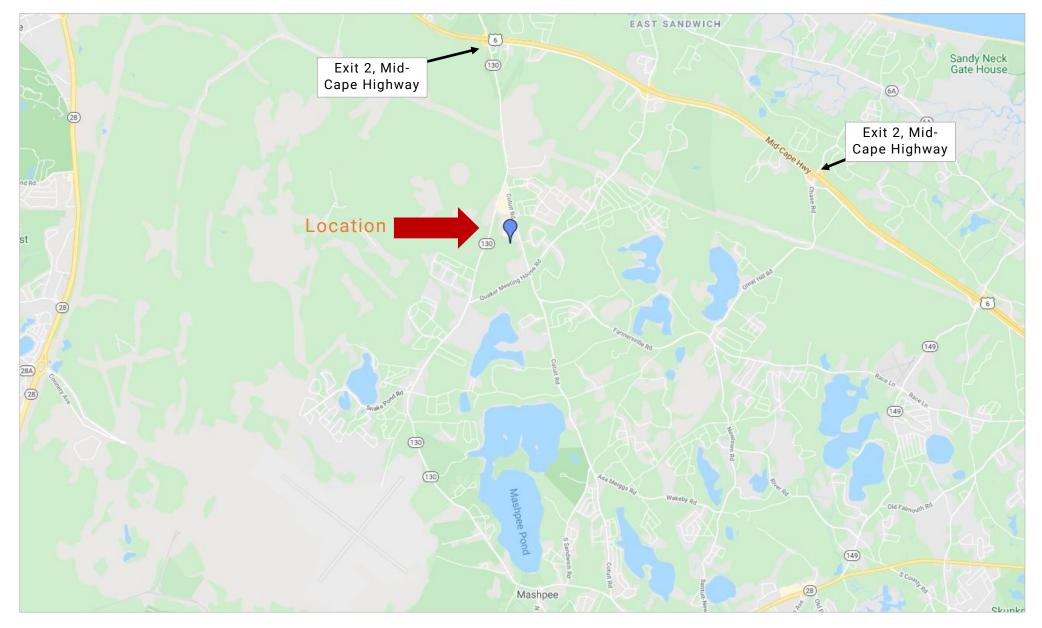

## 41,960+/- Sq. Ft. Commercial / Retail Lot on Cotuit Road in Sandwich, Cape Cod



#### **Property Summary:**

Cotuit Road is the primary retail area of Sandwich. 311 Cotuit Road, Lot 2, sits in the middle of the strip. Lot 1 was sold and expanded to a convenience/package store; busy Aubuchon Hardware store located in the rear creates heavy traffic flow. Zoned BL2.

For Sale at \$575,000



**Property Location Map** 







**Property Aerial View** 





#### Commercial Realty Advisors' Disclaimer

This information has been secured from sources we believe to be reliable, but we make no representation or warranties, expressed or implied, as to the accuracy of the information contained herein. Commercial Realty Advisors, Inc. and the agent presenting this opportunity represent the Seller / Lessor, and are neither architects, engineers, inspectors, accountants nor attorneys, and therefore all buyers / tenants must consult with their own architects, engineers, inspectors, accountants or attorneys as to financial, zoning, lot line, handicapped accessibility, flood plain, mechanical, structural, or environmental concerns. Buyer must verify all information and bears all the risk for inaccuracies. Referenced squa