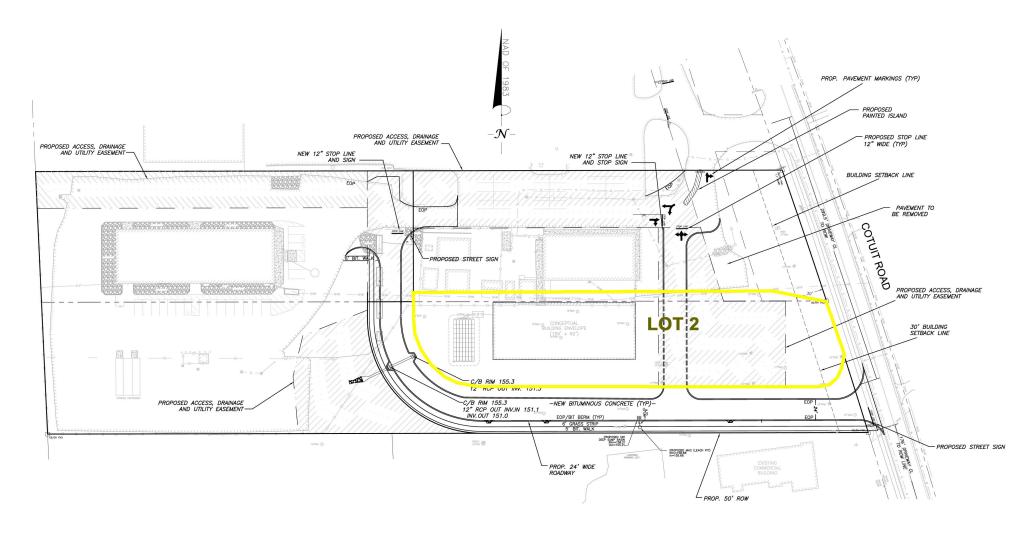

**Zoning:** 

**Property Summary:** 

BL2 by the Town of Sandwich

Cotuit Road is the primary retail area of Sandwich. 311 Cotuit Road, Lot 2, sits in the middle of the strip. Lot 1 was sold and expanded to a convenience/package store; busy Aubuchon Hardware store located in the rear creates heavy traffic flow. The interconnecting roads allow the businesses to share the substantial traffic generated by their neighbors, health club and restaurants that share the northerly curb cut parking areas. Buyer will need to do their own due diligence and permit their intended development plan with the town of Sandwich. A conceptual 9,100 sq. ft. building was placed on lot 2 for the permitting of the subdivision, but site plan approval for lot 2 has not yet been sought or received.

## **Property Outline**