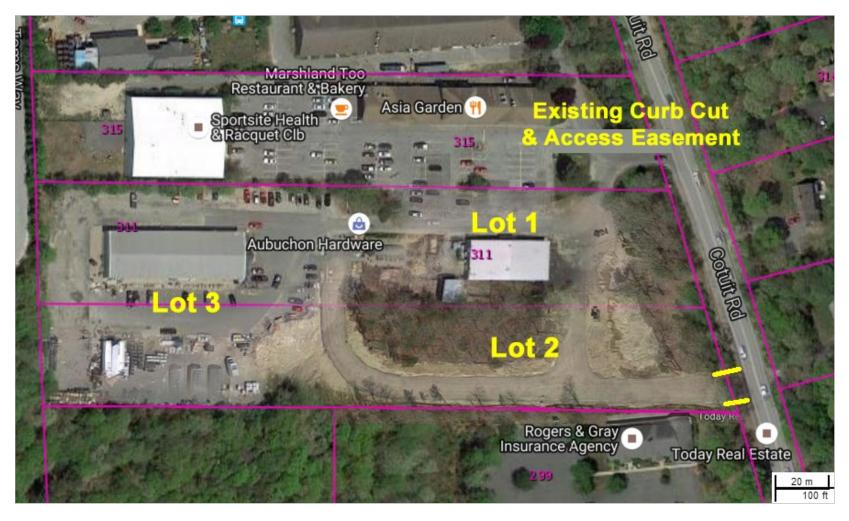

## **Property Outline**

#### **Property Summary:**

Cotuit Road is the primary retail area of Sandwich. 311 Cotuit Road, Lot 2, sits in the middle of the strip. Lot 1 was sold and expanded to a convenience/package store; busy Aubuchon Hardware store located in the rear creates heavy traffic flow. Zoned BL2.

**Zoning:** 

**Property Summary:** 

BL2 by the Town of Sandwich

Cotuit Road is the primary retail area of Sandwich. 311 Cotuit Road, Lot 2, sits in the middle of the strip. Lot 1 was sold and expanded to a convenience/package store; busy Aubuchon Hardware store located in the rear creates heavy traffic flow. The interconnecting roads allow the businesses to share the substantial traffic generated by their neighbors, health club and restaurants that share the northerly curb cut parking areas. Buyer will need to do their own due diligence and permit their intended development plan with the town of Sandwich. A conceptual 9,100 sq. ft. building was placed on lot 2 for the permitting of the subdivision, but site plan approval for lot 2 has not yet been sought or received.