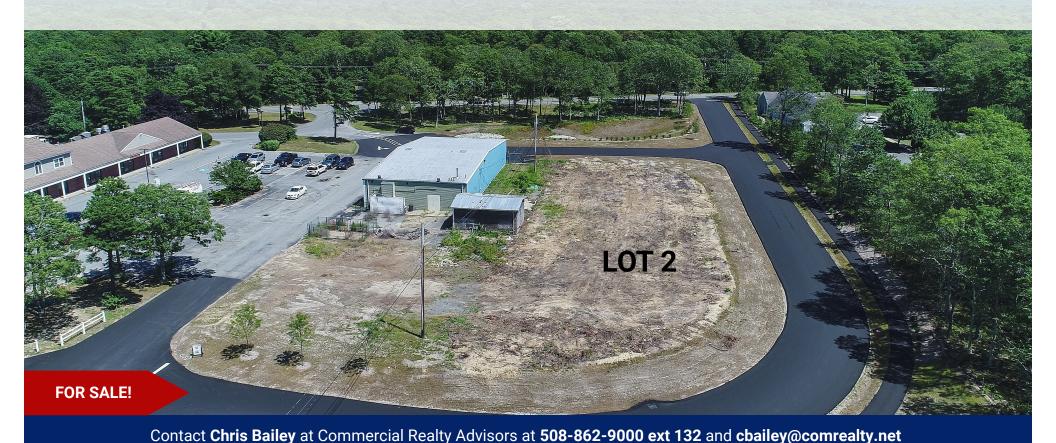

## 41,960+/- Sq. Ft. Commercial / Retail Lot on Cotuit Road in Sandwich, Cape Cod

#### **Property Summary:**

Cotuit Road is the primary retail area of Sandwich. 311 Cotuit Road, Lot 2, sits in the middle of the strip. Lot 1 was sold and expanded to a convenience/package store; busy Aubuchon Hardware store located in the rear creates heavy traffic flow. Zoned BL2.

**Zoning:** 

**Property Summary:** 

BL2 by the Town of Sandwich

Cotuit Road is the primary retail area of Sandwich. 311 Cotuit Road, Lot 2, sits in the middle of the strip. Lot 1 was sold and expanded to a convenience/package store; busy Aubuchon Hardware store located in the rear creates heavy traffic flow. The interconnecting roads allow the businesses to share the substantial traffic generated by their neighbors, health club and restaurants that share the northerly curb cut parking areas. Buyer will need to do their own due diligence and permit their intended development plan with the town of Sandwich. A conceptual 9,100 sq. ft. building was placed on lot 2 for the permitting of the subdivision, but site plan approval for lot 2 has not yet been sought or received.