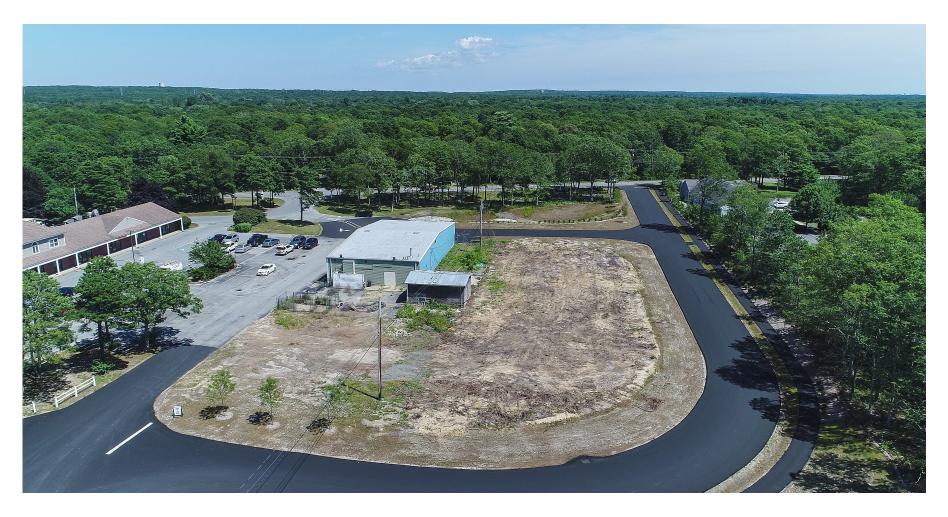

t to change.





**Zoning:** 

**Property Summary:** 

BL2 by the Town of Sandwich

Cotuit Road is the primary retail area of Sandwich. 311 Cotuit Road, Lot 2, sits in the middle of the strip. Lot 1 was sold and expanded to a convenience/package store; busy Aubuchon Hardware store located in the rear creates heavy traffic flow. The interconnecting roads allow the businesses to share the substantial traffic generated by their neighbors, health club and restaurants that share the northerly curb cut parking areas. Buyer will need to do their own due diligence and permit their intended development plan with the town of Sandwich. A conceptual 9,100 sq. ft. building was placed on lot 2 for the permitting of the subdivision, but site plan approval for lot 2 has not yet been sought or received.



## **Property Outline**