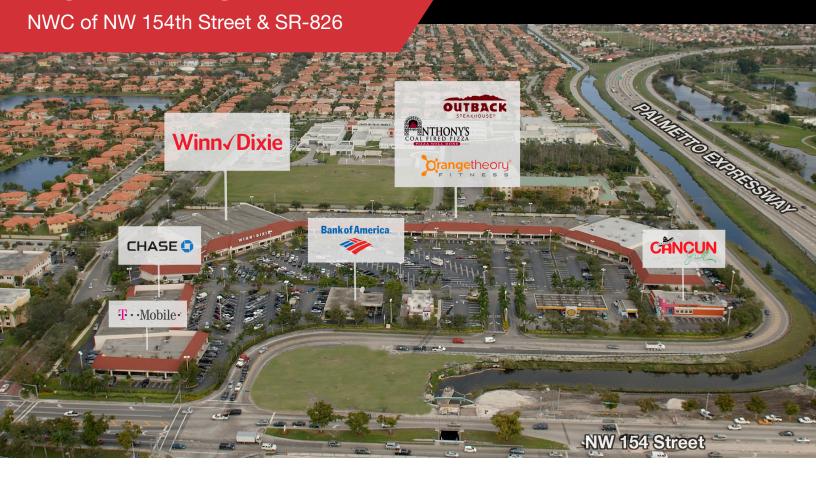

## **ROYAL OAKS PLAZA**

### **Property Features**

- Largest grocery anchored shopping center in Miami Lakes, Florida
- Retail bays available from 750 SF 5,359 SF
- Join Winn-Dixie, Outback Steakhouse, Bank of America, Chase Bank, Massage Envy, Uni-K Wax, Supercuts, Anthony's Coal Fired Pizza, Orange Theory Fitness and T-Mobile

#### **Location Features**

- Over one million square feet of office space located within 1 mile
- Over 8,900 daytime employees within 1 mile and over 55,000 daytime employees within 3 miles
- Traffic Count: Over 58,000 vehicles daily on NW 154<sup>th</sup> Street and over 150,000 vehicles on 826/Palmetto Expressway
- Center is located in a very affluent, established community