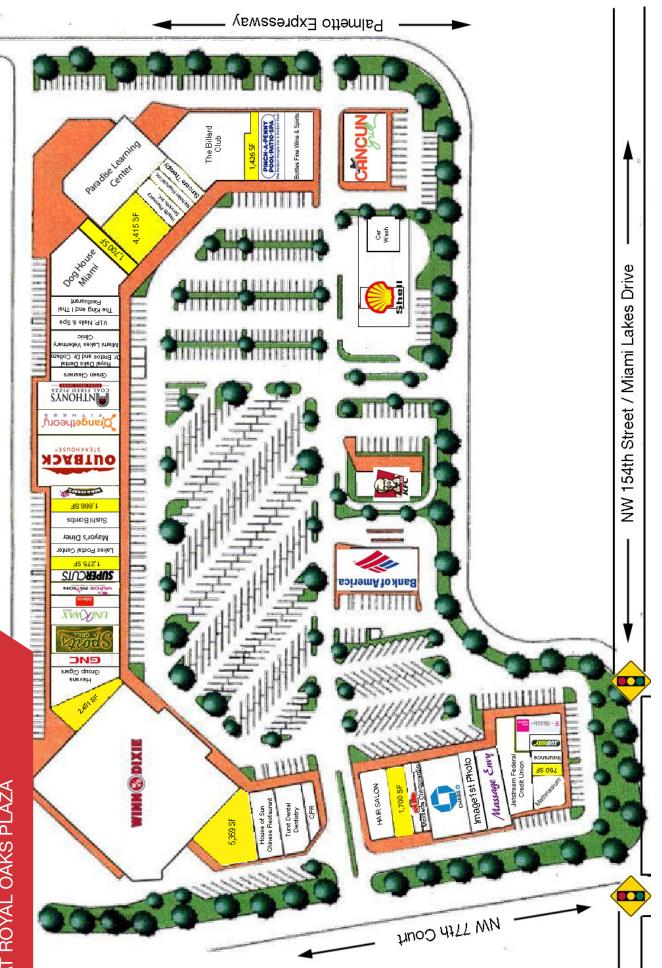

## **ROYAL OAKS PLAZA**

### **Property Features**

- Largest grocery anchored shopping center in Miami Lakes, Florida
- Retail bays available from 750 SF 5,359 SF
- Join Winn-Dixie, Outback Steakhouse, Bank of America, Chase Bank, Massage Envy, Uni-K Wax, Supercuts, Anthony's Coal Fired Pizza, Orange Theory Fitness and T-Mobile