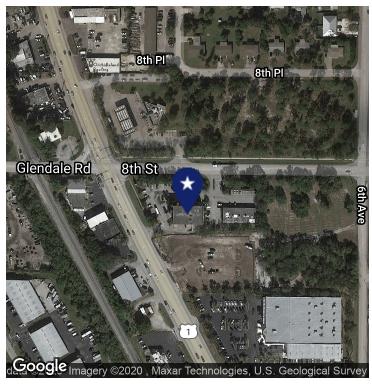

### **Property Highlights**

Prime Location on corner US Hwy 1 & 8th Street

780 US HIGHWAY 1

- · 3rd Floor w Great Views, Larger Windows, Natural Light
- · Excellent Visibility, Easy Access, Ample Parking, Easy to find
- · Lighted corner, high traffic volume & ample parking
- · Bailey's Pharmacy anchor tenant