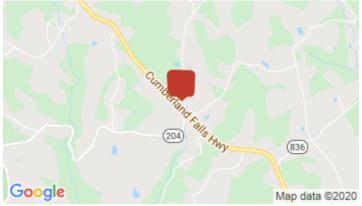

## **Clio Farm** N Hwy 25W & KY-204, Williamsburg, KY 40769

Listing ID: Status: Property Type: Possible Uses: Gross Land Area: Sale Price: Sale Terms: Nearest MSA: County: Tax ID/APN: 30504892 Active Farm/Ranch For Sale Breeder, Dairy 140 Acres \$352,500 Cash to Seller London Whitley 072-00-00-024.00

## **Overview/Comments**

This Kentucky mountain ridge property is situated half-way between Knoxville and Lexington, and just minutes from I-75. The 140 acre property provides a natural landscape to accompany a new residence, farm, or wildlife endeavor. Along with two ponds, it has deer, turkey, and other wildlife. The hay field has been regularly grown and harvested. Beautiful views, walnut and white oak grove trees, roads and trails, and a Cumberland breeze. Contact the listing agent for more details.