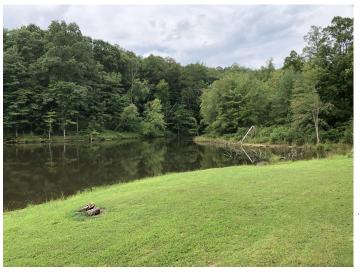

## **Overview/Comments**

This Kentucky mountain ridge property is situated half-way between Knoxville and Lexington, and just minutes from I-75. The 140 acre property provides a natural landscape to accompany a new residence, farm, or wildlife endeavor. Along with two ponds, it has deer, turkey, and other wildlife. The hay field has been regularly grown and harvested. Beautiful views, walnut and white oak grove trees, roads and trails, and a Cumberland breeze. Contact the listing agent for more details.