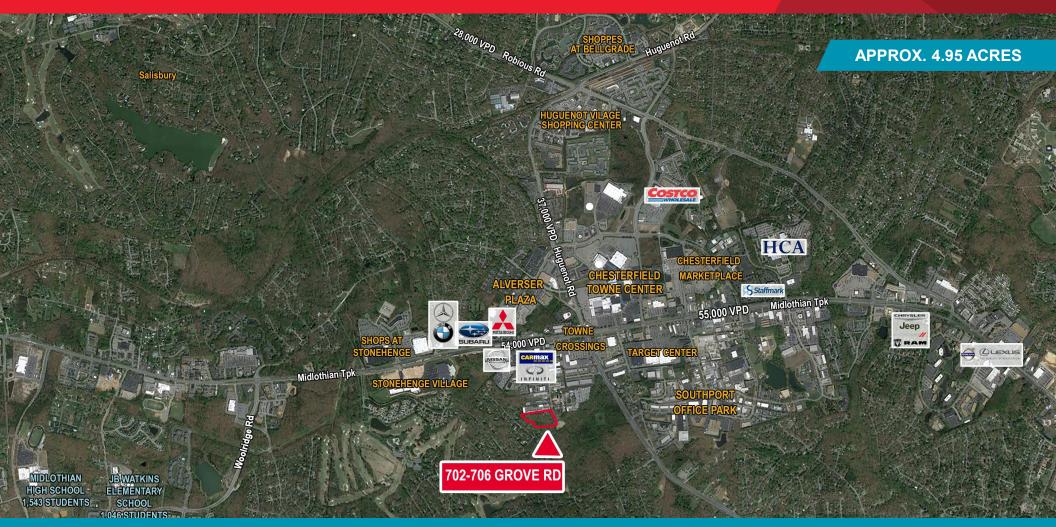

## LAND FOR SALE 702-706 Grove Road

Chesterfield County, Virginia

## Rare Land Purchase Opportunity off Midlothian Turnpike

For more information, contact:

## **Property Features**

- Great location along Midlothian Corridor
- Potential for dealer drop lot
- Great owner occupant opportunity
- Master Planned for General Business/Mixed Use

| Specifications |                           |
|----------------|---------------------------|
| Site Size      | 4.95 total acres          |
| Zoning         | Master Plan calls for C-5 |
| Asking Price   | \$150,000 per usable acre |