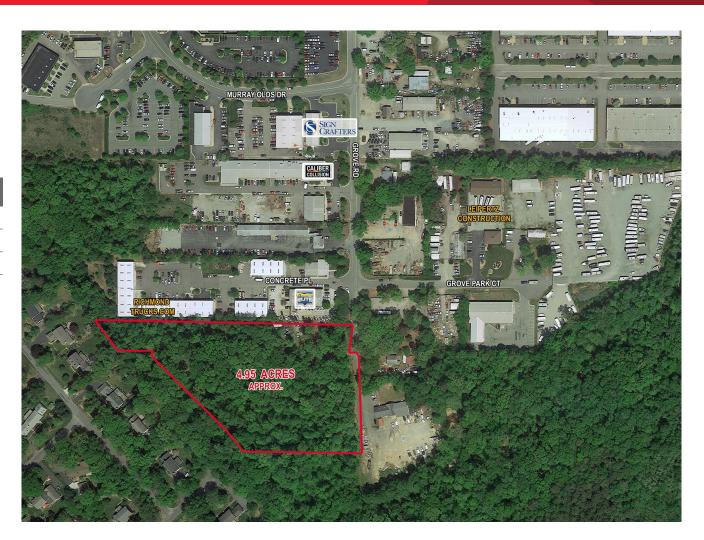

# LAND FOR SALE 702-706 Grove Road

Chesterfield County, Virginia

## **Property Features**

- Great location along Midlothian Corridor
- Potential for dealer drop lot
- Great owner occupant opportunity
- Master Planned for General Business/Mixed Use

| Specifications |                           |
|----------------|---------------------------|
| Site Size      | 4.95 total acres          |
| Zoning         | Master Plan calls for C-5 |
| Asking Price   | \$150,000 per usable acre |