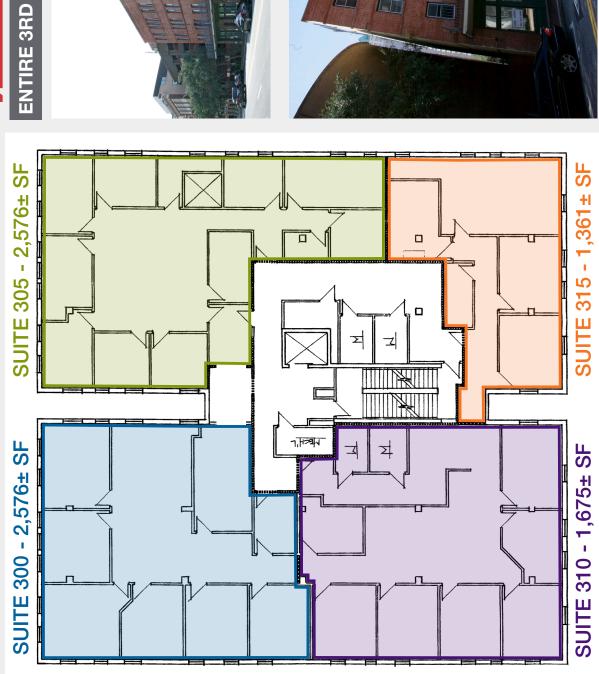

# ENTIRE 3RD FLOOR - 9,000± SF - AVAILABLE

1800 Pembrook Drive, Suite 350 Orlando, Florida 32810 +1 407 875 9989 nairealvest.com