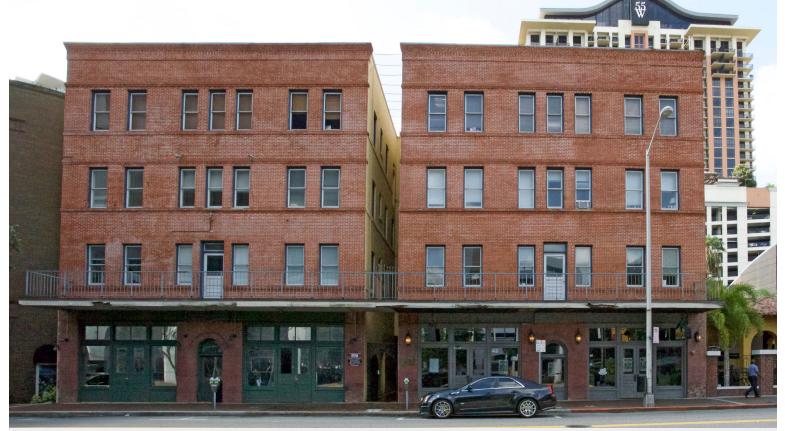

### Empire Building 28-44 West Central Boulevard, Orlando, Florida 32801

### **Property Features**

- 37,144± SF, four-story office building in Downtown Orlando
- Space available from 1,361± SF to entire 9,000± SF third floor
- Historic brick building; built in 1912
- Great location in the center of Downtown; close to Amway Center and Dr. Phillips Center
- Walking distance to Church Street SunRail station and shops
- Some free surface parking included
- Surrounded by restaurants and banking
- Zoning: AC-3A/T/HP (City of Orlando)
- Easy access to I-4, Colonial Drive (SR 50), SR 408 (East-West) and Orange Blossom Trail