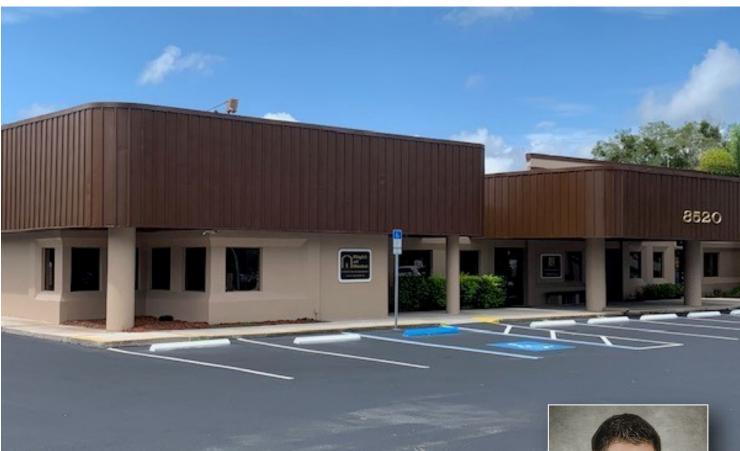

# Gov't Center Office Condo

8520 Government Drive, Unit 5, New Port Richey, FL 34654

# Gov't Center Office Condo

8520 Government Drive, Unit 5, New Port Richey, FL 34654

Available for immediate lease, 800 SF well-maintained professional office space. The unit features 3 private offices – one with reception window, reception area and a private restroom. Located just off Little Road, on the corner of Government Drive and Access Lane adjacent to Pasco County Government Center in New Port Richey.