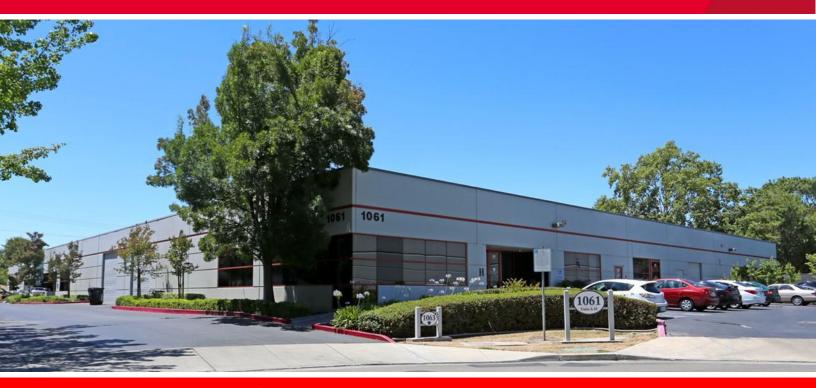

### **VALLEY BUSINESS PARK**

# 1061 Serpentine Lane, Pleasanton

### **Unit H**

- ± 5,012 SF
- Reception Area
- Nine (9) Private Offices
- Formal Conference Room
- IT/Copy/Mail Room
- Kitchen
- Two (2) Restrooms (Upscale)
- Warehouse with Roll-up
- Ample Parking
- \$2.05 / SF / MG (Net of Janitorial)