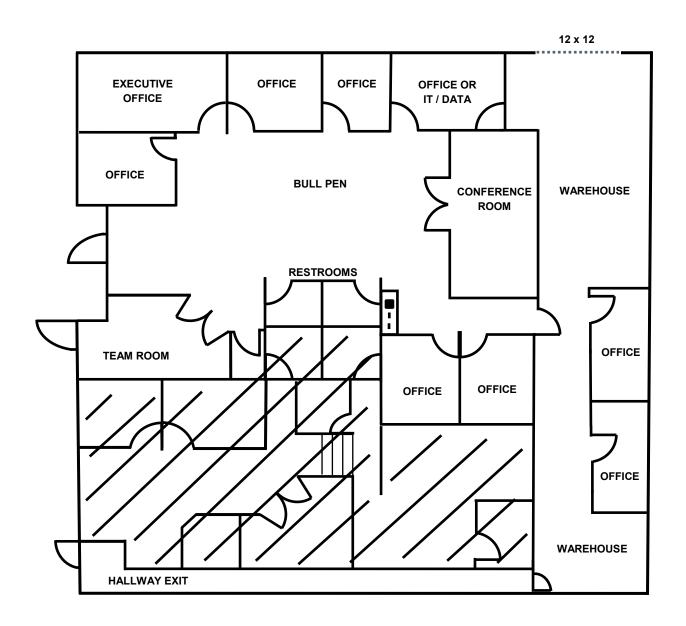

### **Unit H**

- ± 5,012 SF
- Reception Area
- Nine (9) Private Offices
- Formal Conference Room
- IT/Copy/Mail Room
- Kitchen
- Two (2) Restrooms (Upscale)
- Warehouse with Roll-up
- Ample Parking
- \$2.05 / SF / MG (Net of Janitorial)

### **Unit H**

For more information, please contact: