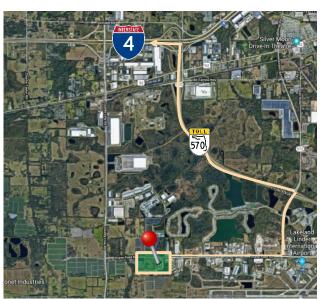

#### Only 3.3 miles from Exit 25 on Interstate-4

3850 Anchuca Drive provides space that may be used for office, showroom and warehouse. May be leased in 2 bay minimum 4,800-5,400 sq. ft.

# Lakeland is an Ideal Location for Distribution

10 million people within 100 miles

• Up 16% in 10 years

### 19.5 million people within 200 miles

• Up 15% in 10 years