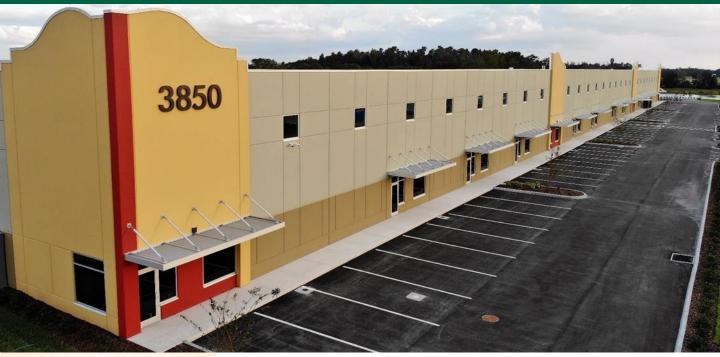

# 3850 ANCHUCA DRIVE LAKELAND, FL

## **DOCK HIGH FLEX WAREHOUSE**

#### Only 3.3 miles from Exit 25 on Interstate-4

3850 Anchuca Drive provides space that may be used for office, showroom and warehouse. May be leased in 2 bay minimum 4,800-5,400 sq. ft.