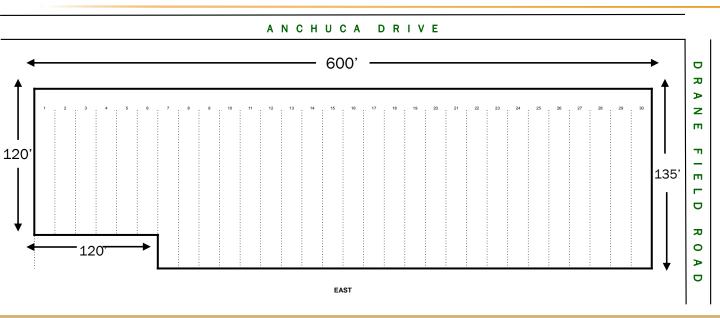

## **Specifications**

- 79,200 sq. ft. dock-high building
- 2 bay minimum
- Bays 1-6 are 20' x 120' (2,400 SF) per bay
- Bays 7-30 are 20' x 135' (2,700 SF) per bay
- 10'x10' dock high overhead doors
- 12' x 12' ramp overhead doors
- 24' clear height
- Tilt wall construction
- ESFR fire sprinkler system
- Web accessible security cameras
- City water and sewer
- 277/480V 3 phase electric & 120/208V 3 phase electric