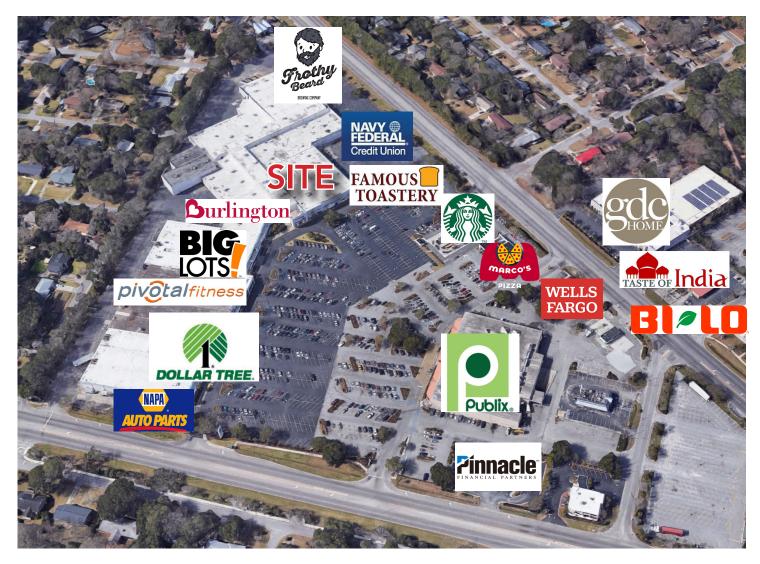

## 1401 Sam Rittenberg Boulevard | Charleston, SC 29407

Join the booming Ashley Landing shopping center along with tenants such as Publix, Starbucks, Pivotal Fitness, Frothy Beard Brewery, West Ashley Theater Center and plenty more! Amish Furniture is relocating to a larger location right up the street on Sam Rittenberg. Great corner space space ideal for retail and highly visible along Sam Rittenberg Blvd. and Old Towne Rd. with approx. 50,000 cars per day. Great space that won't last! Call agents today to schedule a showing.