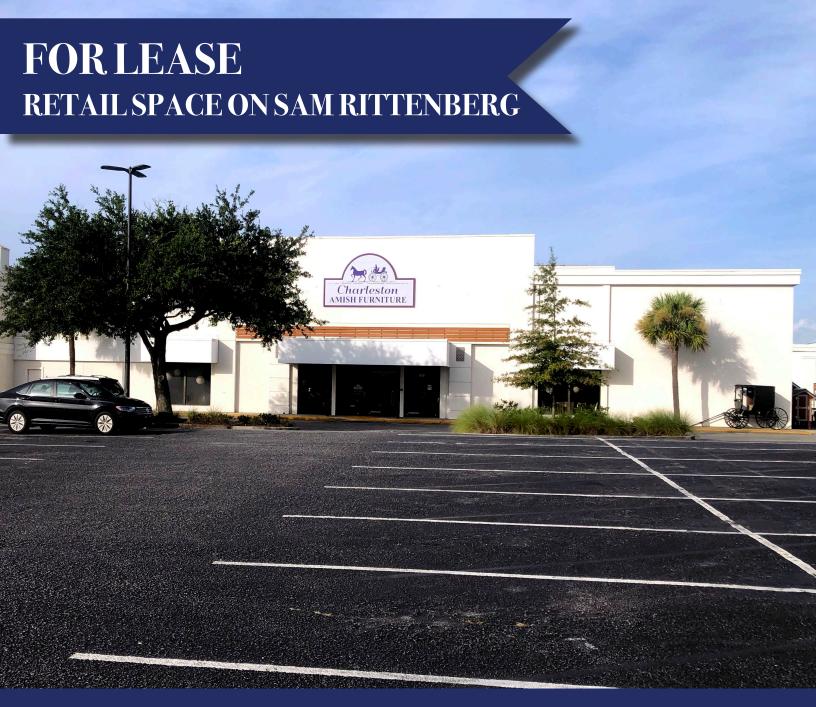

## 1401 Sam Rittenberg Boulevard | Charleston, SC 29407

Join the booming Ashley Landing shopping center along with tenants such as Publix, Starbucks, Pivotal Fitness, Frothy Beard Brewery, West Ashley Theater Center and plenty more! Amish Furniture is relocating to a larger location right up the street on Sam Rittenberg. Great corner space space ideal for retail and highly visible along Sam Rittenberg Blvd. and Old Towne Rd. with approx. 50,000 cars per day. Great space that won't last! Call agents today to schedule a showing.