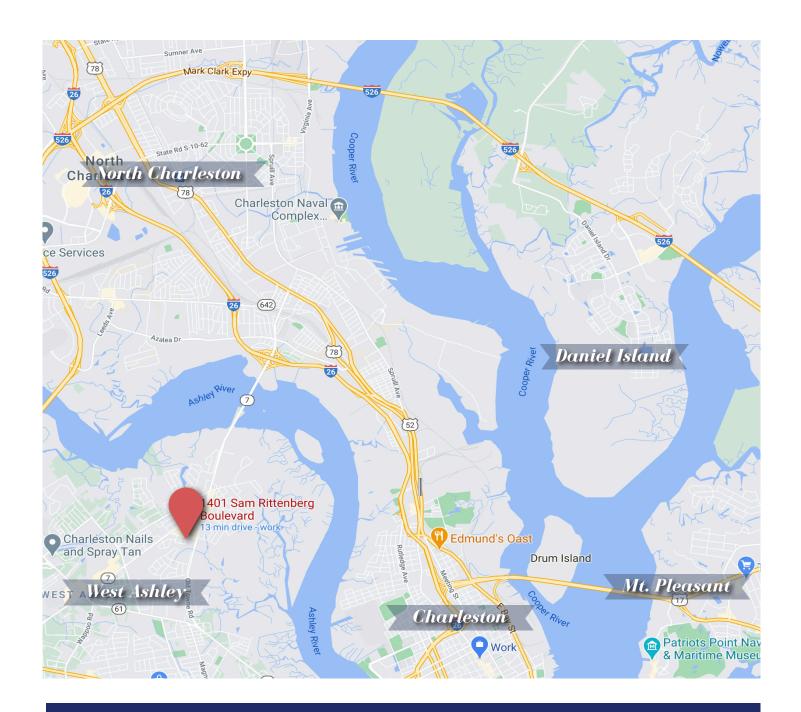

## 1401 Sam Rittenberg Boulevard | Charleston, SC 29407

Join the booming Ashley Landing shopping center along with tenants such as Publix, Starbucks, Pivotal Fitness, Frothy Beard Brewery, West Ashley Theater Center and plenty more! Amish Furniture is relocating to a larger location right up the street on Sam Rittenberg. Great corner space space ideal for retail and highly visible along Sam Rittenberg Blvd. and Old Towne Rd. with approx. 50,000 cars per day. Great space that won't last! Call agents today to schedule a showing.