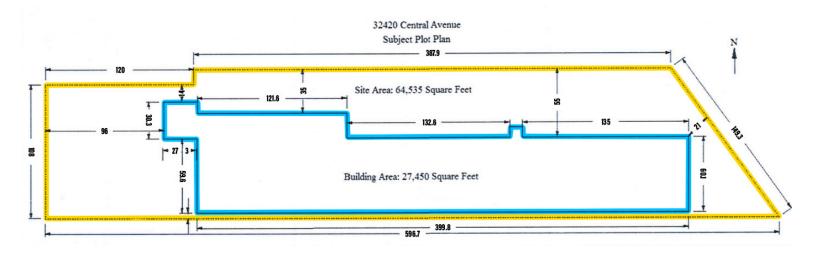

## Property Size: ±27,450 SF on ±1.48 Acres

As exclusive agents, we are pleased to offer the following space:

### **LOCATION HIGHLIGHTS:**

- ±27,450 SF on ±1.48 Acres
- ±2,438 SF of Office
- Clear Span Building (±60' x ±400')
- ±22' Clear Height
- ±800 Amps, 480 Volts (please verify)
- 3 Grade-Level Doors
- Light Industrial (ML) Zoning
- Ample Natural Light
- Yard Space!