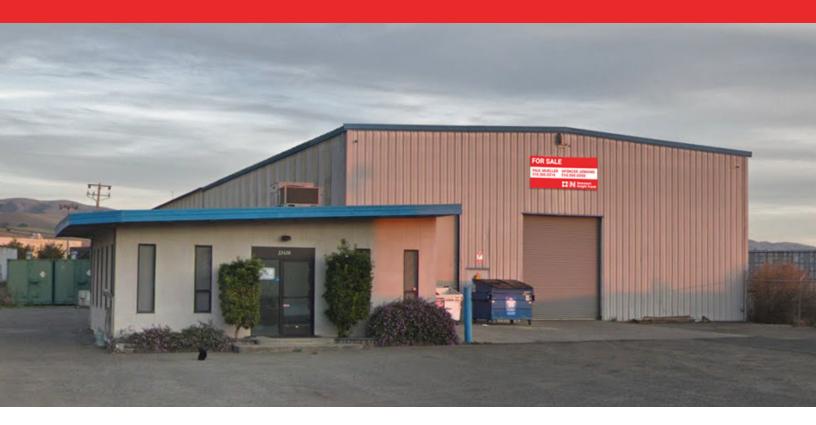

# FOR SALE: 32420 Central Avenue – Union City

### **LOCATION HIGHLIGHTS:**

- ±27,450 SF on ±1.48 Acres
- ±2,438 SF of Office
- Clear Span Building (±60' x ±400')
- ±22' Clear Height
- ±800 Amps, 480 Volts (please verify)
- 3 Grade-Level Doors
- Light Industrial (ML) Zoning
- Ample Natural Light
- Yard Space!