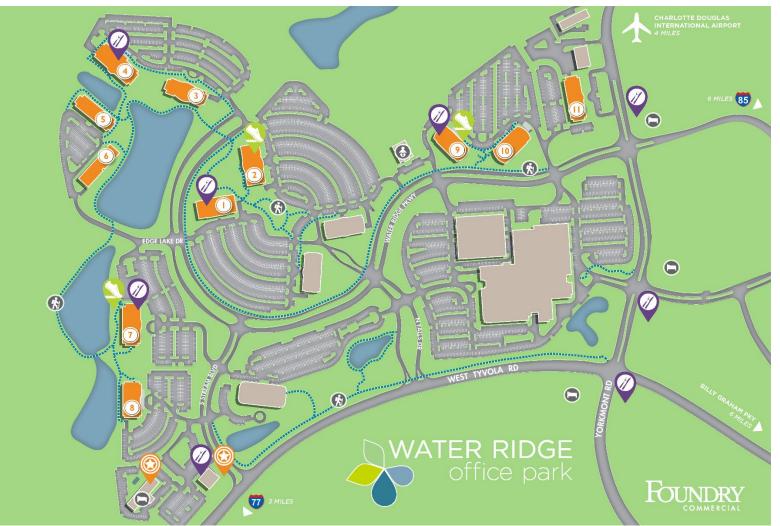

### **PROPERTY FEATURES**

- Recently renovated common areas & restrooms
- Close proximity to Charlotte Douglas International Airport
- Brand new, state-of-the-art fitness centers
- Miles of natural walking trails throughout the park
- Water Ridge Lifestyle Program available for tenants