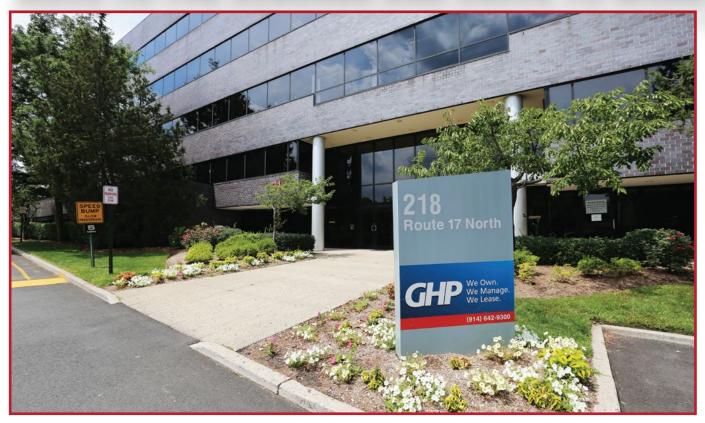

## **OFFICE SPACE AVAILABLE**

218 Route 17 North, Rochelle Park, New Jersey

## **PROPERTY FEATURES:**

- Class A Office/Professional Building
- Less Density than Urban Office Buildings
- Abundant Covered Parking
- Building Signage Opportunities
- Minutes from Hotels, Banking, Shopping, Dining, and the George Washington Bridge
- Easily Accessible from I-80, the Garden State Parkway, and Routes 17 and 4