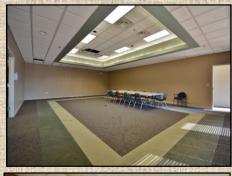

## 111 Research Blvd.

Madison | AL | 35758

24,000 Square Foot Office Building! Over 100+ office spaces! Terrific location! Lease includes all except Utilities and Janitorial Services. Plenty of Parking! Front Lobby and Desk. Conference Rooms. Kitchens. Copy and Office Center. Restrooms. Walking nature trails with benches behind facility. Located in Madison Park West - Business Park, a short distance from the Redstone Arsenal military base, the upscale dining and shopping of Bridge Street Town Centre and downtown Madison. Incredible growth potential from surrounding businesses.