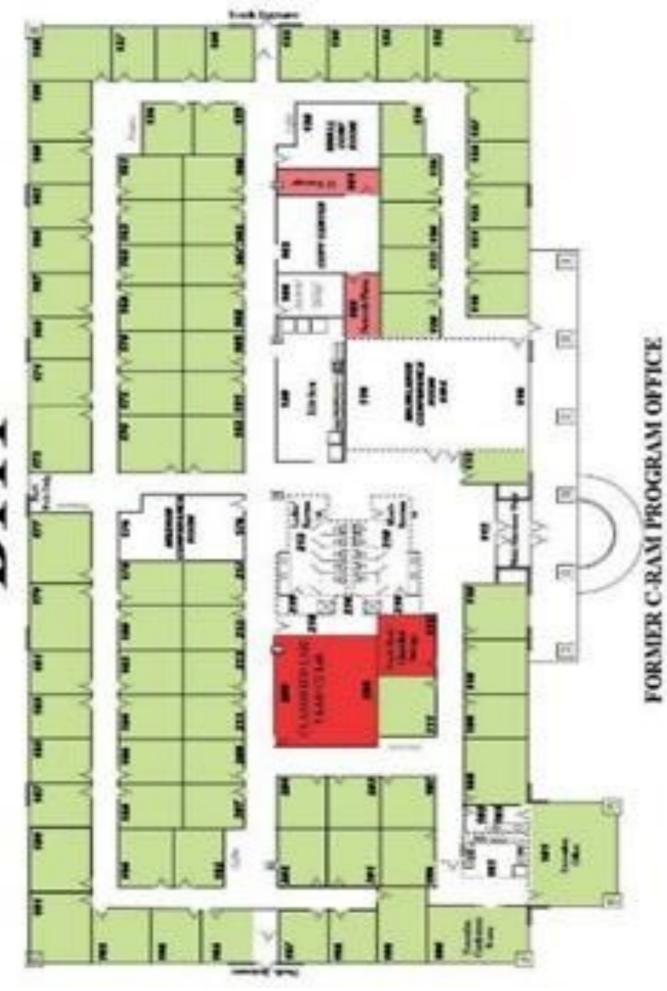

## 111 Research Blvd.

Madison | AL | 35758

24,000 Square Foot Office Building! Over 100+ office spaces! Terrific location! Lease includes all except Utilities and Janitorial Services. Plenty of Parking! Front Lobby and Desk. Conference Rooms. Kitchens. Copy and Office Center. Restrooms. Walking nature trails with benches behind facility. Located in Madison Park West - Business Park, a short distance from the Redstone Arsenal military base, the upscale dining and shopping of Bridge Street Town Centre and downtown Madison. Incredible growth potential from surrounding businesses.