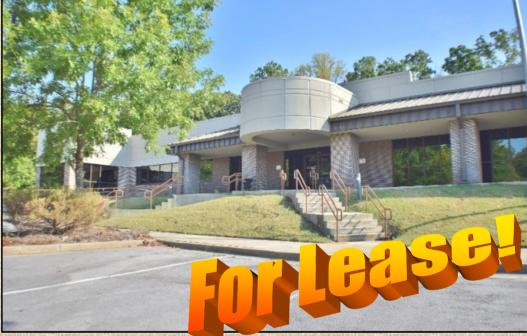

## 111 Research Blvd.

Madison | AL | 35758

24,000 Square Foot Office Building! Over 100+ office spaces! Terrific location! Lease includes all except Utilities and Janitorial Services. Plenty of Parking! Front Lobby and Desk. Conference Rooms. Kitchens. Copy and Office Center. Restrooms. Walking nature trails with benches behind facility. Located in Madison Park West - Business Park, a short distance from the Redstone Arsenal military base, the upscale dining and shopping of Bridge Street Town Centre and downtown Madison. Incredible growth potential from surrounding businesses.

## **B**111

111 Research Blvd Madison, AL 35758

Directions: Easy Access off the 565 Hwy onto Madison Blvd from the Wall Triana Exit (going East) or the Madison Blvd Exit (going West)

Call Bill for an appointment today! (256) 715-8064