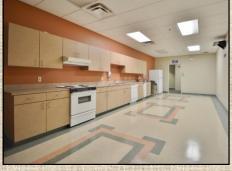

## 111 Research Blvd.

Madison | AL | 35758

24,000 Square Foot Office Building! Over 100+ office spaces! Terrific location! Lease includes all except Utilities and Janitorial Services. Plenty of Parking! Front Lobby and Desk. Conference Rooms. Kitchens. Copy and Office Center. Restrooms. Walking nature trails with benches behind facility. Located in Madison Park West - Business Park, a short distance from the Redstone Arsenal military base, the upscale dining and shopping of Bridge Street Town Centre and downtown Madison. Incredible growth potential from surrounding businesses.