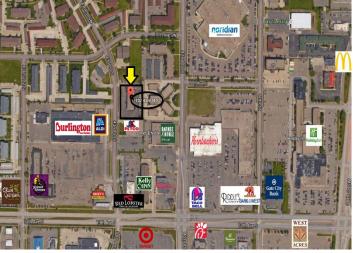

### FOR LEASE – Office / Retail

1102 43<sup>rd</sup> St. S, Fargo







This property is located in a high density area near 13<sup>th</sup> Avenue and 43<sup>rd</sup> Street S. adjacent to Petco, Barnes and Noble, Burlington Coat Factory and Target. Close to the new ALDI Grocery Store, Interstates I-94 & I-29, West Acres Shopping Mall and many great Restaurants. Owner / Agent.





### Suite A.







#### **Property Details**

Available Space: 1,054 SF

• Price / SF: \$13.50

• CAM: \$5.00

Heat & Electric: \$135 / Month

- Office / Retail
- Large Open Area and Office
- Common Area Bathrooms with

**Private Showers** 

Common Area Mailboxes

This information has been secured from sources we believe to be reliable, but we make no representation or warranties, expressed or implied, as to the accuracy of the information. Interested parties should conduct thei