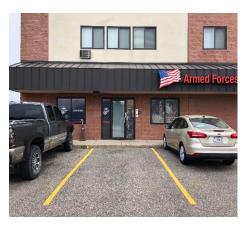

### FOR LEASE – Office / Retail

1102 43<sup>rd</sup> St. S, Fargo

This property is located in a high density area near 13<sup>th</sup> Avenue and 43<sup>rd</sup> Street S. adjacent to Petco, Barnes and Noble, Burlington Coat Factory and Target. Close to the new ALDI Grocery Store, Interstates I-94 & I-29, West Acres Shopping Mall and many great Restaurants. Owner / Agent.