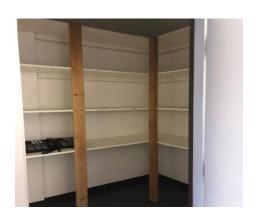

#### **Property Details**

Available Space: 1,188 SF

Price / SF: \$13.50CAM: \$5.00

• Heat & Electricity: \$150 / Month

- Office / Retail
- Large Open Area, 1 Office & Storage Area
- Common Area Bathrooms with Private Showers
- Common Area Mailboxes

#### **Property Details**

Available Space: 1,151 SF

Price / SF: \$13.50CAM: \$5.00

• Heat & Electricity: \$145 / Month

- Office / Retail
- Large Open Area, 1 Office & Storage Area
- Common Area Bathrooms with Private Showers
- Common Area Mailboxes

#### **Property Details**

Available Space: 957 SF

Price / SF: \$13.50CAM: \$5.00

Heat & Electricity: \$120 / Month

- Office / Retail
- Large Open Area, 2 Offices & Storage Area
- Common Area Bathrooms with Private Showers
- Common Area Mailboxes