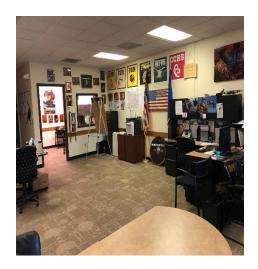

enue and 43<sup>rd</sup> Street S. adjacent to Petco, Barnes and Noble, Burlington Coat Factory and Target. Close to the new ALDI Grocery Store, Interstates I-94 & I-29, West Acres Shopping Mall and many great Restaurants. Owner / Agent.





### Suite A.







#### **Property Details**

Available Space: 1,054 SF

• Price / SF: \$13.50

• CAM: \$5.00

Heat & Electric: \$135 / Month

- Office / Retail
- Large Open Area and Office
- Common Area Bathrooms with

**Private Showers** 

Common Area Mailboxes

This information has been secured from sources we believe to be reliable, but we make no representation or warranties, expressed or implied, as to the accuracy of the information. Interested parties should conduct their own investigations and rely on those results.











### Suite B.







#### **Property Details**

Available Space: 1,188 SF

Price / SF: \$13.50CAM: \$5.00

• Heat & Electricity: \$150 / Month

- Office / Retail
- Large Open Area, 1 Office & Storage Area
- Common Area Bathrooms with Private Showers
- Common Area Mailboxes

This information has been secured from sources we believe to be reliable, but we make no representation or warranties, expressed or implied, as to the accuracy of the information. Interested parties should conduct their own investigations and rely on those results.











### Suite C.







#### **Property Details**

Available Space: 1,151 SF

Price / SF: \$13.50CAM: \$5.00

• Heat & Electricity: \$145 / Month

- Office / Retail
- Large Open Area, 1 Office & Storage Area
- Common Area Bathrooms with Private Showers
- Common Area