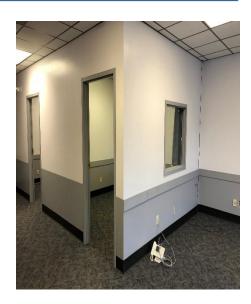

### Suite C.

#### **Property Details**

Available Space: 1,151 SF

Price / SF: \$13.50CAM: \$5.00

• Heat & Electricity: \$145 / Month

- Office / Retail
- Large Open Area, 1 Office & Storage Area
- Common Area Bathrooms with Private Showers
- Common Area Mailboxes