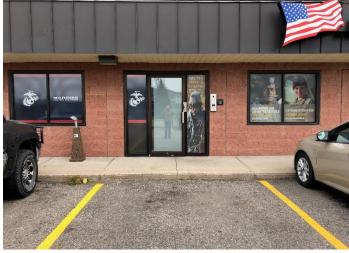

### FOR LEASE – Office / Retail

1102 43<sup>rd</sup> St. S, Fargo







This property is located in a high density area near 13<sup>th</sup> Avenue and 43<sup>rd</sup> Street S. adjacent to Petco, Barnes and Noble, Burlington Coat Factory and Target. Close to the new ALDI Grocery Store, Interstates I-94 & I-29, West Acres Shopping Mall and many great Restaurants. Owner / Agent.





### Suite A.







#### **Property Details**

Available Space: 1,054 SF

• Price / SF: \$13.50

• CAM: \$5.00

Heat & Electric: \$135 / Month

- Office / Retail
- Large Open Area and Office
- Common Area Bathrooms with

**Private Showers** 

Common Area Mailboxes

This information has been secured from sources we believe to be reliable, but we make no representation or warranties, expressed or implied, as to the accuracy of the information. Interested parties should conduct th