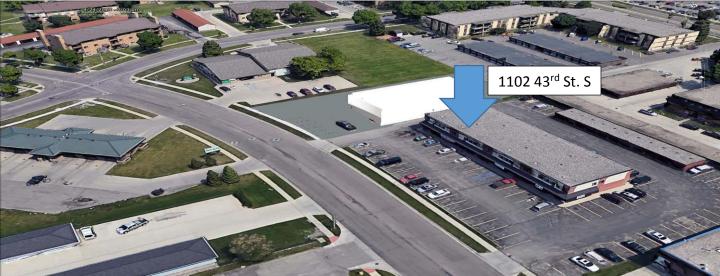

### FOR LEASE – Office / Retail

1102 43<sup>rd</sup> St. S, Fargo

This property is located in a high density area near 13<sup>th</sup> Avenue and 43<sup>rd</sup> Street S. adjacent to Petco, Barnes and Noble, Burlington Coat Factory and Target. Close to the new ALDI Grocery Store, Interstates I-94 & I-29, West Acres Shopping Mall and many great Restaurants. Owner / Agent.

# Area Map