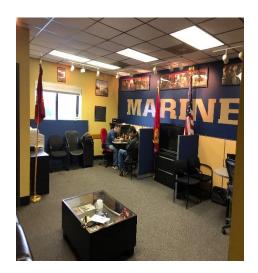

### Suite A.

#### **Property Details**

Available Space: 1,054 SF

• Price / SF: \$13.50

• CAM: \$5.00

Heat & Electric: \$135 / Month

- Office / Retail
- Large Open Area and Office
- Common Area Bathrooms with

**Private Showers** 