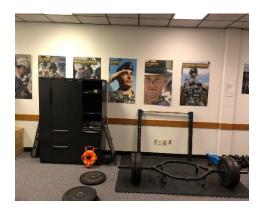

### Suite B.

#### **Property Details**

Available Space: 1,188 SF

Price / SF: \$13.50CAM: \$5.00

• Heat & Electricity: \$150 / Month

- Office / Retail
- Large Open Area, 1 Office & Storage Area
- Common Area Bathrooms with Private Showers
- Common Area Mailboxes

This information has been secured from sources we believe to be reliable, but we make no representation or warranties, expressed or implied, as to the accuracy of the information. Interested parties should conduct their own investigations and rely on those results.