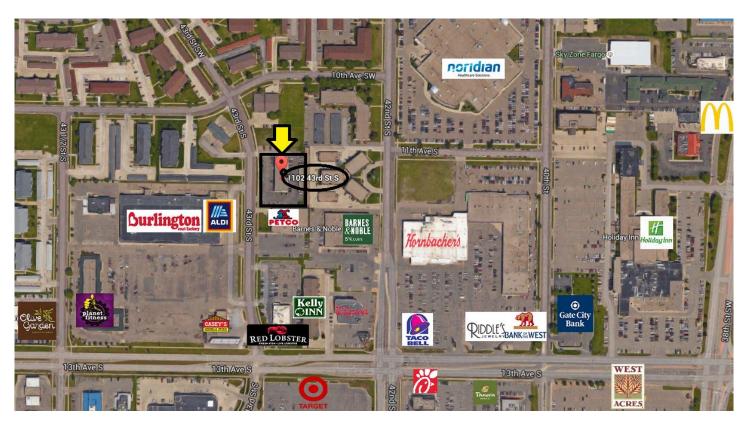

### FOR LEASE – Office / Retail

1102 43<sup>rd</sup> St. S, Fargo

This property is located in a high density area near 13<sup>th</sup> Avenue and 43<sup>rd</sup> Street S. adjacent to Petco, Barnes and Noble, Burlington Coat Factory and Target. Close to the new ALDI Grocery Store, Interstates I-94 & I-29, West Acres Shopping Mall and many great Restaurants. Owner / Agent.

# Area Map