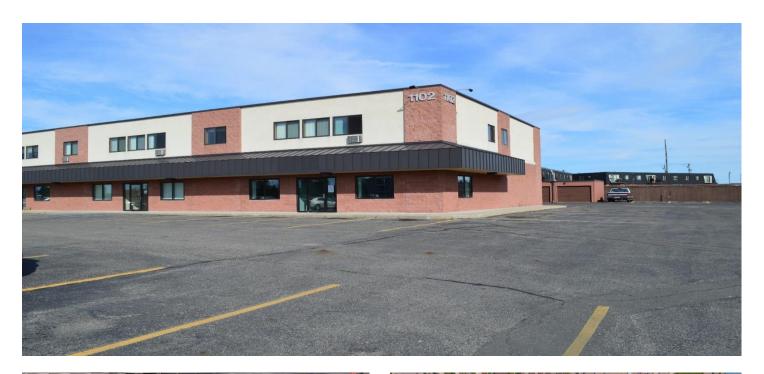

### FOR LEASE – Office / Retail

1102 43<sup>rd</sup> St. S, Fargo

This property is located in a high density area near 13<sup>th</sup> Avenue and 43<sup>rd</sup> Street S. adjacent to Petco, Barnes and Noble, Burlington Coat Factory and Target. Close to the new ALDI Grocery Store, Interstates I-94 & I-29, West Acres Shopping Mall and many great Restaurants. Owner / Agent.