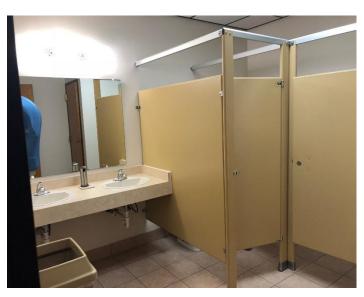

#### **Property Details**

Available Space: 1,054 SF

• Price / SF: \$13.50

• CAM: \$5.00

Heat & Electric: \$135 / Month

- Office / Retail
- Large Open Area and Office
- Common Area Bathrooms with

**Private Showers** 

#### **Property Details**

Available Space: 1,188 SF

Price / SF: \$13.50CAM: \$5.00

• Heat & Electricity: \$150 / Month

- Office / Retail
- Large Open Area, 1 Office & Storage Area
- Common Area Bathrooms with Private Showers
- Common Area Mailboxes

#### **Property Details**

Available Space: 1,151 SF

Price / SF: \$13.50CAM: \$5.00

• Heat & Electricity: \$145 / Month

- Office / Retail
- Large Open Area, 1 Office & Storage Area
- Common Area Bathrooms with Private Showers
- Common Area Mailboxes

#### **Property Details**

Available Space: 957 SF

Price / SF: \$13.50CAM: \$5.00

Heat & Electricity: \$120 / Month

- Office / Retail
- Large Open Area, 2 Offices & Storage Area
- Common Area Bathrooms with Private Showers
- Common Area Mailboxes

## Common Area