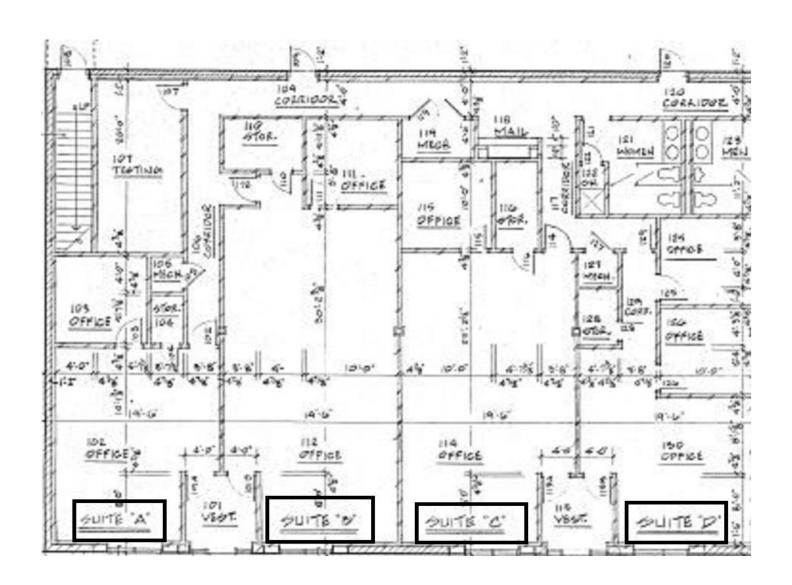

o representation or warranties, expressed or implied, as to the accuracy of the information. Interested parties should conduct their own investigations and rely on those results.











### Suite D.







#### **Property Details**

Available Space: 957 SF

Price / SF: \$13.50CAM: \$5.00

Heat & Electricity: \$120 / Month

- Office / Retail
- Large Open Area, 2 Offices & Storage Area
- Common Area Bathrooms with Private Showers
- Common Area Mailboxes

This information has been secured from sources we believe to be reliable, but we make no representation or warranties, expressed or implied, as to the accuracy of the information. Interested parties should conduct their own investigations and rely on those results.











## Common Area













# Area Map









# Floor Plan



#### Dan Sturlaugson, Broker

Dan@Brokers-Commercial.com

701-893-2300

123 Broadway, Suite 200, Fargo, ND 58102