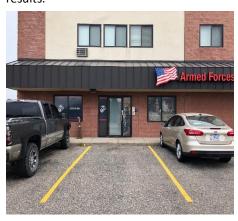

### FOR LEASE – Office / Retail

1102 43<sup>rd</sup> St. S, Fargo

This property is located in a high density area near 13<sup>th</sup> Avenue and 43<sup>rd</sup> Street S. adjacent to Petco, Barnes and Noble, Burlington Coat Factory and Target. Close to the new ALDI Grocery Store, Interstates I-94 & I-29, West Acres Shopping Mall and many great Restaurants. Owner / Agent.