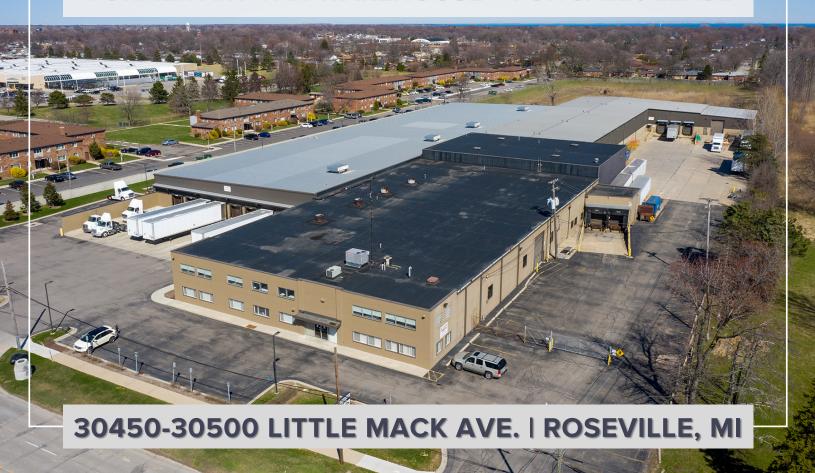

### FORMER ART VAN WAREHOUSE - FOR SALE / LEASE

# 30450-30500 Little Mack Ave. – Roseville, MI

Former Art Van Warehouse - For Sale or Lease

129,021 Square Feet AVAILABLE

For more information, please contact:

JOE HAMWAY (248) 948 0113 jhamway@signatureassociates.com