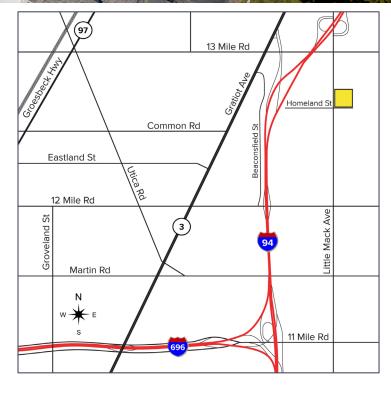

# 30450-30500 Little Mack Ave. – Roseville, MI

Former Art Van Warehouse - For Sale or Lease

129,021 Square Feet AVAILABLE

For more information, please contact:

JOE HAMWAY (248) 948 0113 jhamway@signatureassociates.com

# 30450-30500 Little Mack Ave. – Roseville, MI

Former Art Van Warehouse - For Sale or Lease

129,021 Square Feet AVAILABLE

Site Plan

For more information, please contact:

JOE HAMWAY (248) 948 0113 jhamway@signatureassociates.com