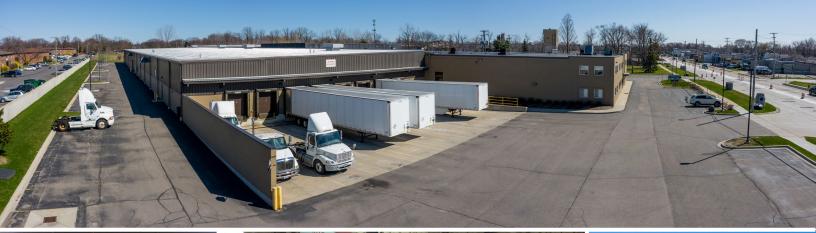

### FORMER ART VAN WAREHOUSE - FOR SALE / LEASE

### **PROPERTY FEATURES**

- 129,021 available square feet for sale or lease
- 3,773 square feet of office
- 16' 20' clear height
- (3) 12x14 grade level doors, (15) truckwells
- Situated on 6.12 acres
- Zoned Industrial Improved
- 800 amps, 240 volts power
- 130 parking spaces
- · Very clean distribution building!
- Lease Rate: \$4.25/sq.ft. NNN
- Sale Price: \$5,950,000 (\$46.12/sq.ft.)

# 30450-30500 Little Mack Ave. – Roseville, MI

Former Art Van Warehouse - For Sale or Lease

129,021 Square Feet AVAILABLE

For more information, please contact:

JOE HAMWAY (248) 948 0113 jhamway@signatureassociates.com