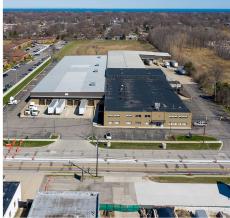

### FORMER ART VAN WAREHOUSE - FOR SALE / LEASE

### **PROPERTY FEATURES**

- 129,021 available square feet for sale or lease
- 3,773 square feet of office
- 16' 20' clear height
- (3) 12x14 grade level doors, (15) truckwells
- Situated on 6.12 acres
- Zoned Industrial Improved
- 800 amps, 240 volts power
- 130 parking spaces
- · Very clean distribution building!
- Lease Rate: \$4.25/sq.ft. NNN
- Sale Price: \$5,950,000 (\$46.12/sq.ft.)

# 30450-30500 Little Mack Ave. – Roseville, MI

Former Art Van Warehouse - For Sale or Lease

129,021 Square Feet AVAILABLE

For more information, please contact:

JOE HAMWAY (248) 948 0113 jhamway@signatureassociates.com