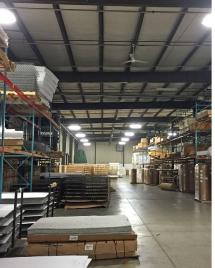

### FORMER ART VAN WAREHOUSE - FOR SALE / LEASE

### **PROPERTY FEATURES**

- 129,021 available square feet for sale or lease
- 3,773 square feet of office
- 16' 20' clear height
- (3) 12x14 grade level doors, (15) truckwells
- Situated on 6.12 acres
- Zoned Industrial Improved
- 800 amps, 240 volts power
- 130 parking spaces
- · Very clean distribution building!
- Lease Rate: \$4.25/sq.ft. NNN
- Sale Price: \$5,950,000 (\$46.12/sq.ft.)