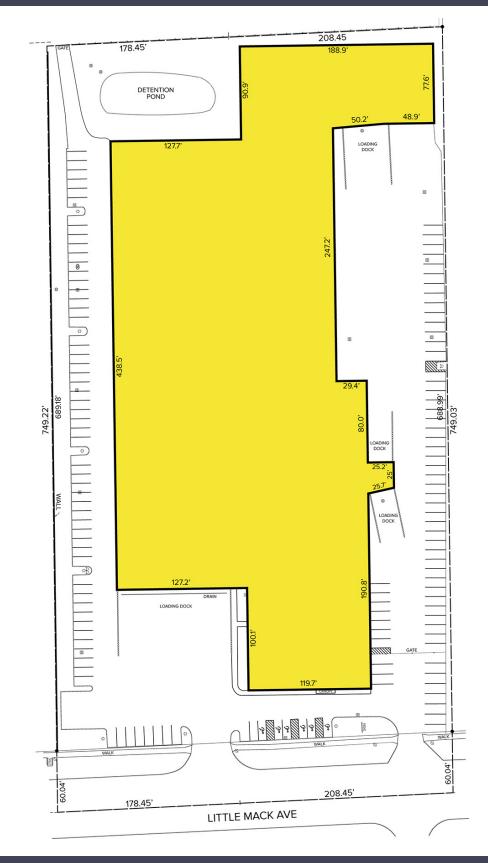

# 30450-30500 Little Mack Ave. – Roseville, MI

Former Art Van Warehouse - For Sale or Lease

129,021 Square Feet AVAILABLE

Site Plan

For more information, please contact:

JOE HAMWAY (248) 948 0113 jhamway@signatureassociates.com

MORTH H

GREG HUDAS (248) 799 3162 ghudas@signatureassociates.com SIGNATURE ASSOCIATES
One Towne Square, Suite 1200
Southfield, MI 48076
www.signatureassociates.com