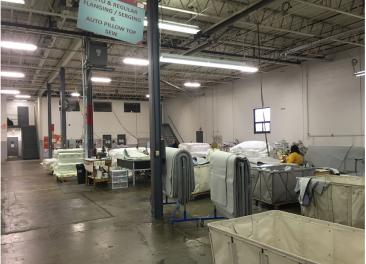

### FORMER ART VAN WAREHOUSE - FOR SALE / LEASE

### **PROPERTY FEATURES**

- 129,021 available square feet for sale or lease
- 3,773 square feet of office
- 16' 20' clear height
- (3) 12x14 grade level doors, (15) truckwells
- Situated on 6.12 acres
- Zoned Industrial Improved
- 800 amps, 240 volts power
- 130 parking spaces
- · Very clean distribution building!
- Lease Rate: \$4.25/sq.ft. NNN
- Sale Price: \$5,950,000 (\$46.12/sq.ft.)