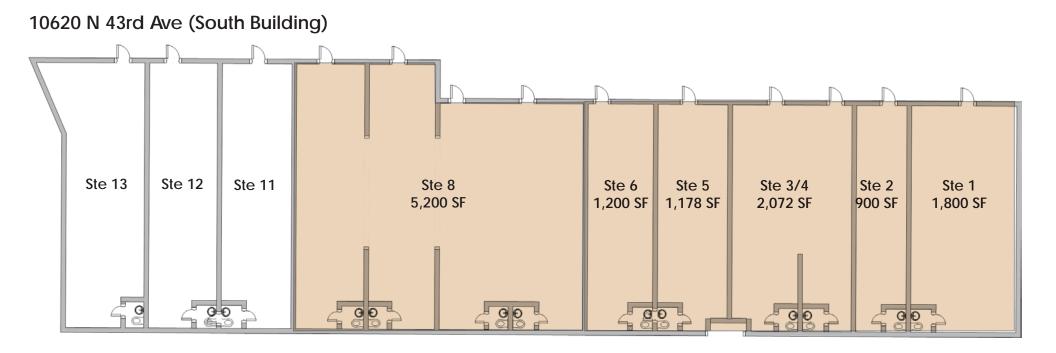

#### Availability:

| <u>Suite</u> | SF    | Rate       |
|--------------|-------|------------|
| 1            | 1,800 | \$8.00 NNN |
| 2            | 900   | \$8.00 NNN |
| 3/4          | 2,072 | \$8.00 NNN |
| 5            | 1,178 | \$8.00 NNN |
| 6            | 1,200 | \$8.00 NNN |
| 8            | 5,200 | \$8.00 NNN |