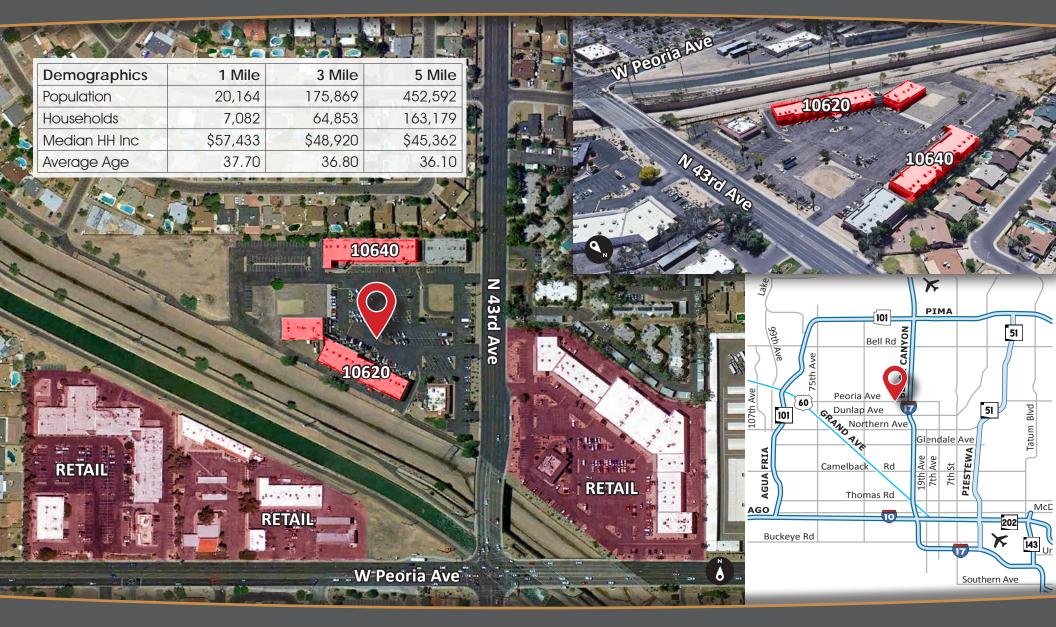

10620-10640 N 43rd Ave | Glendale, AZ 85304

#### **Retail Space Features**

 $\pm 29.000$  SF Retail Building Frontage on 43rd Ave Signage Available Fully Air Conditioned Spaces Parking Ratio: 7/1,000 RSF

Parcel No# 148-03-005 Zoning: C-2 Close Access to I-17 **Abundant Nearby Amenities** 