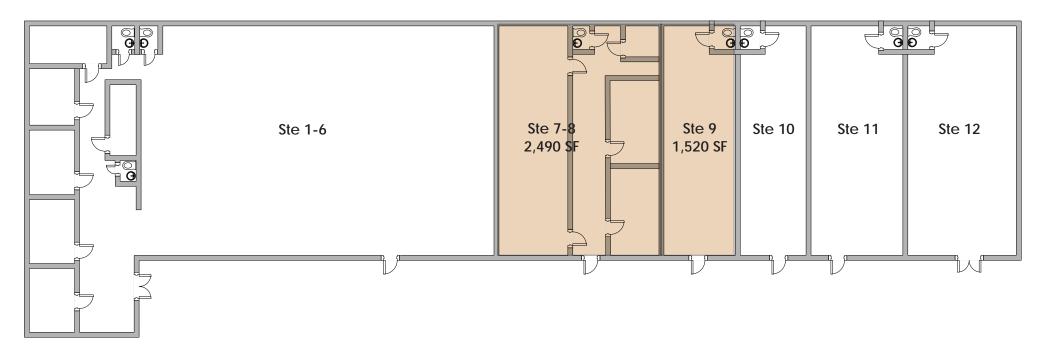

#### 10640 N 43rd Ave (North Building)

#### Availability:

| <u>Suite</u> | SF             | Rate                     |
|--------------|----------------|--------------------------|
| 7-8<br>9     | 2,490<br>1,520 | \$8.00 NNN<br>\$8.00 NNN |
| ,            | .,•=•          | y or oor in the          |