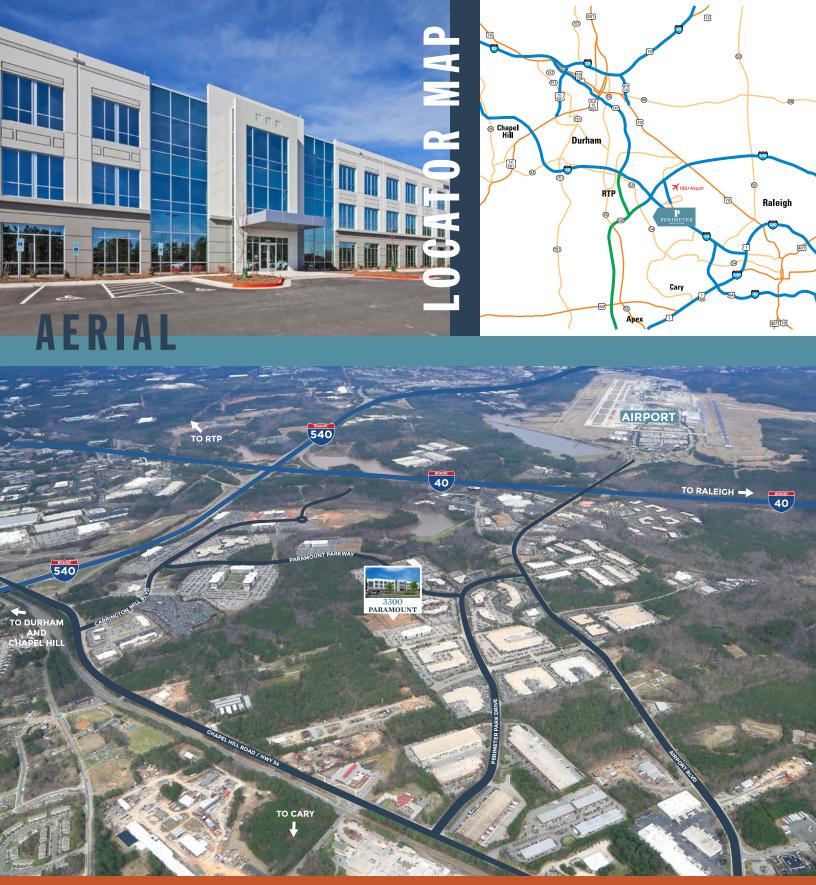

#### ACCESSIBLE

Located off I-40 and I-540 and just 3 minutes away from Raleigh-Durham International Airport.