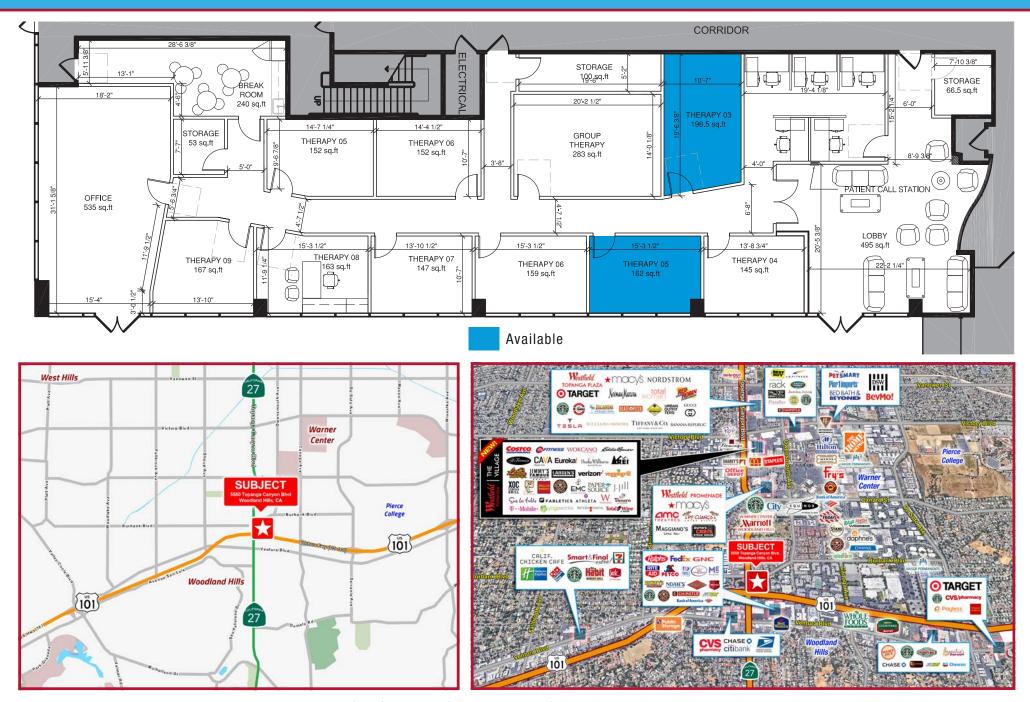

Corporate ID #01191898

- Brand new construction complete with sound attenuation
- One (1) year term at \$1,200/month, FSG
- Includes use of common area break room and waiting area, access to WiFi
- Opportunity for free advertisement of Subtenant's services on Sublessor's website
- Building features outdoor picnic area and subterranean parking, and is adjacent to the 101 Freeway