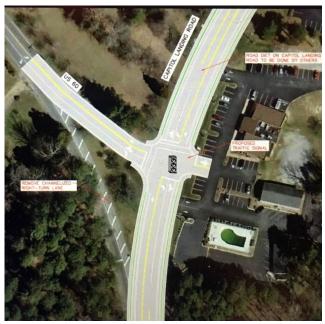

## **Property Features**

- 5.130 acres available
- Zoned B-2
- The intersection and corridor of US 60 and Capitol Landing Road is programmed for completion FY23 (2022-2023)
- Asking \$899,000 (\$175,244 per acre)
- Utilities available water, electric and gas