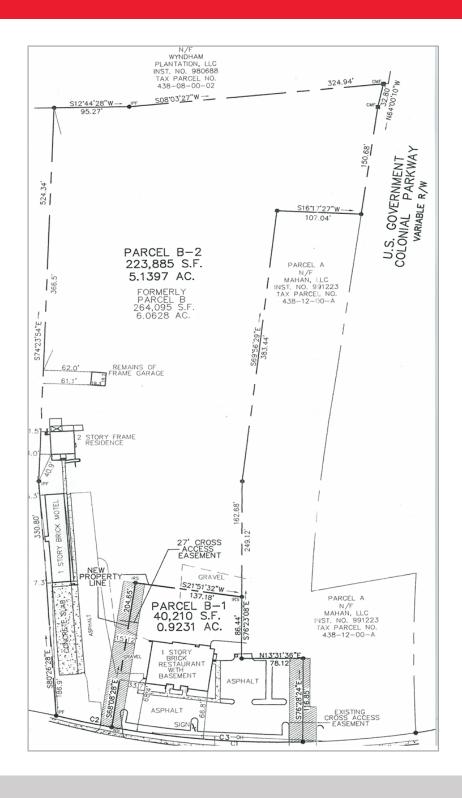

## **Property Features**

- 5.130 acres available
- Zoned B-2
- The intersection and corridor of US 60 and Capitol Landing Road is programmed for completion FY23 (2022-2023)
- Asking \$899,000 (\$175,244 per acre)
- Utilities available water, electric and gas