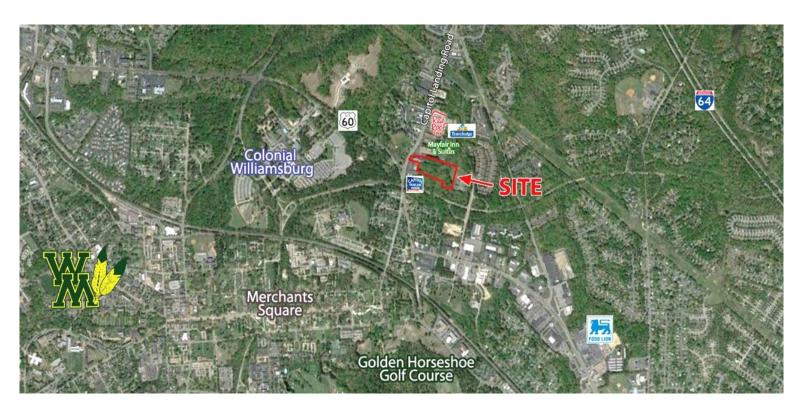

## 804 Capitol Landing Road

Williamsburg, VA 23185

## **Property Features**

- 5.130 acres available
- Zoned B-2
- The intersection and corridor of US 60 and Capitol Landing Road is programmed for completion FY23 (2022-2023)
- Asking \$899,000 (\$175,244 per acre)
- Utilities available water, electric and gas