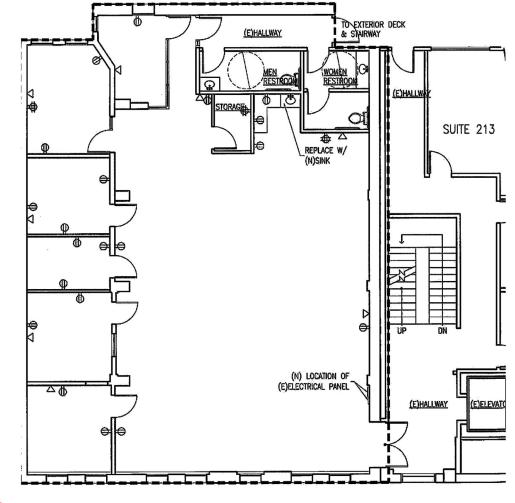

### Space Available

| Floor                 | Square Footage | Virtual Tour |  |  |  |
|-----------------------|----------------|--------------|--|--|--|
| 2 <sup>ND</sup> Floor | ±3,594 RSF     | CLICK HERE   |  |  |  |