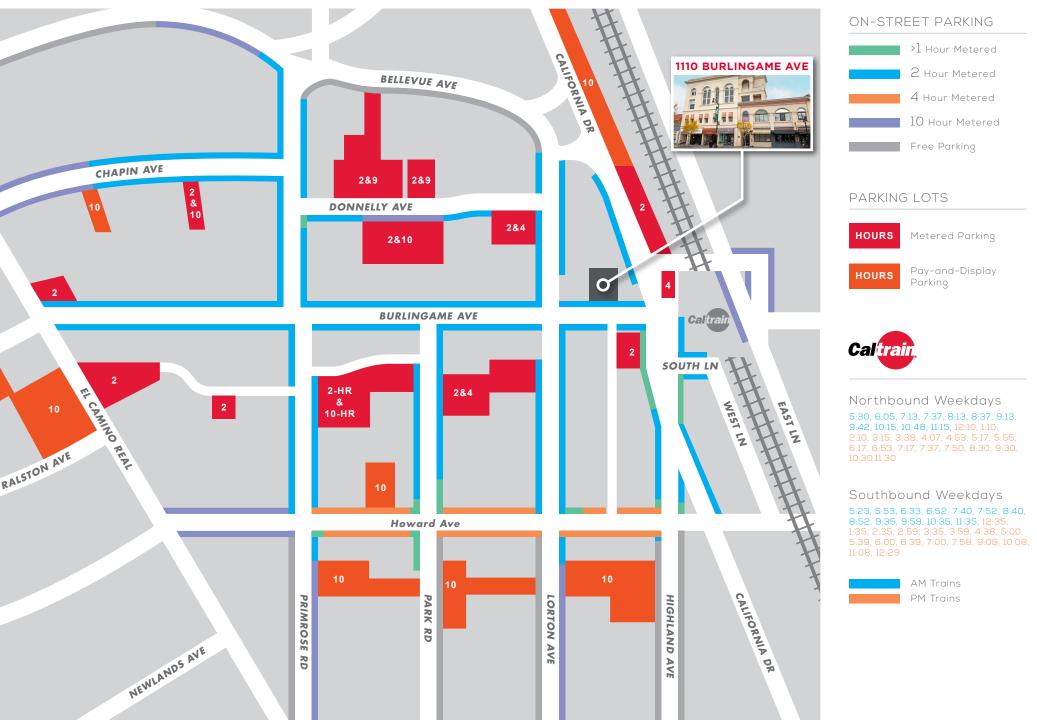

## PARKING MAP

|    |                  |    |                     |                | LEVUE AVE        |      |                |   |                      |     |                                                                                                                                                                                                                                                                                                                                                                                                                                                                                                                                                                                                                                                                                                                                                                                                                                                                                                                                                                                                                                                                                                                                                                                                                                                                                                                                                                                                                                                                                                                                                                                                                                                                                                                                                                                                                                                                                    |
|----|------------------|----|---------------------|----------------|------------------|------|----------------|---|----------------------|-----|------------------------------------------------------------------------------------------------------------------------------------------------------------------------------------------------------------------------------------------------------------------------------------------------------------------------------------------------------------------------------------------------------------------------------------------------------------------------------------------------------------------------------------------------------------------------------------------------------------------------------------------------------------------------------------------------------------------------------------------------------------------------------------------------------------------------------------------------------------------------------------------------------------------------------------------------------------------------------------------------------------------------------------------------------------------------------------------------------------------------------------------------------------------------------------------------------------------------------------------------------------------------------------------------------------------------------------------------------------------------------------------------------------------------------------------------------------------------------------------------------------------------------------------------------------------------------------------------------------------------------------------------------------------------------------------------------------------------------------------------------------------------------------------------------------------------------------------------------------------------------------|
| RE | STAURANTS        |    | ARD AVE             | 10<br>10<br>RE | TAIL & GROCERY   | HOWA | ARD AVE        |   | DFFEE, DRINKS & DESS | ERT | s and the second s |
|    |                  |    | Asian Box           |                | Apple            | 9    | BevMo!         | 0 | Salt & Straw         | 9   | Happy Lemon                                                                                                                                                                                                                                                                                                                                                                                                                                                                                                                                                                                                                                                                                                                                                                                                                                                                                                                                                                                                                                                                                                                                                                                                                                                                                                                                                                                                                                                                                                                                                                                                                                                                                                                                                                                                                                                                        |
|    |                  |    |                     |                | Lululemon        | 10   | Walgreens      | 2 |                      |     | Yogurtland                                                                                                                                                                                                                                                                                                                                                                                                                                                                                                                                                                                                                                                                                                                                                                                                                                                                                                                                                                                                                                                                                                                                                                                                                                                                                                                                                                                                                                                                                                                                                                                                                                                                                                                                                                                                                                                                         |
|    |                  |    |                     |                | Athleta          | 0    | Mollie Stone's | 3 |                      |     | Barrelhouse                                                                                                                                                                                                                                                                                                                                                                                                                                                                                                                                                                                                                                                                                                                                                                                                                                                                                                                                                                                                                                                                                                                                                                                                                                                                                                                                                                                                                                                                                                                                                                                                                                                                                                                                                                                                                                                                        |
|    |                  |    |                     |                | Banana Republic  | 12   | Safeway        | 4 | Starbucks            | 12  | Steelhead Brewing                                                                                                                                                                                                                                                                                                                                                                                                                                                                                                                                                                                                                                                                                                                                                                                                                                                                                                                                                                                                                                                                                                                                                                                                                                                                                                                                                                                                                                                                                                                                                                                                                                                                                                                                                                                                                                                                  |
|    |                  |    |                     | -              | Sephora          | 13   | Pure Barre     | 5 | Peet's Coffee        |     | Velvet 48                                                                                                                                                                                                                                                                                                                                                                                                                                                                                                                                                                                                                                                                                                                                                                                                                                                                                                                                                                                                                                                                                                                                                                                                                                                                                                                                                                                                                                                                                                                                                                                                                                                                                                                                                                                                                                                                          |
|    |                  |    |                     |                | Basecamp Fitness | 14   | Gap            | 6 |                      |     | Vinyl Room                                                                                                                                                                                                                                                                                                                                                                                                                                                                                                                                                                                                                                                                                                                                                                                                                                                                                                                                                                                                                                                                                                                                                                                                                                                                                                                                                                                                                                                                                                                                                                                                                                                                                                                                                                                                                                                                         |
|    |                  |    |                     |                | Barry's Bootcamp | 15   | Pottery Barn   | 0 | Alana's Café         | 15  | Tpumps                                                                                                                                                                                                                                                                                                                                                                                                                                                                                                                                                                                                                                                                                                                                                                                                                                                                                                                                                                                                                                                                                                                                                                                                                                                                                                                                                                                                                                                                                                                                                                                                                                                                                                                                                                                                                                                                             |
| 8  | Limon Rotisserie | 16 | La Corneta Taqueria | 8              | Vineyard Vines   | 16   | The North Face | 8 | David's Tea          | 16  | Leland Tea Company                                                                                                                                                                                                                                                                                                                                                                                                                                                                                                                                                                                                                                                                                                                                                                                                                                                                                                                                                                                                                                                                                                                                                                                                                                                                                                                                                                                                                                                                                                                                                                                                                                                                                                                                                                                                                                                                 |