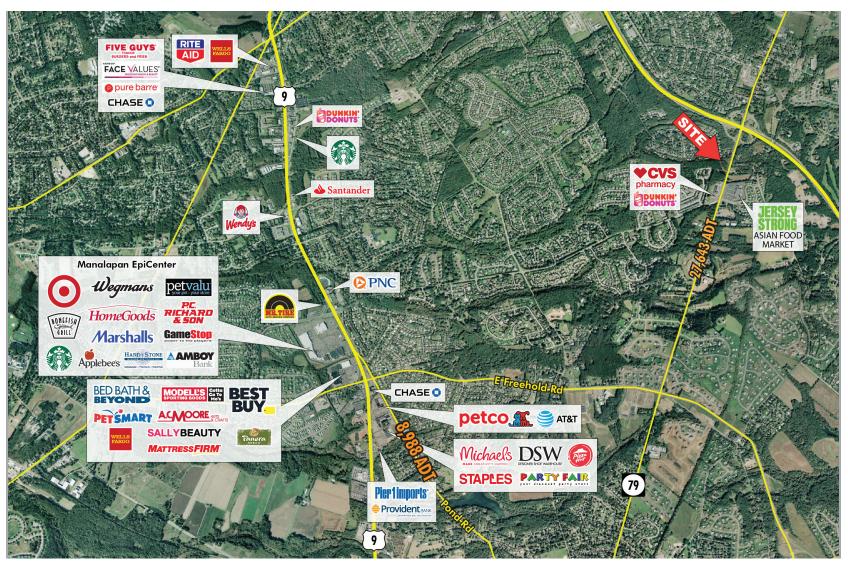

quor store and many other freestanding uses
- + Industrial builling would be considered

| DEMOGRAPHICS           | 1 Mile    | 3 Miles   | 5 Miles   |
|------------------------|-----------|-----------|-----------|
| Population (Est. 2019) | 5,450     | 40,997    | 100,087   |
| Daytime Population     | 4,093     | 34,688    | 97,988    |
| Median HH Income       | \$175,520 | \$155,398 | \$130,537 |

#### **CONTACT US**

#### Patti AmecAngelo

+1 732 509 2835 (O) +1 732 687 9725 (M) patti.amecangelo@cbre.com Licensed Salesperson: NJ

#### Joseph AmecAngelo

+1 732 509 2856 (O) +1 732 241 1844 (M) joe.amecangelo@cbre.com Licensed Salesperson: NJ





### **BUILD TO SUIT OR GROUND LEASE**

## Up to $\pm 2$ Acres For Development

64 S MAIN STREET (ROUTE 79) MARLBORO, NJ



## MARKET AERIAL





#### **BUILD TO SUIT OR GROUND LEASE**

## Up to $\pm 2$ Acres For Development

64 S MAIN STREET (ROUTE 79) MARLBORO, NJ

## SURVEY



© 2020 CBRE, Inc. All rights reserved. This information has been obtained from sources believed reliable, but has not been verified for accuracy or completeness. You should conduct a careful, independent investigation of the property and verify all information. Any reliance on this information is solely at your own risk. CBRE and the CBRE logo are service marks of CBRE, Inc. All other marks displayed on this document are the property of their respective owners, and the use of such logos does not imply any affiliation with or endorsement of CBRE. Photos herein are the property of their respective owners. Use of these images without the express written co