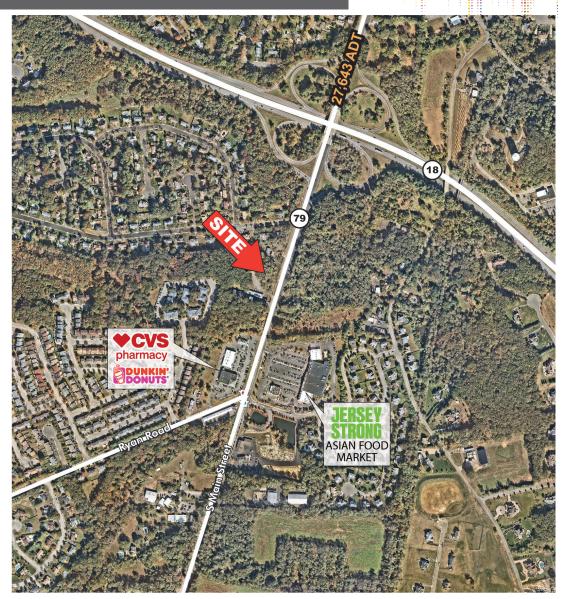

## PROPERTY INFO

- + Great build to suit or ground lease opportunity of up to  $\pm 2$  acres
- + ±200' of frontage along S Main Street (Route 79)
- + Excellent access and  $\pm 0.2$  miles from Route 18
- + Over 27,000 VPD
- + Seeking daycare, automotive, dollar store, liquor store and many other freestanding uses
- + Industrial builling would be considered

| DEMOGRAPHICS           | 1 Mile    | 3 Miles   | 5 Miles   |
|------------------------|-----------|-----------|-----------|
| Population (Est. 2019) | 5,450     | 40,997    | 100,087   |
| Daytime Population     | 4,093     | 34,688    | 97,988    |
| Median HH Income       | \$175,520 | \$155,398 | \$130,537 |