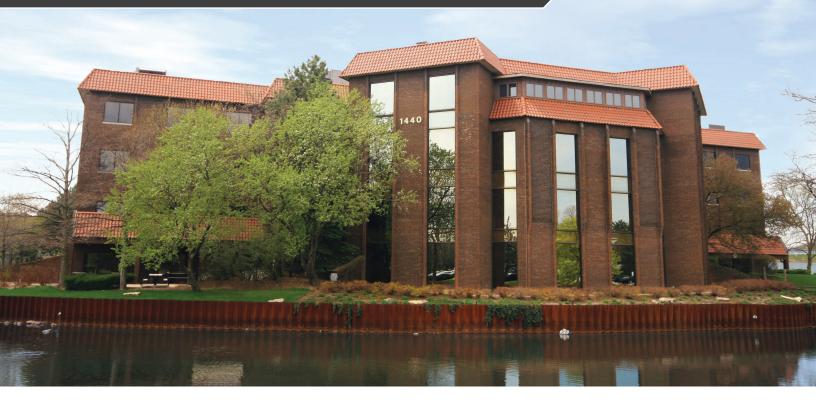

### 1440 RENAISSANCE DR | PARK RIDGE, IL 60078

© 847-329-7600

**△** leasing@weissproperties.com

The Pinnacle at Park Ridge is owned and leased by Weiss Properties, Inc. Located less than 2 miles west of the Lutheran General Hospital and adjacent to the medical center of Park Ridge and Des Plaines, this building presents an ideal opportunity for healthcare professionals looking to connect with their patients. This stately office building has waterfront views and ample parking for patients and guests. Newly renovated in Fall 2013, the Pinnacle offers modern amenities such as a conference center and lounge area with free wireless internet. These areas present a perfect option for patients and their peers to take a break or conduct business while waiting for their appointment

### PROFESSIONAL OFFICES • WATERFRONT

# FOR LEASE

//////// Completely rehabilitated and renovated in 2013 /////////