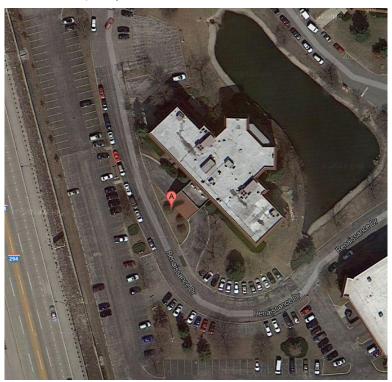

## THE PINNACLE AT PARK RIDGE 1440 RENAISSANCE DR. | PARK RIDGE, IL 60078

Serviceable to any area of Metropolitan Chicago!

- 1.5 miles west of Lutheran General Hospital
- 7.5 miles from O'Hare International Airport
- Walking Distance from Public Transportation
- 20 miles to Downtown Chicago

Potter Rd

Nontinestring

Renaissance Dr

Tel: **847-329-7600** Fax: **847-329-7676** 

Demoster St