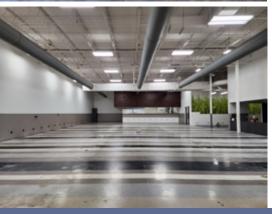

### **GATEWAY PLACE**

24255 Van Ry Boulevard Mountlake Terrace, 98043

16,082 SF RETAIL SPACE AVAILABLE WITH INTERSTATE 5, BUS, AND SOON LIGHT RAIL ACCESS.

Take advantage of the incredible growth in the area spurred by light rail path.

#### **BUILDING HIGHLIGHTS:**

- 17' clear height (to underside of truss)
- 1800+ amps of electrical service
- 100+ tons of HVAC
- Plenty of parking with overflow/ employee parking

3D VIRTUAL TOUR: CLICK HERE