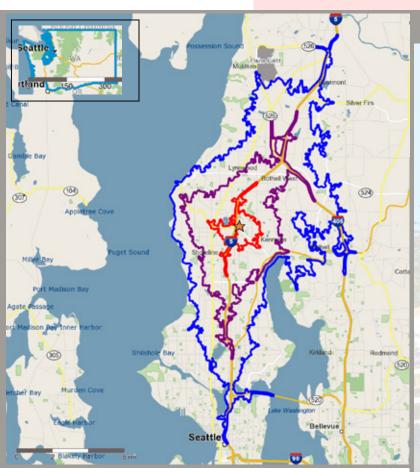

### **GATEWAY PLACE**

24255 Van Ry Boulevard Mountlake Terrace, 98043

| DEMOGRAPHICS                                  | 5 drivetime minute(s) | 10 drivetime minute(s) | 15 drivetime minute(s) |
|-----------------------------------------------|-----------------------|------------------------|------------------------|
| Population:                                   | 5,715                 | 60,220                 | 191,513                |
| Population Growth (projected growth by 2025): | 4.3%                  | 4.9%                   | 7.3%                   |
| Average HH Income:                            | \$96,000              | \$104,697              | \$114,538              |
| Education levels (bachelor degree & above):   | 40%                   | 42.4%                  | 48.3%                  |

# DEMOGRAPHIC HIGHLIGHTS

This location at the border of King and Snohomish Counties is within a 15-minute drive for over 500,000 people. Snohomish County residents feel comfortable going to Mountlake Terrace either by freeway, or soon, the light rail station in Lynnwood will connect this location with much of the north end population.

Highly educated customers with over 40% holding a bachelor's degree or higher in the 5-, 10- & 15-minute drive times.

Average household incomes of over \$100,000 combined with lower housing costs provide the near-by residents' disposable income that the new tenant of this space will benefit from.

- Trade Area (in drivetime minutes) 5
- / Trade Area (in drivetime minutes) 10
- Trade Area (in drivetime minutes) 15

Constance Wilde

o (206) 283-5212 c (425) 501-1766 WCCR

West Coast Commercial Realty www.wccommercialrealty.com