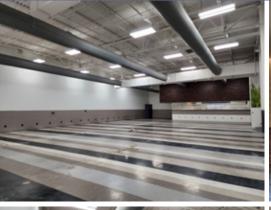

### **GATEWAY PLACE**

24255 Van Ry Boulevard Mountlake Terrace, 98043

16,082 SF RETAIL SPACE AVAILABLE WITH INTERSTATE 5, BUS, AND SOON LIGHT RAIL ACCESS.

Take advantage of the incredible growth in the area spurred by light rail path.

#### **BUILDING HIGHLIGHTS:**

- 17' clear height (to underside of truss)
- 1800+ amps of electrical service
- 100+ tons of HVAC
- Plenty of parking with overflow/ employee parking

3D VIRTUAL TOUR: CLICK HERE