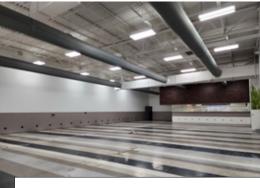

### **GATEWAY PLACE**

24255 Van Ry Boulevard Mountlake Terrace, 98043

16,082 SF RETAIL SPACE AVAILABLE WITH INTERSTATE 5, BUS, AND SOON LIGHT RAIL ACCESS.

Take advantage of the incredible growth in the area spurred by light rail path.

#### **BUILDING HIGHLIGHTS:**

- 17' clear height (to underside of truss)
- 1800+ amps of electrical service
- 100+ tons of HVAC
- Plenty of parking with overflow/ employee parking

3D VIRTUAL TOUR: CLICK HERE