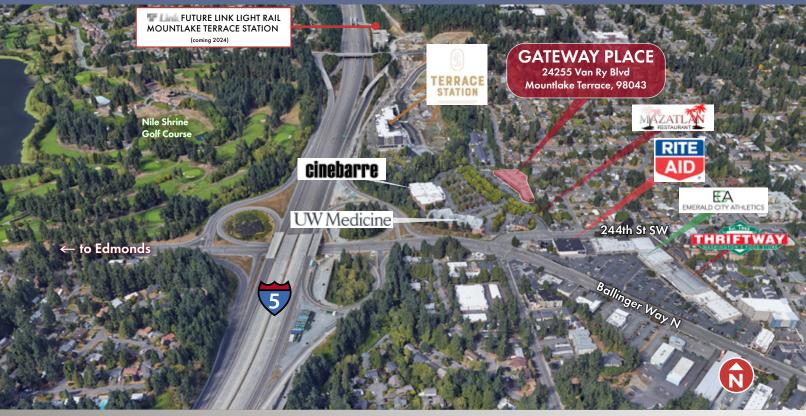

### **GATEWAY PLACE**

24255 Van Ry Boulevard Mountlake Terrace, 98043

16,082 SF RETAIL SPACE AVAILABLE WITH INTERSTATE 5, BUS, AND SOON LIGHT RAIL ACCESS.

Take advantage of the incredible growth in the area spurred by light rail path.

Growth oriented community of Mountlake Terrace has encouraged multi-family development to compliment the dynamic freeway and public transportation access. Sound Transit's Express buses serve Seattle seven days a week. This location at the border of King and Snohomish Counties is within a 15-minute drive for over 500,000 people.

#### Mountlake Terrace offers urban center access with suburban affordability, safety, and values.

Mountlake Terrace Transit Center provides parking for over 1,000 vehicles. Drivers can pick up buses that serve Everett to Sea-Tac airport. Sound Transit's Express buses serve Seattle seven days a week.

Proximity to Terrace Station with 628 new apartments in phase I and several new retailers provides vitality and built in customers for the subject space.

King County residents from the Ship Canal on the south and Bothell to the east dcan access this location within 15 minutes. Making it desirable as a retail or entertainment venue.

# DEMOGRAPHIC HIGHLIGHTS

This location at the border of King and Snohomish Counties is within a 15-minute drive for over 500,000 people. Snohomish County residents feel comfortable going to Mountlake Terrace either by freeway, or soon, the light rail station in Lynnwood will connect this location with much of the north end population.