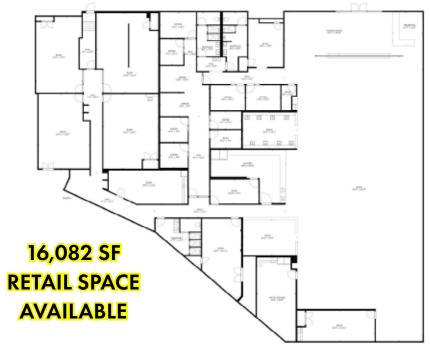

#### FLOOR PLAN

### **GATEWAY PLACE**

24255 Van Ry Boulevard Mountlake Terrace, 98043

16,082 SF RETAIL SPACE AVAILABLE WITH INTERSTATE 5, BUS, AND SOON LIGHT RAIL ACCESS.

Take advantage of the incredible growth in the area spurred by light rail path.