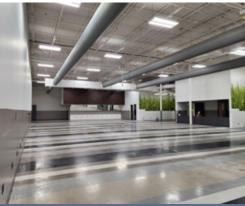

### **GATEWAY PLACE**

24255 Van Ry Boulevard Mountlake Terrace, 98043

16,082 SF RETAIL SPACE AVAILABLE WITH INTERSTATE 5, BUS, AND SOON LIGHT RAIL ACCESS.

Take advantage of the incredible growth in the area spurred by light rail path.

#### **BUILDING HIGHLIGHTS:**

- 17' clear height (to underside of truss)
- 1800+ amps of electrical service
- 100+ tons of HVAC
- Plenty of parking with overflow/ employee parking

3D VIRTUAL TOUR: CLICK HERE