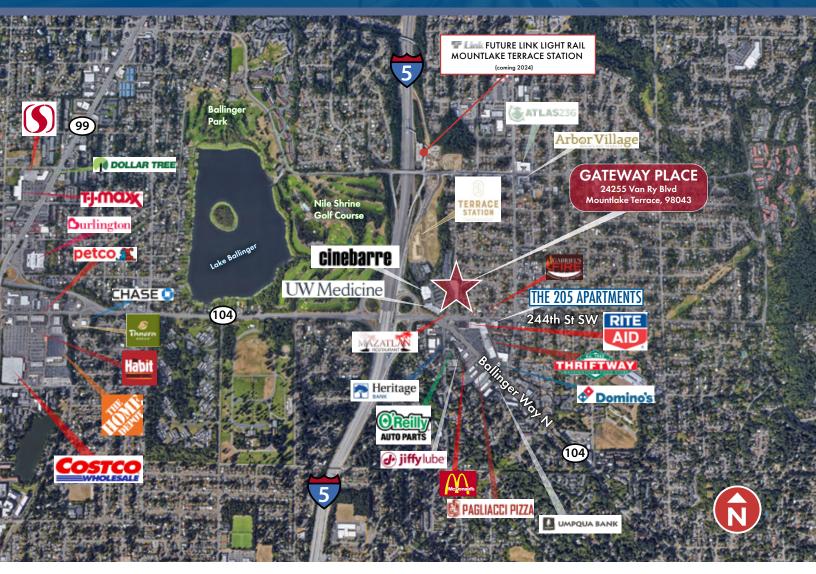

#### Mountlake Terrace offers urban center access with suburban affordability, safety, and values.

Mountlake Terrace Transit Center provides parking for over 1,000 vehicles. Drivers can pick up buses that serve Everett to Sea-Tac airport. Sound Transit's Express buses serve Seattle seven days a week.

Proximity to Terrace Station with 628 new apartments in phase I and several new retailers provides vitality and built in customers for the subject space.

King County residents from the Ship Canal on the south and Bothell to the east dcan access this location within 15 minutes. Making it desirable as a retail or entertainment venue.

# DEMOGRAPHIC HIGHLIGHTS

This location at the border of King and Snohomish Counties is within a 15-minute drive for over 500,000 people. Snohomish County residents feel comfortable going to Mountlake Terrace either by freeway, or soon, the light rail station in Lynnwood will connect this location with much of the north end population.