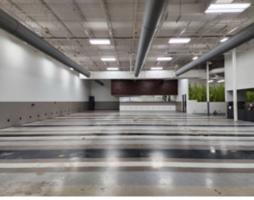

### **GATEWAY PLACE**

24255 Van Ry Boulevard Mountlake Terrace, 98043

16,082 SF RETAIL SPACE AVAILABLE WITH INTERSTATE 5, BUS, AND SOON LIGHT RAIL ACCESS.

Take advantage of the incredible growth in the area spurred by light rail path.

#### **BUILDING HIGHLIGHTS:**

- 17' clear height (to underside of truss)
- 1800+ amps of electrical service
- 100+ tons of HVAC
- Plenty of parking with overflow/ employee parking

3D VIRTUAL TOUR: CLICK HERE