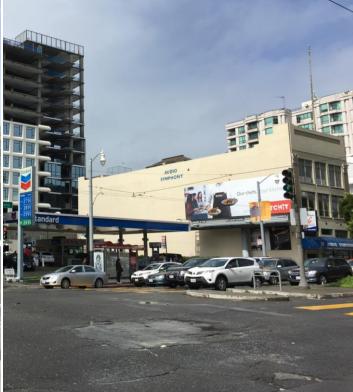

## 1529 VAN NESS AVENUE, SAN FRANCISCO

**Property:** 1529 Van Ness @ Pine

Features: \* D

Size:

5,292 Third Floor

5,292 Second Floor

5,292 Ground Floor

**5,604** Basement

21,480 Total Sq Ft - Divisible

- \* Drive-through access
- \* Car elevator to all floors
- \* Van Ness frontage / Pine St. visability
- \* Fantastic Building Identity
- \* Top vehicle count in S.F.
- \* RC-4 Zoning-Residential / Commercial