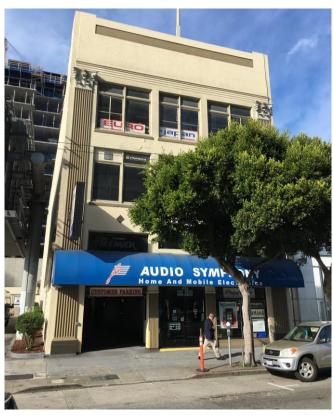

## 1529 VAN NESS AVENUE, SAN FRANCISCO

**Property:** 1529 Van Ness @ Pine

Features: \* D

Size:

5,292 Third Floor

5,292 Second Floor

5,292 Ground Floor

**5,604** Basement

21,480 Total Sq Ft - Divisible

- \* Drive-through access
- \* Car elevator to all floors
- \* Van Ness frontage / Pine St. visability
- \* Fantastic Building Identity
- \* Top vehicle count in S.F.
- \* RC-4 Zoning-Residential / Commercial

**High Density** 

Lease Rate: Negotiable

For more information or to schedule a tour, please call:

HARRIGAN, WEIDENMULLER CO. Charlie Muller (415) 434-3600

**cmuller@hwrealestate.com** License # 01058519