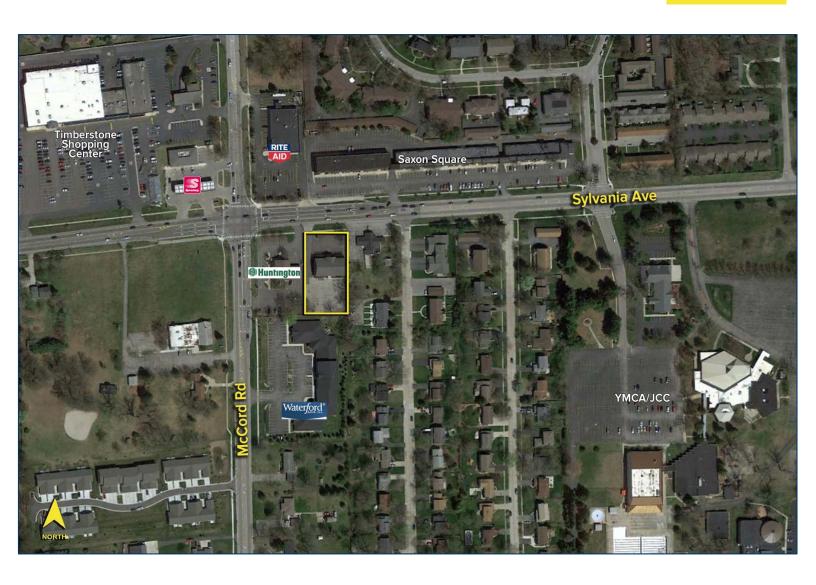

Condition: Good

Closest Cross Street: McCord Road

County: Lucas

Zoning: C-1

Parking: 36 spaces

Curb Cuts:

Street: 2 lane, 2 way

For more information, please contact:

| TRAFFIC COUNTS (TWO-WAY)                         |  |
|--------------------------------------------------|--|
| Sylvania Avenue – 17,989 vehicles per day (2016) |  |
| McCord Road – 13,080 vehicles per day (2014)     |  |

#### Comments:

- Great Sylvania Township location.
- Woodwork and molding in most suites.
- ADA restroom on first floor.
- 2,000 lb. elevator.

| BUILDING INFORMATION          |  |  |
|-------------------------------|--|--|
| Available space is unoccupied |  |  |
| Upon lease execution          |  |  |
|                               |  |  |
| Yes                           |  |  |
| Yes                           |  |  |
|                               |  |  |