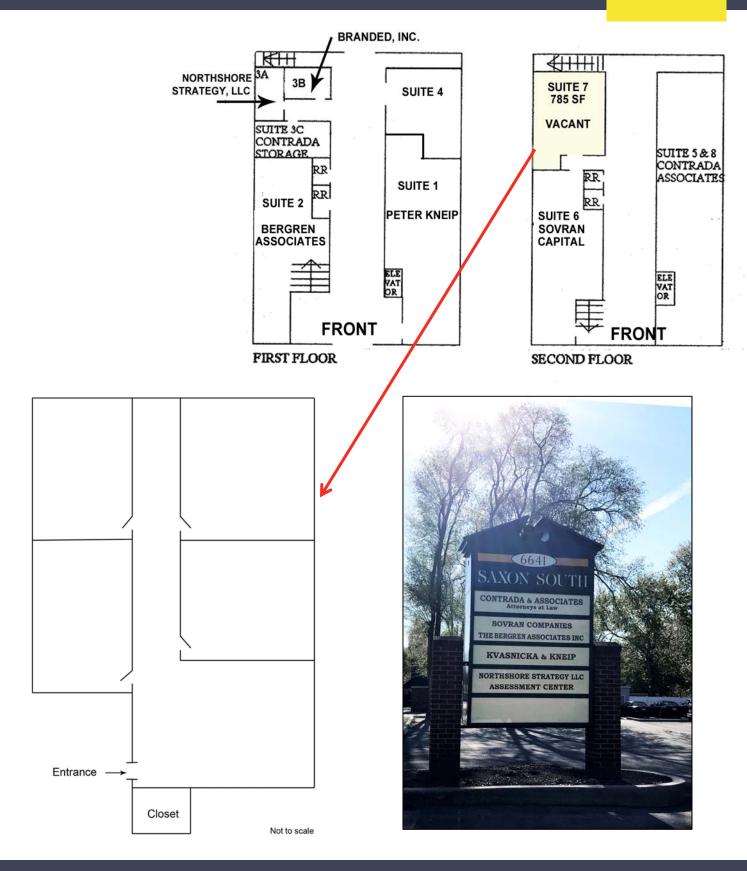

### **GENERAL INFORMATION**

Lease Rate: \$13.00 per square foot gross

Space Available: Suite 7 - 785 square feet

Building Size: 9,400 square feet

Number of Stories: 2 – has an elevator

Year Constructed: 1989

#### Comments:

- Great Sylvania Township location.
- Woodwork and molding in most suites.
- ADA restroom on first floor.
- 2,000 lb. elevator.

| BUILDING INFORMATION          |  |  |
|-------------------------------|--|--|
| Available space is unoccupied |  |  |
| Upon lease execution          |  |  |
|                               |  |  |
| Yes                           |  |  |
| Yes                           |  |  |
|                               |  |  |