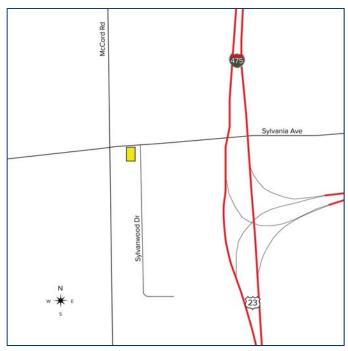

Condition: Good

Closest Cross Street: McCord Road

County: Lucas

Zoning: C-1

Parking: 36 spaces

Curb Cuts:

Street: 2 lane, 2 way

For more information, please contact: