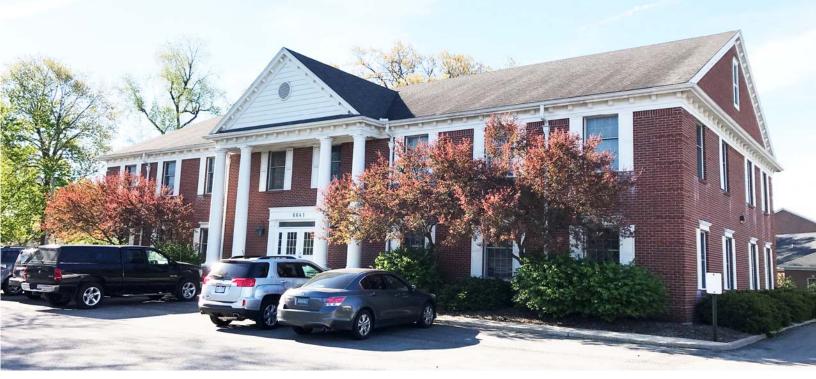

# 6641 W. SYLVANIA AVENUE SYLVANIA TOWNSHIP, OH 43617

OFFICE SPACE FOR LEASE 785 Square Feet Available

FULL-SERVICE COMMERCIAL REAL ESTATE

## **SAXON SOUTH**

### **GENERAL INFORMATION**

Lease Rate: \$13.00 per square foot gross

Space Available: Suite 7 - 785 square feet

Building Size: 9,400 square feet

Number of Stories: 2 – has an elevator

Year Constructed: 1989

Condition: Good

Closest Cross Street: McCord Road

County: Lucas

Zoning: C-1

Parking: 36 spaces

Curb Cuts:

Street: 2 lane, 2 way

For more information, please contact: