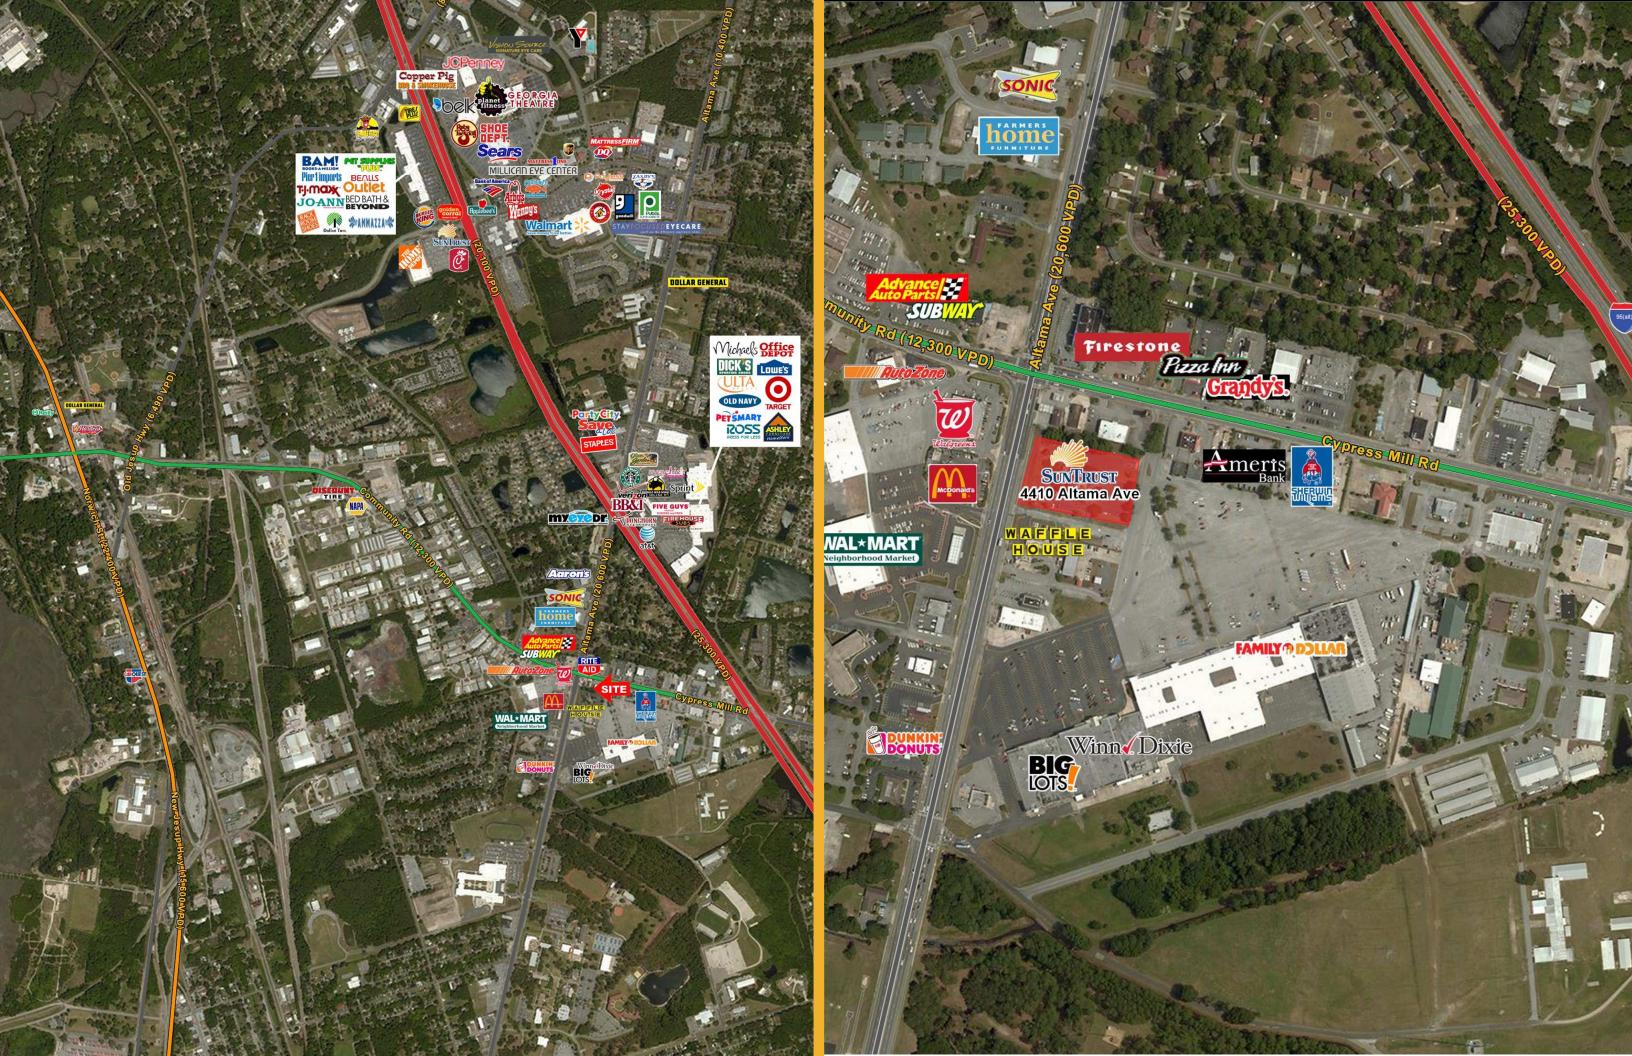

## **Bank Building Available For Sale**

- Fronts a major north-south corridor with over 21,700 cars per day ٠
- Site has great visibility and excellent signage opportunity
- Located <sup>1</sup>/<sub>2</sub> mile from College of Coastal Georgia (3,140 students and 300 employees) and ٠ Brunswick High School (1,758 students)
- Located 1.5 miles from 300-bed Southeast Georgia Health System with over 2,000 • employees
- Area retailers include Target, Lowe's, Walmart Neighborhood Market and Winn-Dixie