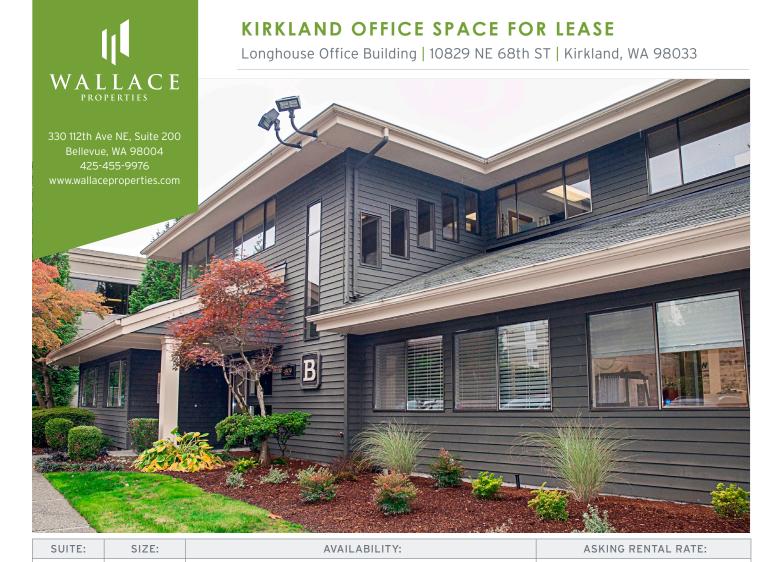

## KIRKLAND OFFICE SPACE FOR LEASE

Longhouse Office Building | 10829 NE 68th ST | Kirkland, WA 98033

FIRST FLOOR | SUITE B: 1,927 RSF

FOR MORE INFORMATION, PLEASE CALL:

B 1,927 RSF Now \$33.00/RSF Full-Service with Base Year

Longhouse Office Building is located in the center of Houghton area, two blocks from the Google campus. Across the street from Starbucks, Metropolitan Market, Bartell Drugs, PCC Natural Market, Bank of America, and Subway. Easy access to Downtown Kirkland,