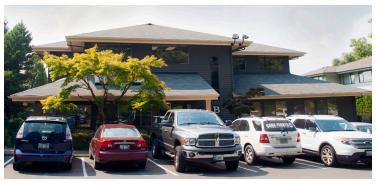

B 1,927 RSF Now \$33.00/RSF Full-Service with Base Year

Longhouse Office Building is located in the center of Houghton area, two blocks from the Google campus. Across the street from Starbucks, Metropolitan Market, Bartell Drugs, PCC Natural Market, Bank of America, and Subway. Easy access to Downtown Kirkland,

## KIRKLAND OFFICE SPACE FOR LEASE

Longhouse Office Building | 10829 NE 68th ST | Kirkland, WA 98033

FIRST FLOOR | SUITE B: 1,927 RSF

FOR MORE INFORMATION, PLEASE CALL: