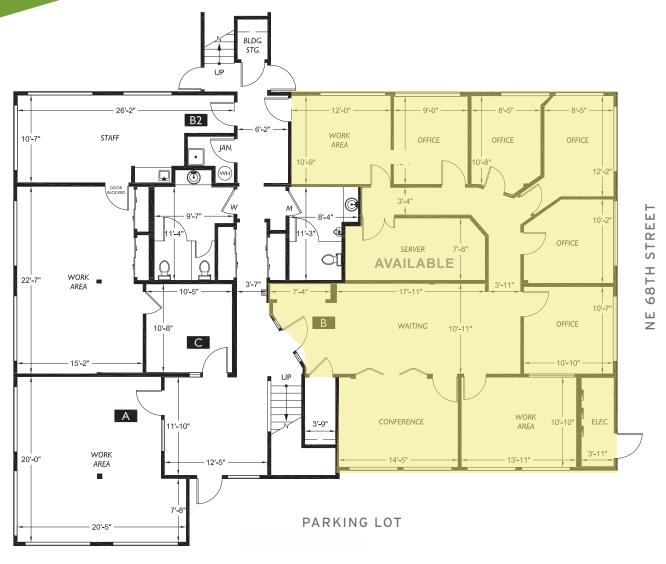

## KIRKLAND OFFICE SPACE FOR LEASE

Longhouse Office Building | 10829 NE 68th ST | Kirkland, WA 98033

FIRST FLOOR | SUITE B: 1,927 RSF

FOR MORE INFORMATION, PLEASE CALL:

B 1,927 RSF Now \$33.00/RSF Full-Service with Base Year

Longhouse Office Building is located in the center of Houghton area, two blocks from the Google campus. Across the street from Starbucks, Metropolitan Market, Bartell Drugs, PCC Natural Market, Bank of America, and Subway. Easy access to Downtown Kirkland,