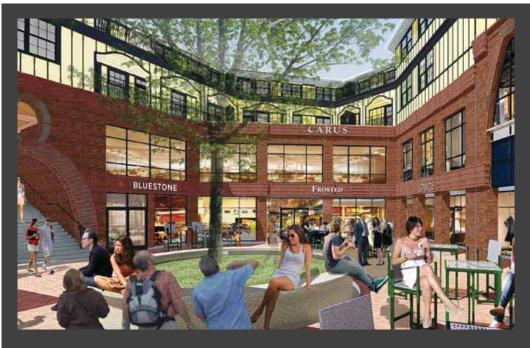

# BEDFORD SQUARE STREET VIEWS

Historically-restored and inspired while elegantly up to date, BSQ retains and elevates the atmosphere of downtown Westport at every vantage point.

- 1. Anthropologie and Passthrough to Courtyard
- 2. Church Lane Retail Store Fronts
- 3. Church Lane Passthrough to Parking Drop-Off
- 4. Luxury Apartments
- 5. Courtyard
- 6. Parking Drop-Off

# **BEDFORD SQUARE PUBLIC SPACES**

Open air gathering areas will take advantage of Westport's seasonal beauty and retain visitors. The site also features a multi-access pedestrian experience from each adjacent street.