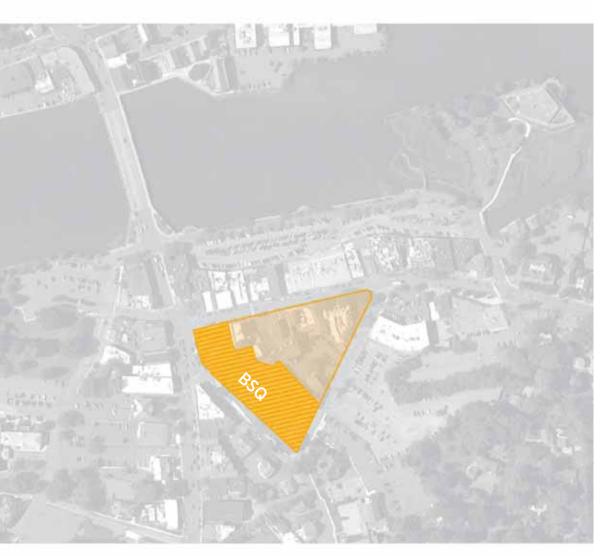

# **THE VISION**

Bedford Square is an iconic mixed use development – a retail, dining and residential destination that will further elevate the exposure and draw of downtown Westport, Connecticut. Featuring a complete renovation and restoration of the stately 1924 Bedford Mansion and historic Firehouse, and an artfully congruent re-imagination of adjoining properties, it is ideally situated in the heart of this vibrant and prosperous community. Bedford Square represents an important milestone of the success of the area, and will become a memorable town center and anchor to the diverse attractions that draw thousands of local and regional visitors.

#### NEW YORK CITY

Located in the "golden triangle" of downtown Westport, Bedford Square is a unique mixed-use destination that will include premier residental, beautiful public areas, and a significant new space opportunity for high-end retail and dining, supported by vibrant complementary offerings available steps away, including ample parking.

400,000sf

Total Downtown Leasable Area

**110,000**SF BSQ rentable area

25,500 Vehicles Per Day Traffic Count Post Road

**2,386** Downtown Parking Spaces. 1000+ adjacent to BSQ

> 24 Prestige Residential Units