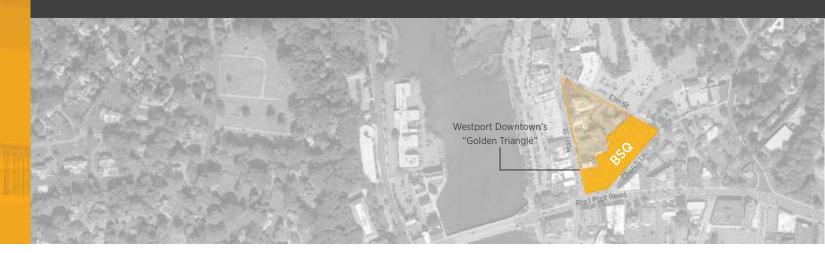

#### NEW YORK CITY

Located in the "golden triangle" of downtown Westport, Bedford Square is a unique mixed-use destination that will include premier residental, beautiful public areas, and a significant new space opportunity for high-end retail and dining, supported by vibrant complementary offerings available steps away, including ample parking.