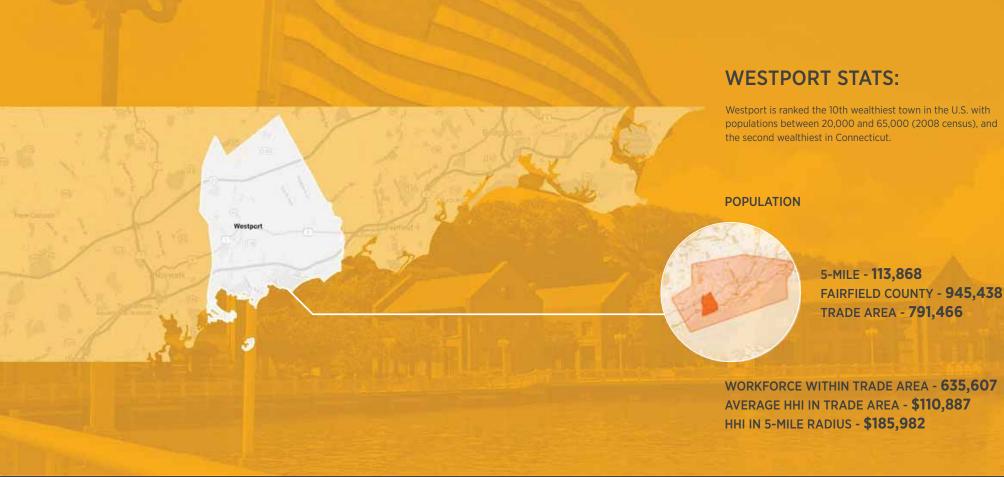

## WESTPORT OVERVIEW

Westport, located on the "gold coast" of Connecticut, has long been distinguished as a fashionable destination for artists, musicians and authors, home through the ages to F. Scott Fitzgerald, Paul Newman and Nile Rogers. Its primary draw today for residents and businesses include a nationally-ranked school system, an acclaimed library, rolling hills and natural coastal beauty, sophisicated cultural, shopping and dining experiences.

Westport is a 50-minute drive and a 50-60 minute train commute from New York City, located centrally between two major thoroughfares and a train route hub.

DISTANCE TO DANBURY - 21 MILES DISTANCE TO NEW HAVEN - 30 MILES DISTANCE TO NEW YORK - 50 MILES