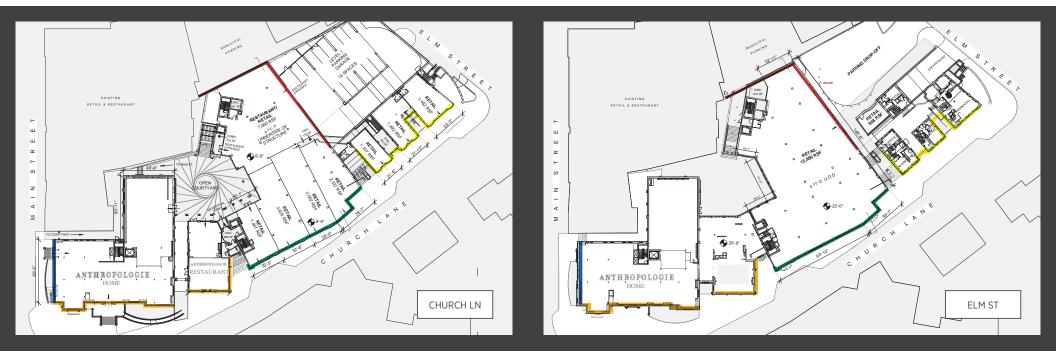

# BEDFORD SQUARE STREET VIEWS

Historically-restored and inspired while elegantly up to date, BSQ retains and elevates the atmosphere of downtown Westport at every vantage point.

- 1. Anthropologie and Passthrough to Courtyard
- 2. Church Lane Retail Store Fronts
- 3. Church Lane Passthrough to Parking Drop-Off
- 4. Luxury Apartments
- 5. Courtyard
- 6. Parking Drop-Off