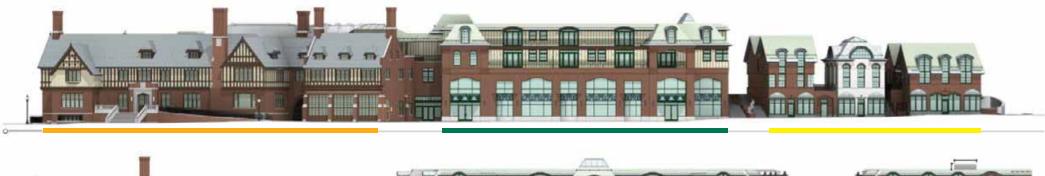

# BEDFORD SQUARE STREET VIEWS

Historically-restored and inspired while elegantly up to date, BSQ retains and elevates the atmosphere of downtown Westport at every vantage point.

- 1. Anthropologie and Passthrough to Courtyard
- 2. Church Lane Retail Store Fronts
- 3. Church Lane Passthrough to Parking Drop-Off
- 4. Luxury Apartments
- 5. Courtyard
- 6. Parking Drop-Off