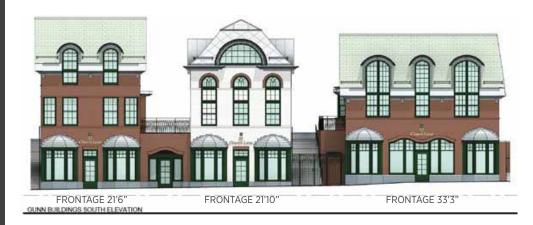

# BEDFORD SQUARE STREET VIEWS

Historically-restored and inspired while elegantly up to date, BSQ retains and elevates the atmosphere of downtown Westport at every vantage point.

- 1. Anthropologie and Passthrough to Courtyard
- 2. Church Lane Retail Store Fronts
- 3. Church Lane Passthrough to Parking Drop-Off
- 4. Luxury Apartments
- 5. Courtyard
- 6. Parking Drop-Off