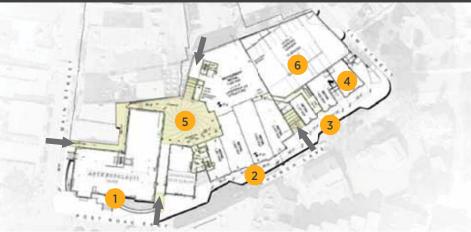

# BEDFORD SQUARE STREET VIEWS

Historically-restored and inspired while elegantly up to date, BSQ retains and elevates the atmosphere of downtown Westport at every vantage point.

- 1. Anthropologie and Passthrough to Courtyard
- 2. Church Lane Retail Store Fronts
- 3. Church Lane Passthrough to Parking Drop-Off
- 4. Luxury Apartments
- 5. Courtyard
- 6. Parking Drop-Off