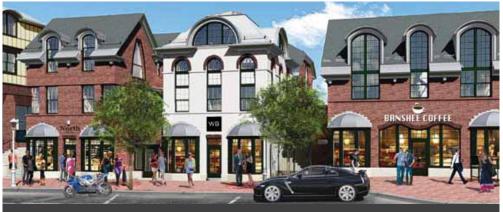

# BEDFORD SQUARE STREET VIEWS

Historically-restored and inspired while elegantly up to date, BSQ retains and elevates the atmosphere of downtown Westport at every vantage point.

- 1. Anthropologie and Passthrough to Courtyard
- 2. Church Lane Retail Store Fronts
- 3. Church Lane Passthrough to Parking Drop-Off
- 4. Luxury Apartments
- 5. Courtyard
- 6. Parking Drop-Off