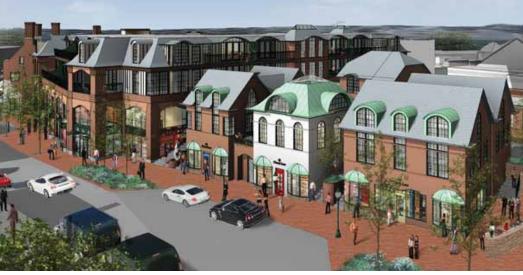

# **THE VISION**

Bedford Square is an iconic mixed use development – a retail, dining and residential destination that will further elevate the exposure and draw of downtown Westport, Connecticut. Featuring a complete renovation and restoration of the stately 1924 Bedford Mansion and historic Firehouse, and an artfully congruent re-imagination of adjoining properties, it is ideally situated in the heart of this vibrant and prosperous community. Bedford Square represents an important milestone of the success of the area, and will become a memorable town center and anchor to the diverse attractions that draw thousands of local and regional visitors.

# BEDFORD SQUARE STREET VIEWS

Historically-restored and inspired while elegantly up to date, BSQ retains and elevates the atmosphere of downtown Westport at every vantage point.

- 1. Anthropologie and Passthrough to Courtyard
- 2. Church Lane Retail Store Fronts
- 3. Church Lane Passthrough to Parking Drop-Off
- 4. Luxury Apartments
- 5. Courtyard
- 6. Parking Drop-Off