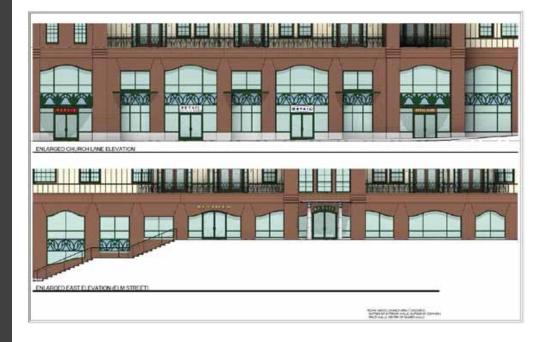

# BEDFORD SQUARE STREET VIEWS

Historically-restored and inspired while elegantly up to date, BSQ retains and elevates the atmosphere of downtown Westport at every vantage point.

- 1. Anthropologie and Passthrough to Courtyard
- 2. Church Lane Retail Store Fronts
- 3. Church Lane Passthrough to Parking Drop-Off
- 4. Luxury Apartments
- 5. Courtyard
- 6. Parking Drop-Off

## **BEDFORD SQUARE RETAIL**

With it's central location and distinct affluent locale, BSQ is an iconic destination for retailers seeking both a prestige address and strategic sales volume. BSQ provides a superior architectural backdrop for retailers to merchandise.