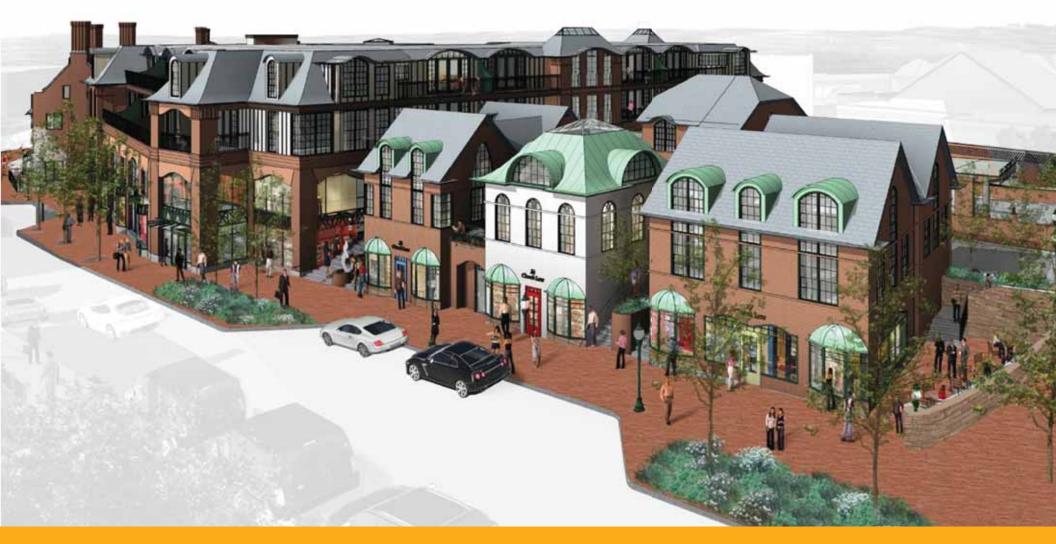

# **THE VISION**

Bedford Square is an iconic mixed use development – a retail, dining and residential destination that will further elevate the exposure and draw of downtown Westport, Connecticut. Featuring a complete renovation and restoration of the stately 1924 Bedford Mansion and historic Firehouse, and an artfully congruent re-imagination of adjoining properties, it is ideally situated in the heart of this vibrant and prosperous community. Bedford Square represents an important milestone of the success of the area, and will become a memorable town center and anchor to the diverse attractions that draw thousands of local and regional visitors.

# BEDFORD SQUARE STREET VIEWS

Historically-restored and inspired while elegantly up to date, BSQ retains and elevates the atmosphere of downtown Westport at every vantage point.

- 1. Anthropologie and Passthrough to Courtyard
- 2. Church Lane Retail Store Fronts
- 3. Church Lane Passthrough to Parking Drop-Off
- 4. Luxury Apartments
- 5. Courtyard
- 6. Parking Drop-Off