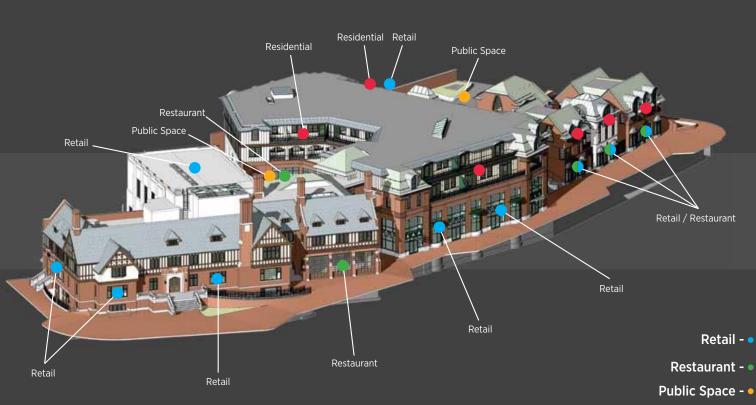

## **BEDFORD SQUARE RETAIL**

With it's central location and distinct affluent locale, BSQ is an iconic destination for retailers seeking both a prestige address and strategic sales volume. BSQ provides a superior architectural backdrop for retailers to merchandise.

## **BEDFORD SQUARE RESTAURANT**

Drawing a diverse and active daytime audience and evening/weekend pleasure-seekers, Bedford Square dining destinations will attract steady traffic through the day and week.

# BEDFORD SQUARE LIVING

BSQ's high-end residential units will be home to a discriminating group of indiviuals who will shop and socialize across it's diverse offerings.

# **BEDFORD SQUARE PUBLIC SPACES**

Open air gathering areas will take advantage of Westport's seasonal beauty and retain visitors. The site also features a multi-access pedestrian experience from each adjacent street.