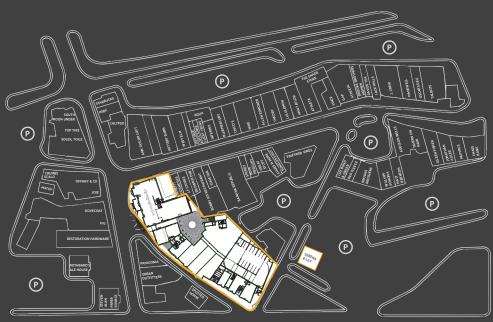

#### NEW YORK CITY

Located in the "golden triangle" of downtown Westport, Bedford Square is a unique mixed-use destination that will include premier residental, beautiful public areas, and a significant new space opportunity for high-end retail and dining, supported by vibrant complementary offerings available steps away, including ample parking.

400,000sf

Total Downtown Leasable Area

**110,000**SF BSQ rentable area

25,500 Vehicles Per Day Traffic Count Post Road

**2,386** Downtown Parking Spaces. 1000+ adjacent to BSQ

> 24 Prestige Residential Units