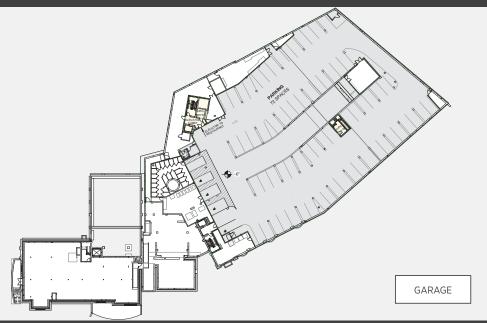

400,000sf

Total Downtown Leasable Area

**110,000**SF BSQ rentable area

25,500 Vehicles Per Day Traffic Count Post Road

**2,386** Downtown Parking Spaces. 1000+ adjacent to BSQ

> 24 Prestige Residential Units