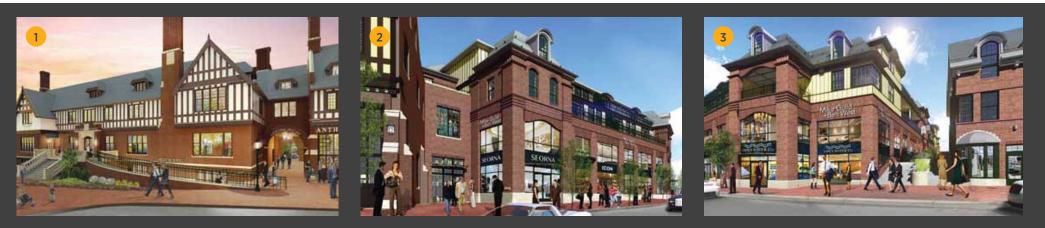

# BEDFORD SQUARE STREET VIEWS

Historically-restored and inspired while elegantly up to date, BSQ retains and elevates the atmosphere of downtown Westport at every vantage point.

- 1. Anthropologie and Passthrough to Courtyard
- 2. Church Lane Retail Store Fronts
- 3. Church Lane Passthrough to Parking Drop-Off
- 4. Luxury Apartments
- 5. Courtyard
- 6. Parking Drop-Off