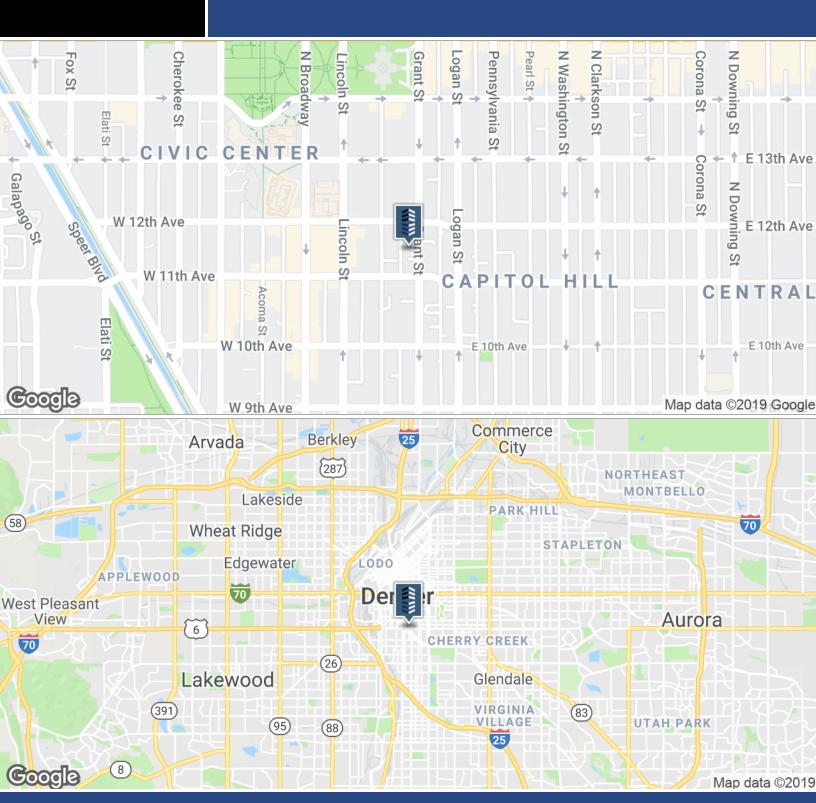

#### **PROPERTY OVERVIEW**

The Newton Building is conveniently located at the corner of 12th and Grant on the edge of Denver's Central Business District. This building is in a prime location just 2 blocks away from the State Capitol Building and many Denver attractions. 1177 Grant St provides some of the most affordable office lease rates for professional tenants seeking quality space near Denver's Downtown and CBD. There is excellent access to major commuter routes such as Interstate 25, Speer Boulevard, Broadway, and Colfax Avenue as well as the 16th Street Mall, RTD public transportation, and Union Station.

#### **PROPERTY HIGHLIGHTS**

- · Walking Distance to Municipal Buildings, Capitol Building, Civic Center
- · Secured Building with On-Site Ownership and Property Management
- Great CBD Alternative
- On-Site Reserved Parking Available
- Common Area Conference Room and Break Room/Kitchen