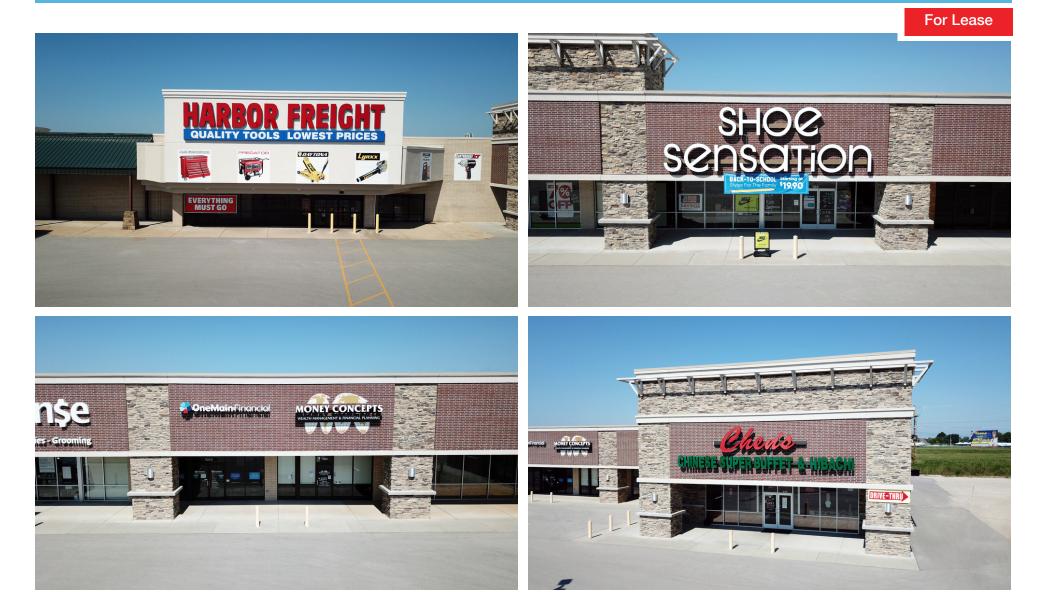

| \$15.00 SF/yr | -           |
| 1689  | Available | 2,000 - 6,400 SF | NNN        | \$15.00 SF/yr | -           |
| 1687  | Available | 4,400 - 6,400 SF | NNN        | \$15.00 SF/yr | -           |
| 1679  | Available | 3,600 SF         | NNN        | \$15.00 SF/yr | -           |





#### 1701 - 1694 S SOUTHDALE DR, LEBANON, MO 65536

#### Fax: 417.877.7689 www.jaredcommercial.com





SITE PLAN

### 1701 - 1694 S SOUTHDALE DR, LEBANON, MO 65536



For Lease



2870 S Ingram Mill Rd | Springfield, MO 65804 | 417.877.7900 | Fax: 417.877.7689 | www.jaredcommercial.com

information listed above has been obtained from sources we believe to be reliable, however, we accept no responsibility for its correctness

### 1701 - 1694 S SOUTHDALE DR, LEBANON, MO 65536

## **ADDITIONAL PHOTOS**





### 1701 - 1694 S SOUTHDALE DR, LEBANON, MO 65536

### **RETAILER MAP**



2870 S Ingram Mill Rd | Springfield, MO 65804 | 417.877.7900 | Fax: 417.877.7689 | www.jaredcommercial.com The information listed above has been obtained from sources we believe to be reliable, however, we accept no responsibility for its correctness.



### 1701 - 1694 S SOUTHDALE DR, LEBANON, MO 65536

### **TRAFFIC COUNT MAP**





1701 - 1694 S SOUTHDALE DR, LEBANON, MO 65536





For Lease





El Dorado

Springs

Nevada

49

### 1701 - 1694 S SOUTHDALE DR, LEBANON, MO 65536

Wheatland

0

### **DEMOGRAPHICS MAP & REPORT**

St James

Rolla

44

St Robert

#### Bolivar Bolivar Construction Co

camdenton

#### Map data ©2020

| POPULATION                              | 5 MILES                 | 10 MILES