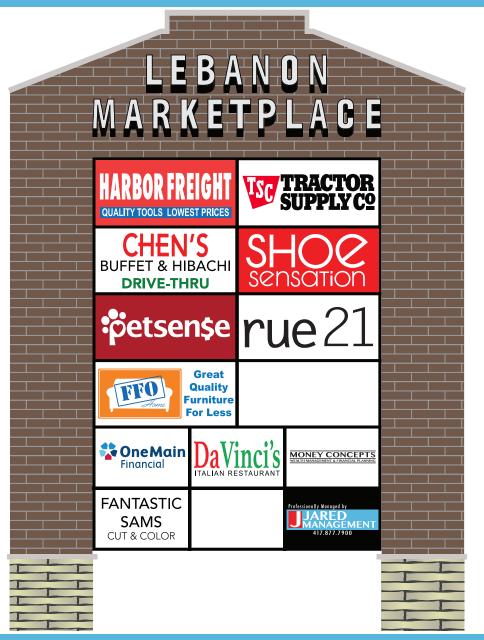

### 1701 - 1694 S SOUTHDALE DR, LEBANON, MO 65536

**LEASE SPACES** 

#### **AVAILABLE SPACES**

| SUITE | TENANT    | SIZE (SF)        | LEASE TYPE | LEASE RATE    | DESCRIPTION |
|-------|-----------|------------------|------------|---------------|-------------|
| 1703  | Available | 37,014 SF        | NNN        | Negotiable    | -           |
| 1697  | Available | 7,068 SF         | NNN        | \$15.00 SF/yr | -           |
| 1689  | Available | 2,000 - 6,400 SF | NNN        | \$15.00 SF/yr | -           |
| 1687  | Available | 4,400 - 6,400 SF | NNN        | \$15.00 SF/yr | -           |
| 1679  | Available | 3,600 SF         | NNN        | \$15.00 SF/yr | -           |