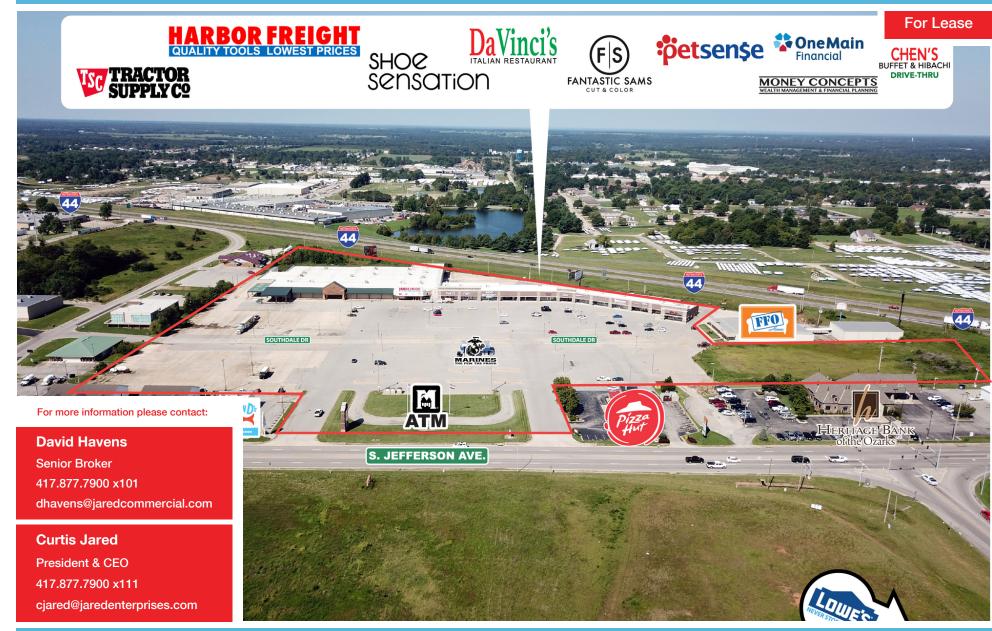

### **RETAILER MAP**

2870 S Ingram Mill Rd | Springfield, MO 65804 | 417.877.7900 | Fax: 417.877.7689 | www.jaredcommercial.com The information listed above has been obtained from sources we believe to be reliable, however, we accept no responsibility for its correctness.

#### **PROPERTY OVERVIEW**

Premiere retail space in Lebanon Missouri. Remodeled in 2014. This property is located across the street from Walmart & Lowes.

131,127 SF Owner/Agent

#### **PROPERTY HIGHLIGHTS**

- Located by I-44.
- Visibility from I-44.
- Located on Lebanon's main street.
  - Remodeled in 2014.
  - 758 Parking spaces

Zoning:

Market:

Lebanon, MO

\$15.00 SF/yr (NNN; Ground)