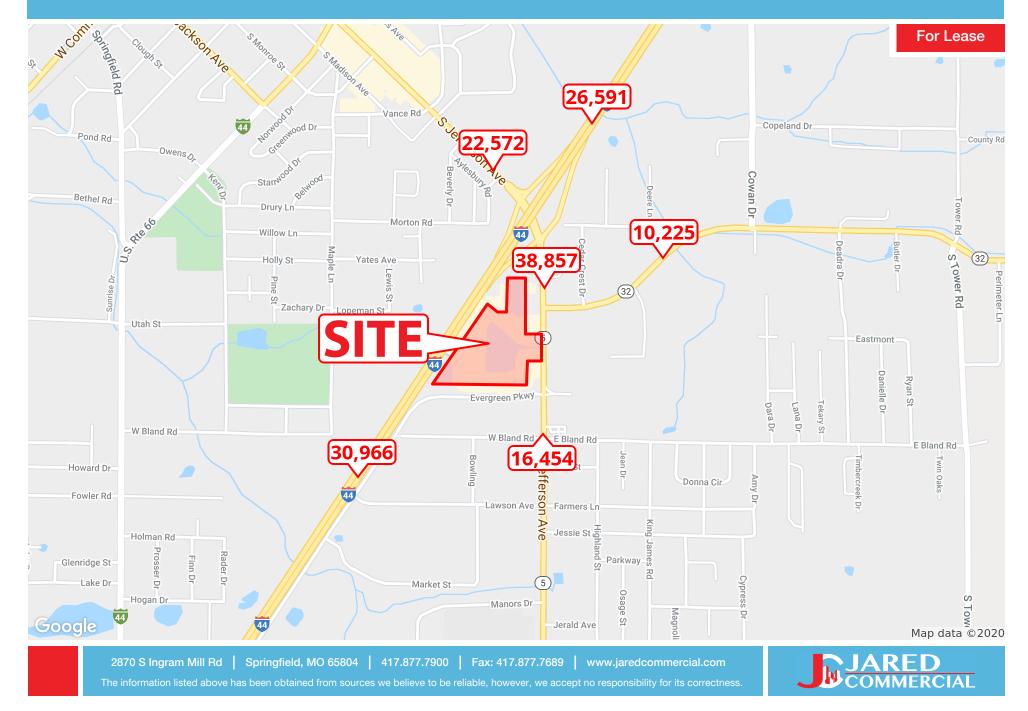

### **TRAFFIC COUNT MAP**

1701 - 1694 S SOUTHDALE DR, LEBANON, MO 65536

For Lease

El Dorado

Springs

Nevada

49

### 1701 - 1694 S SOUTHDALE DR, LEBANON, MO 65536

Wheatland

0