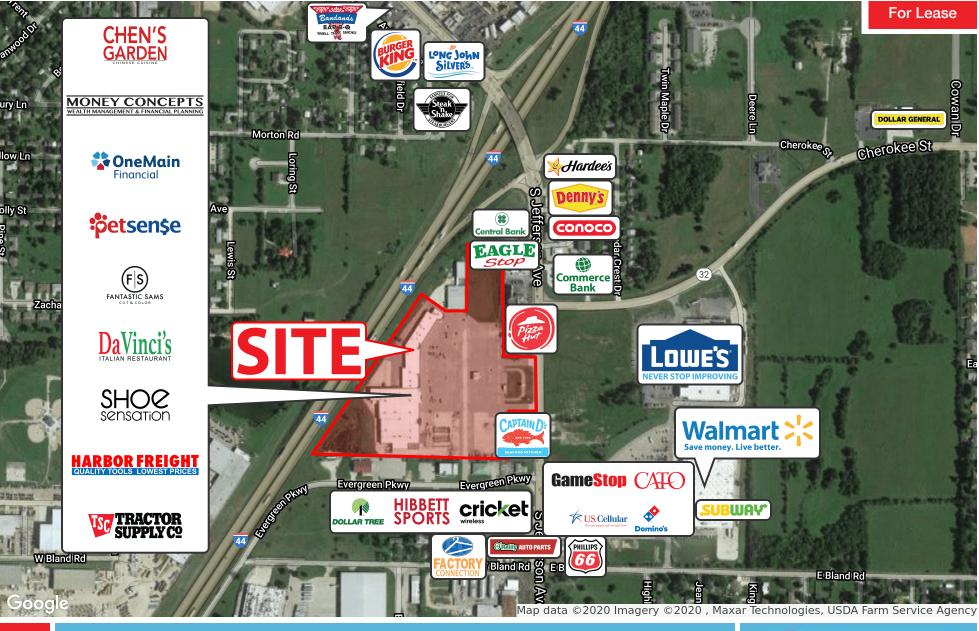

### **RETAILER MAP**

2870 S Ingram Mill Rd | Springfield, MO 65804 | 417.877.7900 | Fax: 417.877.7689 | www.jaredcommercial.com The information listed above has been obtained from sources we believe to be reliable, however, we accept no responsibility for its correctness.