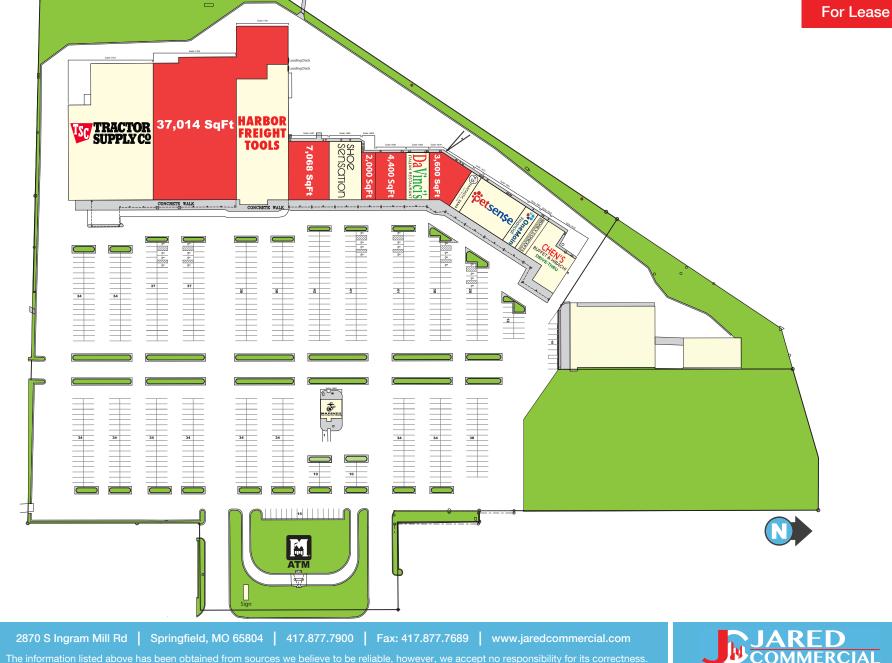

#### Fax: 417.877.7689 www.jaredcommercial.com

SITE PLAN

#### **AVAILABLE SPACES**

| SUITE | TENANT    | SIZE (SF)        | LEASE TYPE | LEASE RATE    | DESCRIPTION |
|-------|-----------|------------------|------------|---------------|-------------|
| 1703  | Available | 37,014 SF        | NNN        | Negotiable    | -           |
| 1697  | Available | 7,068 SF         | NNN        | \$15.00 SF/yr | -           |
| 1689  | Available | 2,000 - 6,400 SF | NNN        | \$15.00 SF/yr | -           |
| 1687  | Available | 4,400 - 6,400 SF | NNN        | \$15.00 SF/yr | -           |
| 1679  | Available | 3,600 SF         | NNN        | \$15.00 SF/yr | -           |