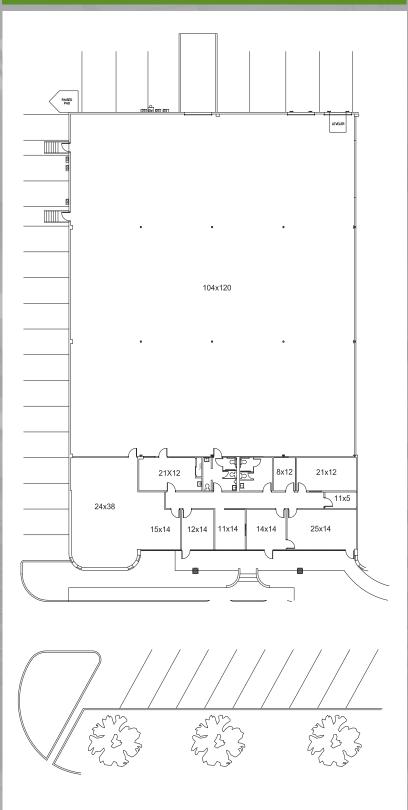

### Site Plan

# Highlights

Available SF: 16,775 SF

Office Area: 3,667 SF

Ceiling Height: 22'Clear

Sprinkler System:

100%

Loading: 2 Dock High

1 Ramp