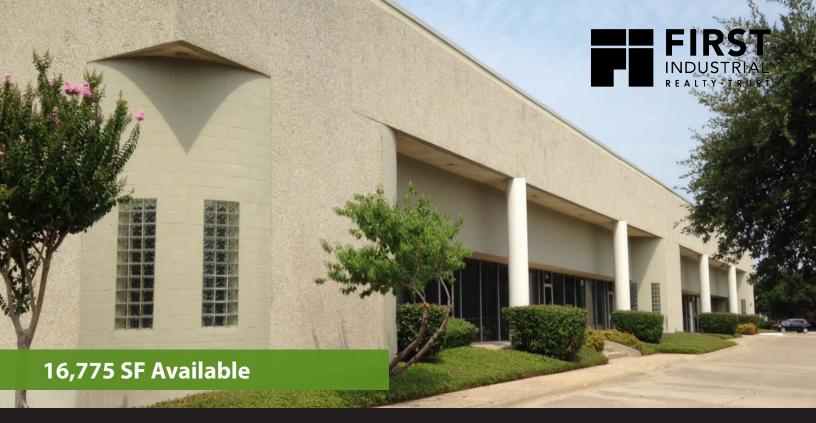

# 2110 Hutton, Suite 120

Carrollton, TX 75006

# Highlights

Available SF: 16,775 SF

Office Area: 3,667 SF

Ceiling Height: 22'Clear

Sprinkler System:

100%

Loading: 2 Dock High

1 Ramp