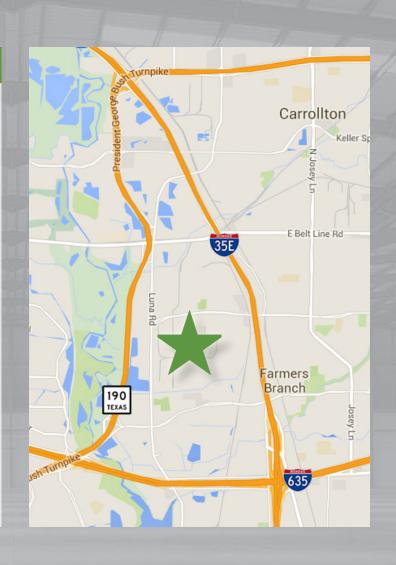

# 2110 Hutton, Suite 120 Carrollton, TX 75006

# Highlights

Available SF: 16,775 SF

Office Area: 3,667 SF

Ceiling Height: 22'Clear

Sprinkler System:

100%

Loading: 2 Dock High

1 Ramp

Location: Prime location,

with easy access to I-35E, IH-635, and SH-190



# 2110 Hutton, Suite 120

Carrollton, TX 75006

### Site Plan



### **Broker Contacts:**

### Mark Graybill, CCIM

Principal (972) 934-4007 mgraybill@lee-associates.com

#### Adam Graham, CCIM

Principal (972) 934-4011 agraham@lee-associates.com



COMMERCIAL REAL ESTATE SERVICES

Lee & Associates 15455 Dallas Parkway, Suite 400 Addison, TX 75001 (972) 934-4000

## Owned and Managed By:



Robert Allen
Sr. Marketing/Leasing Director
2475 Merritt Drive
Garland, TX 75041
Direct: (972) 419-5715
rallen@firstindustrial.com

www.firstindustrial.com

All information furnished regarding the property for sale, rental or financing is obtained from sources deemed reliable. No representation is made to the accuracy thereof and is submitted subject to errors, omissions, change of price rental or oth