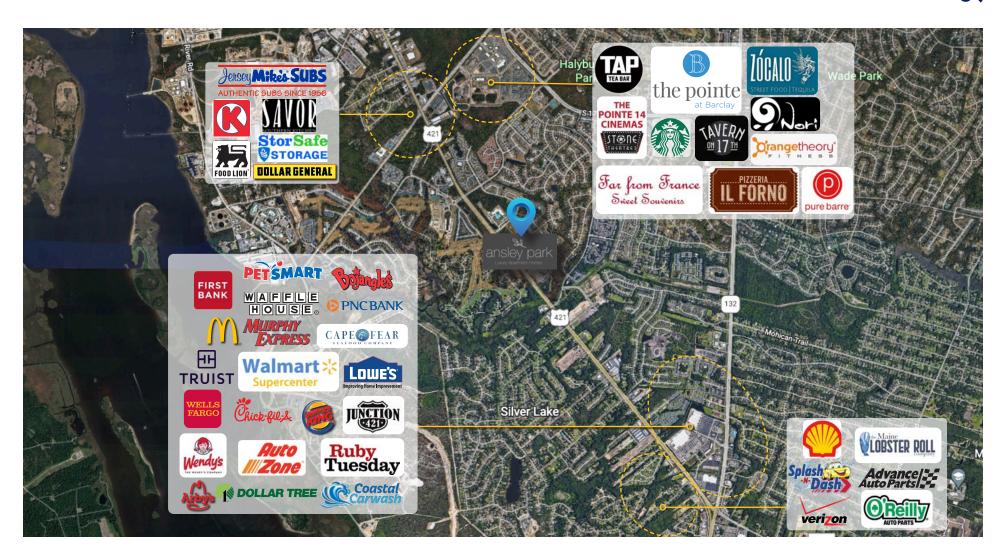

#### PROPERTY DESCRIPTION

Two tracts for development are available at Ansley Park in Wilmington, NC. Tract 1 is 1.26 acres\* and Tract 6 is a 1.89 acres\*.

Ansley Park is a new mixed use development located off of Carolina Beach Road between Historic Downtown Wilmington and Carolina Beach with close proximity to UNCW, Novant Health (New Hanover Regional Medical Center), The Pointe at Barclay, Long Leaf Mall and Halyburton Park. The mixed use development currently consist of a brand new multi-family project with over 200 units and resort style amenities that include inner connectivity through Fairfield Park and open green space.

Both Tract 1 and Tract 6 are ready for future office or retail development. Both have existing infrastructure in place that includes existing road improvements within the Park, off site storm water and municipal utilities. Tract 1 is located off of Orchid Drive, across from Codington Elementary School and Tract 6 fronts Carolina Beach Road at the corner of Fiarview and Carolina Beach Road.