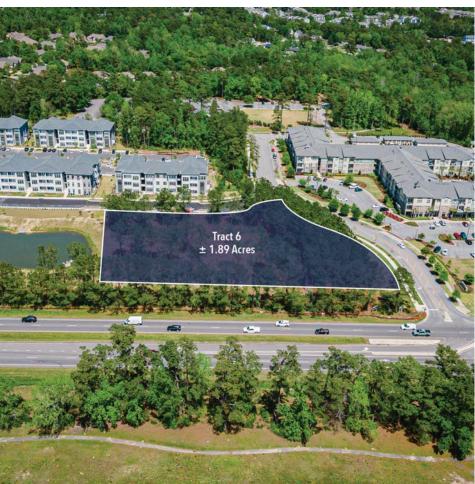

#### PROPERTY DESCRIPTION

Two tracts for development are available at Ansley Park in Wilmington, NC. Tract 1 is 1.26 acres\* and Tract 6 is a 1.89 acres\*.

Ansley Park is a new mixed use development located off of Carolina Beach Road between Historic Downtown Wilmington and Carolina Beach with close proximity to UNCW, Novant Health (New Hanover Regional Medical Center), The Pointe at Barclay, Long Leaf Mall and Halyburton Park. The mixed use development currently consist of a brand new multi-family project with over 200 units and resort style amenities that include inner connectivity through Fairfield Park and open green space.

Both Tract 1 and Tract 6 are ready for future office or retail development. Both have existing infrastructure in place that includes existing road improvements within the Park, off site storm water and municipal utilities. Tract 1 is located off of Orchid Drive, across from Codington Elementary School and Tract 6 fronts Carolina Beach Road at the corner of Fiarview and Carolina Beach Road.

Please call listing broker for more details.

| ADDRESS            | 4544 Fairfield Park<br>Wilmington, NC 28412     |
|--------------------|-------------------------------------------------|
| TRACT 1 ACREAGE    | 1.26 Acres*                                     |
| TRACT 1 SALE PRICE | \$497,700                                       |
| TRACT 1 UNIT PRICE | \$395,000/Acre                                  |
| TRACT 1 TAX ID     | R07000-003-207-000 (to be subdivided at Closing |
| TRACT 6 ACREAGE    | 1.89 Acres*                                     |
| TRACT 6 SALE PRICE | \$774,900                                       |
| TRACT 6 UNIT PRICE | \$410,000 / Acre                                |
| TRACT 6 TAX ID     | R07000-003-207-000 (to be subdivided at Closing |
| ZONED              | MX -MIXED USE                                   |
| DEVELOPMENT NAME   | Ansley Park                                     |
| TOPOGRAPHY         | Level                                           |