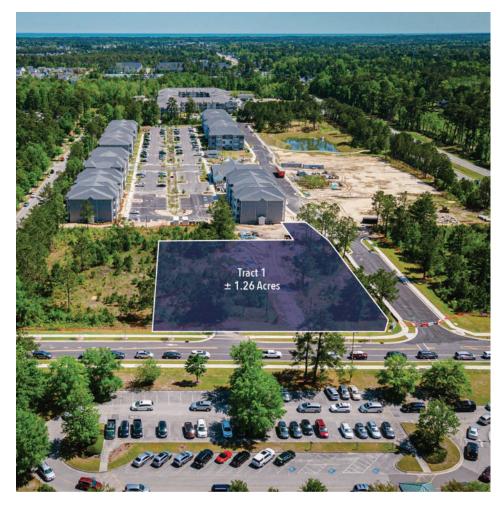

Both Tract 1 and Tract 6 are ready for future office or retail development. Both have existing infrastructure in place that includes existing road improvements within the Park, off site storm water and municipal utilities. Tract 1 is located off of Orchid Drive, across from Codington Elementary School and Tract 6 fronts Carolina Beach Road at the corner of Fiarview and Carolina Beach Road.

Please call listing broker for more details.

| ADDRESS            | 4544 Fairfield Park<br>Wilmington, NC 28412     |
|--------------------|-------------------------------------------------|
| TRACT 1 ACREAGE    | 1.26 Acres*                                     |
| TRACT 1 SALE PRICE | \$497,700                                       |
| TRACT 1 UNIT PRICE | \$395,000/Acre                                  |
| TRACT 1 TAX ID     | R07000-003-207-000 (to be subdivided at Closing |
| TRACT 6 ACREAGE    | 1.89 Acres*                                     |
| TRACT 6 SALE PRICE | \$774,900                                       |
| TRACT 6 UNIT PRICE | \$410,000 / Acre                                |
| TRACT 6 TAX ID     | R07000-003-207-000 (to be subdivided at Closing |
| ZONED              | MX -MIXED USE                                   |
| DEVELOPMENT NAME   | Ansley Park                                     |
| TOPOGRAPHY         | Level                                           |