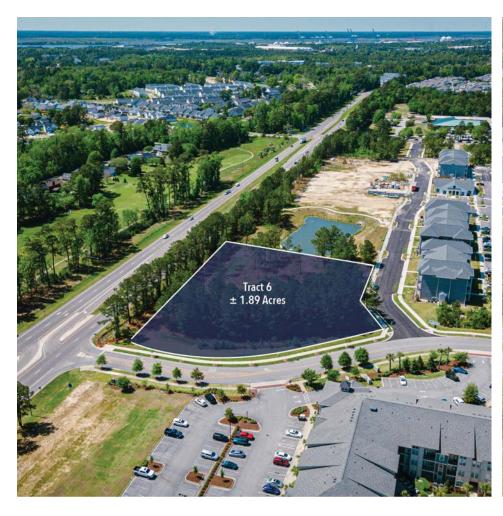

#### PROPERTY DESCRIPTION

Two tracts for development are available at Ansley Park in Wilmington, NC. Tract 1 is 1.26 acres\* and Tract 6 is a 1.89 acres\*.

Ansley Park is a new mixed use development located off of Carolina Beach Road between Historic Downtown Wilmington and Carolina Beach with close proximity to UNCW, Novant Health (New Hanover Regional Medical Center), The Pointe at Barclay, Long Leaf Mall and Halyburton Park. The mixed use development currently consist of a brand new multi-family project with over 200 units and resort style amenities that include inner connectivity through Fairfield Park and open green space.

Both Tract 1 and Tract 6 are ready for future office or retail development. Both have existing infrastructure in place that includes existing road improvements within the Park, off site storm water and municipal utilities. Tract 1 is located off of Orchid Drive, across from Codington Elementary School and Tract 6 fronts Carolina Beach Road at the corner of Fiarview and Carolina Beach Road.

Please call listing broker for more details.

| ADDRESS            | 4544 Fairfield Park<br>Wilmington, NC 28412     |
|--------------------|-------------------------------------------------|
| TRACT 1 ACREAGE    | 1.26 Acres*                                     |
| TRACT 1 SALE PRICE | \$497,700                                       |
| TRACT 1 UNIT PRICE | \$395,000/Acre                                  |
| TRACT 1 TAX ID     | R07000-003-207-000 (to be subdivided at Closing |
| TRACT 6 ACREAGE    | 1.89 Acres*                                     |
| TRACT 6 SALE PRICE | \$774,900                                       |
| TRACT 6 UNIT PRICE | \$410,000 / Acre                                |
| TRACT 6 TAX ID     | R07000-003-207-000 (to be subdivided at Closing |
| ZONED              | MX -MIXED USE                                   |
| DEVELOPMENT NAME   | Ansley Park                                     |
| TOPOGRAPHY         | Level                                           |