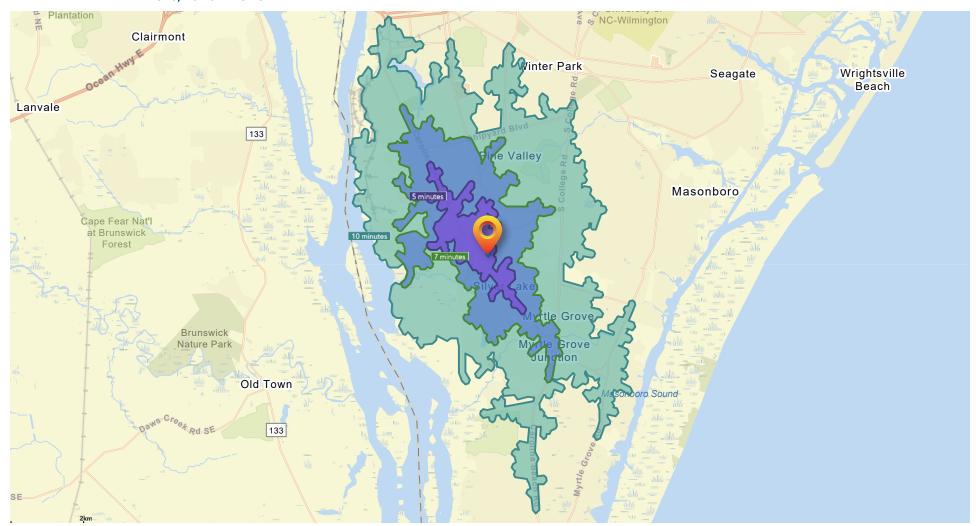

### **DRIVE TIMES - 5, 7 & 10 MINUTES**

4544 Fairview Dr., Wilmington, NC 28412