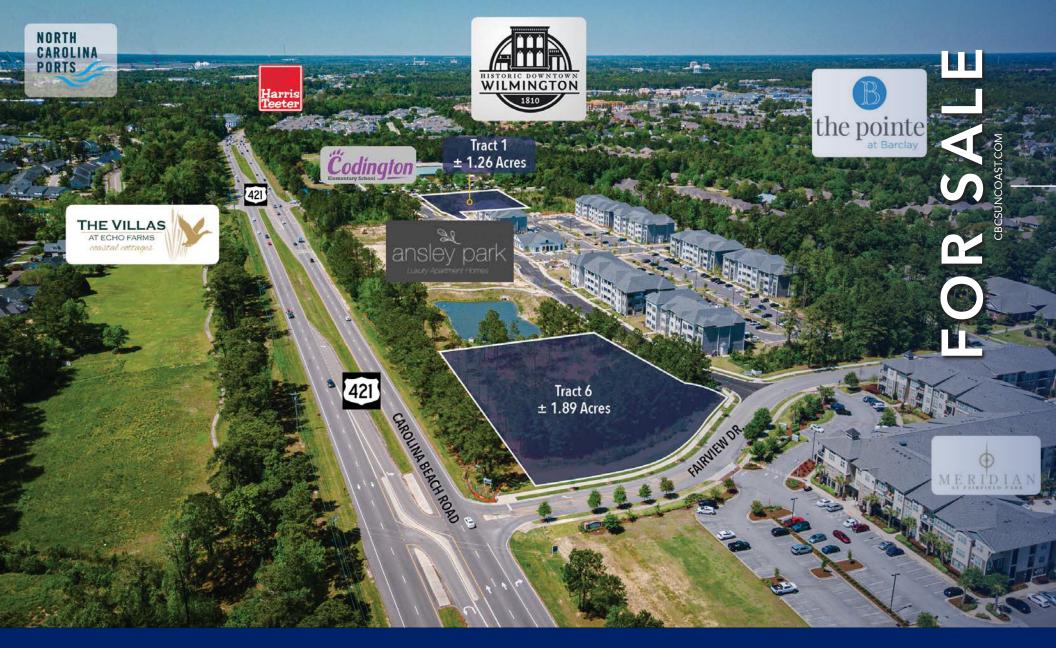

4544 Fairview Dr., Wilmington, NC 28412

4544 Fairview Dr., Wilmington, NC 28412

#### PROPERTY DESCRIPTION

Two tracts for development are available at Ansley Park in Wilmington, NC. Tract 1 is 1.26 acres\* and Tract 6 is a 1.89 acres\*.

Ansley Park is a new mixed use development located off of Carolina Beach Road between Historic Downtown Wilmington and Carolina Beach with close proximity to UNCW, Novant Health (New Hanover Regional Medical Center), The Pointe at Barclay, Long Leaf Mall and Halyburton Park. The mixed use development currently consist of a brand new multi-family project with over 200 units and resort style amenities that include inner connectivity through Fairfield Park and open green space.

Both Tract 1 and Tract 6 are ready for future office or retail development. Both have existing infrastructure in place that includes existing road improvements within the Park, off site storm water and municipal utilities. Tract 1 is located off of Orchid Drive, across from Codington Elementary School and Tract 6 fronts Carolina Beach Road at the corner of Fiarview and Carolina Beach Road.

Please call listing broker for more details.

| ADDRESS            | 4544 Fairfield Park<br>Wilmington, NC 28412     |
|--------------------|-------------------------------------------------|
| TRACT 1 ACREAGE    | 1.26 Acres*                                     |
| TRACT 1 SALE PRICE | \$497,700                                       |
| TRACT 1 UNIT PRICE | \$395,000/Acre                                  |
| TRACT 1 TAX ID     | R07000-003-207-000 (to be subdivided at Closing |
| TRACT 6 ACREAGE    | 1.89 Acres*                                     |
| TRACT 6 SALE PRICE | \$774,900                                       |
| TRACT 6 UNIT PRICE | \$410,000 / Acre                                |
| TRACT 6 TAX ID     | R07000-003-207-000 (to be subdivided at Closing |
| ZONED              | MX -MIXED USE                                   |
| DEVELOPMENT NAME   | Ansley Park                                     |
| TOPOGRAPHY         | Level                                           |