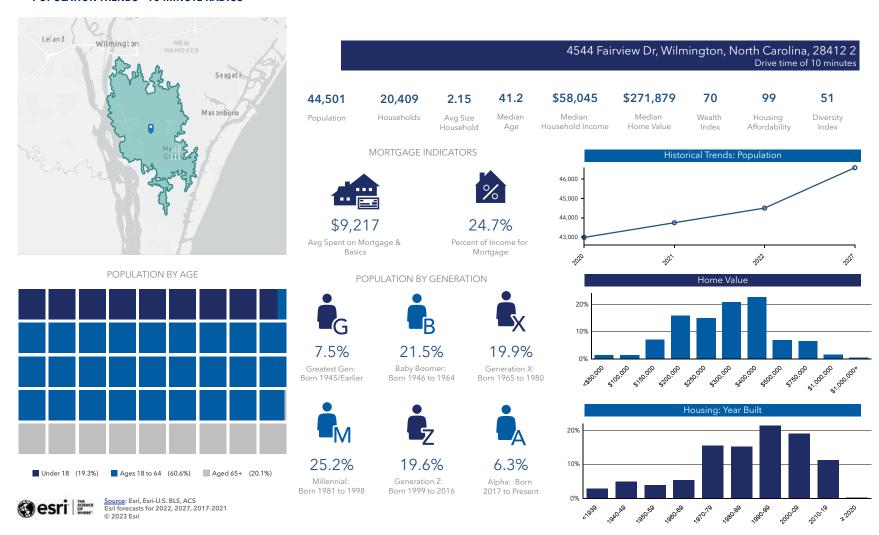

| R07000-003-207-000 (to be subdivided at Closing |
| ZONED              | MX -MIXED USE                                   |
| DEVELOPMENT NAME   | Ansley Park                                     |
| TOPOGRAPHY         | Level                                           |



4544 Fairview Dr., Wilmington, NC 28412



CBCSUNCOAST.COM

Tyler Pegg 910 512 3550 tyler.pegg@cbcsuncoast.com Cody Cress 910 409 8421 cody.cress@cbcsuncoast.com



4544 Fairview Dr., Wilmington, NC 28412







4544 Fairview Dr., Wilmington, NC 28412





4544 Fairview Dr., Wilmington, NC 28412







4544 Fairview Dr., Wilmington, NC 28412





4544 Fairview Dr., Wilmington, NC 28412

### **DRIVE TIMES - 5, 7 & 10 MINUTES**





4544 Fairview Dr., Wilmington, NC 28412

#### **POPULATION TRENDS - 10 MINUTE RADIUS**



#### CBCSUNCOAST.COM

Tyler Pegg 910 512 3550 tyler.pegg@cbcsuncoast.com Cody Cress 910 409 8421 cody.cress@cbcsuncoast.com



4544 Fairview Dr., Wilmington, NC 28412

| POPULATION           | 1 MILE | 5 MILES | 10 MILES |
|----------------------|--------|---------|----------|
| Total Population     | 373    | 77,122  | 219,011  |
| Average Age          | 34.1   | 32.8    | 36.5     |
| Average Age (Male)   | 33.8   | 32.1    | 35.6     |
| Average Age (Female) | 35.5   | 33.6    | 37.9     |

| HOUSEHOLDS & INCOME | 1 MILE    | 5 MILES   | 10 MILES  |
|---------------------|-----------|-----------|-----------|
| Total households    | 135       | 33,308    | 92,838    |
| # of Persons per HH | 2.8       | 2.3       | 2.4       |
| Average HH Income   | \$54,550  | \$45,353  | \$63,754  |