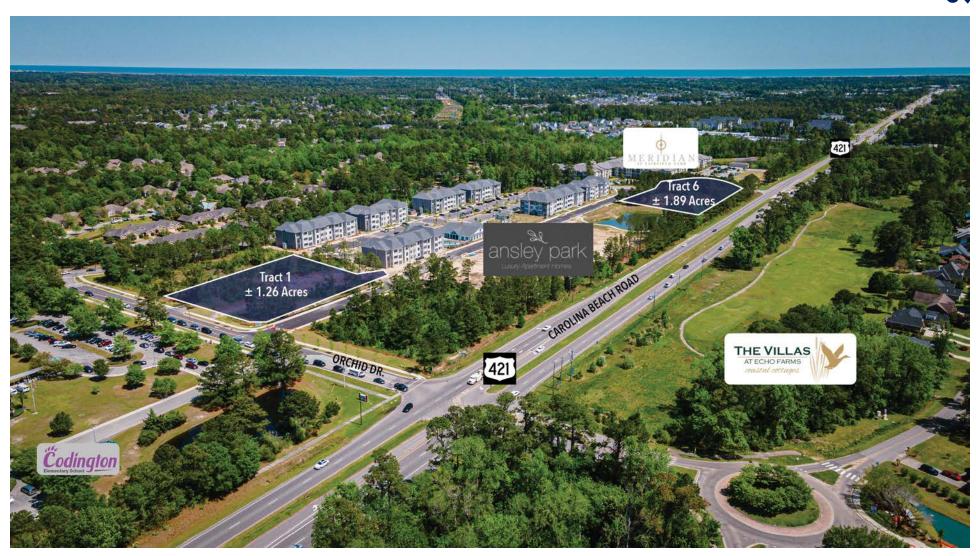

#### PROPERTY DESCRIPTION

Two tracts for development are available at Ansley Park in Wilmington, NC. Tract 1 is 1.26 acres\* and Tract 6 is a 1.89 acres\*.

Ansley Park is a new mixed use development located off of Carolina Beach Road between Historic Downtown Wilmington and Carolina Beach with close proximity to UNCW, Novant Health (New Hanover Regional Medical Center), The Pointe at Barclay, Long Leaf Mall and Halyburton Park. The mixed use development currently consist of a brand new multi-family project with over 200 units and resort style amenities that include inner connectivity through Fairfield Park and open green space.

Both Tract 1 and Tract 6 are ready for future office or retail development. Both have existing infrastructure in place that includes existing road improvements within the Park, off site storm water and municipal utilities. Tract 1 is located off of Orchid Drive, across from Codington Elementary School and Tract 6 fronts Carolina Beach Road at the corner of Fiarview and Carolina Beach Road.

Please call listing broker for more details.

| ADDRESS            | 4544 Fairfield Park<br>Wilmington, NC 28412     |
|--------------------|-------------------------------------------------|
| TRACT 1 ACREAGE    | 1.26 Acres*                                     |
| TRACT 1 SALE PRICE | \$497,700                                       |
| TRACT 1 UNIT PRICE | \$395,000/Acre                                  |
| TRACT 1 TAX ID     | R07000-003-207-000 (to be subdivided at Closing |
| TRACT 6 ACREAGE    | 1.89 Acres*                                     |
| TRACT 6 SALE PRICE | \$774,900                                       |
| TRACT 6 UNIT PRICE | \$410,000 / Acre                                |
| TRACT 6 TAX ID     | R07000-003-207-000 (to be subdivided at Closing |
| ZONED              | MX -MIXED USE                                   |
| DEVELOPMENT NAME   | Ansley Park                                     |
| TOPOGRAPHY         | Level                                           |