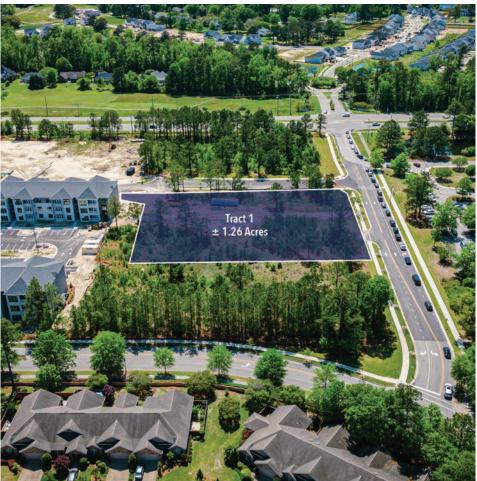

#### PROPERTY DESCRIPTION

Two tracts for development are available at Ansley Park in Wilmington, NC. Tract 1 is 1.26 acres\* and Tract 6 is a 1.89 acres\*.

Ansley Park is a new mixed use development located off of Carolina Beach Road between Historic Downtown Wilmington and Carolina Beach with close proximity to UNCW, Novant Health (New Hanover Regional Medical Center), The Pointe at Barclay, Long Leaf Mall and Halyburton Park. The mixed use development currently consist of a brand new multi-family project with over 200 units and resort style amenities that include inner connectivity through Fairfield Park and open green space.

Both Tract 1 and Tract 6 are ready for future office or retail development. Both have existing infrastructure in place that includes existing road improvements within the Park, off site storm water and municipal utilities. Tract 1 is located off of Orchid Drive, across from Codington Elementary School and Tract 6 fronts Carolina Beach Road at the corner of Fiarview and Carolina Beach Road.

Please call listing broker for more details.

| ADDRESS            | 4544 Fairfield Park<br>Wilmington, NC 28412     |
|--------------------|-------------------------------------------------|
| TRACT 1 ACREAGE    | 1.26 Acres*                                     |
| TRACT 1 SALE PRICE | \$497,700                                       |
| TRACT 1 UNIT PRICE | \$395,000/Acre                                  |
| TRACT 1 TAX ID     | R07000-003-207-000 (to be subdivided at Closing |
| TRACT 6 ACREAGE    | 1.89 Acres*                                     |
| TRACT 6 SALE PRICE | \$774,900                                       |
| TRACT 6 UNIT PRICE | \$410,000 / Acre                                |
| TRACT 6 TAX ID     | R07000-003-207-000 (to be subdivided at Closing |
| ZONED              | MX -MIXED USE                                   |
| DEVELOPMENT NAME   | Ansley Park                                     |
| TOPOGRAPHY         | Level                                           |