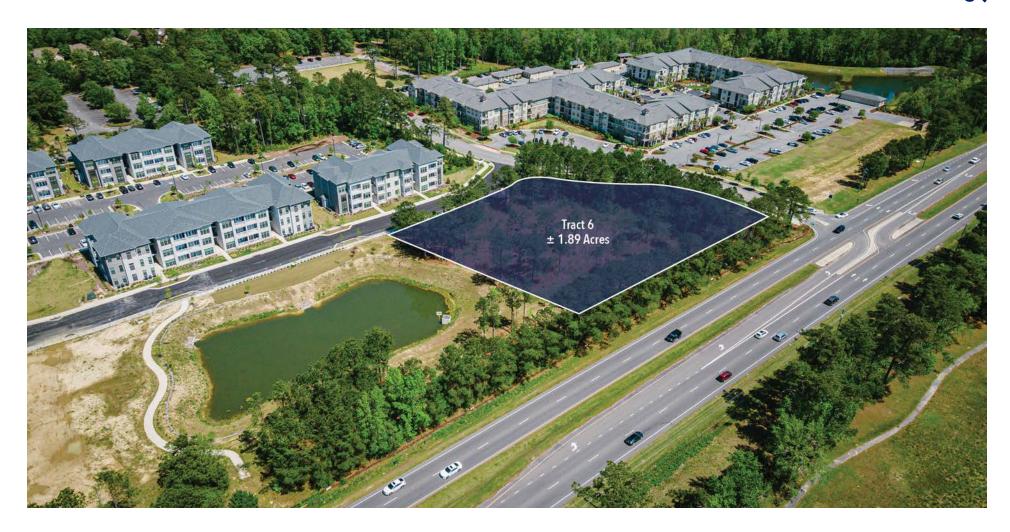

#### PROPERTY DESCRIPTION

Two tracts for development are available at Ansley Park in Wilmington, NC. Tract 1 is 1.26 acres\* and Tract 6 is a 1.89 acres\*.

Ansley Park is a new mixed use development located off of Carolina Beach Road between Historic Downtown Wilmington and Carolina Beach with close proximity to UNCW, Novant Health (New Hanover Regional Medical Center), The Pointe at Barclay, Long Leaf Mall and Halyburton Park. The mixed use development currently consist of a brand new multi-family project with over 200 units and resort style amenities that include inner connectivity through Fairfield Park and open green space.

Both Tract 1 and Tract 6 are ready for future office or retail development. Both have existing infrastructure in place that includes existing road improvements within the Park, off site storm water and municipal utilities. Tract 1 is located off of Orchid Drive, across from Codington Elementary School and Tract 6 fronts Carolina Beach Road at the corner of Fiarview and Carolina Beach Road.

Please call listing broker for more details.

| ADDRESS            | 4544 Fairfield Park<br>Wilmington, NC 28412     |
|--------------------|-------------------------------------------------|
| TRACT 1 ACREAGE    | 1.26 Acres*                                     |
| TRACT 1 SALE PRICE | \$497,700                                       |
| TRACT 1 UNIT PRICE | \$395,000/Acre                                  |
| TRACT 1 TAX ID     | R07000-003-207-000 (to be subdivided at Closing |
| TRACT 6 ACREAGE    | 1.89 Acres*                                     |
| TRACT 6 SALE PRICE | \$774,900                                       |
| TRACT 6 UNIT PRICE | \$410,000 / Acre                                |
| TRACT 6 TAX ID     | R07000-003-207-000 (to be subdivided at Closing |
| ZONED              | MX -MIXED USE                                   |
| DEVELOPMENT NAME   | Ansley Park                                     |
| TOPOGRAPHY         | Level                                           |