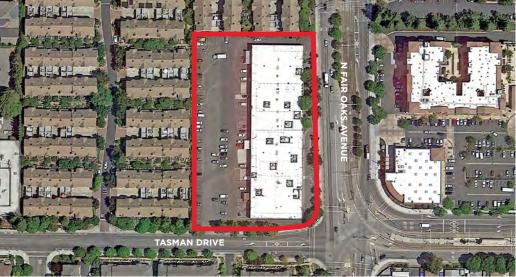

## **HIGHLIGHTS**

- Excellent Highway 101 Access
- Across the Street from Specialty's Bakery & Café, Peets Coffee, Boba Drive and Boardwalk Fries, Burgers and Shakes
- At Light Rail Station at Tasman and Fair Oaks Intersection
- ±3.6/1,000 Parking
- Power: 1,600 Amps @ 120/208V

- ±20' Clear Height
- Building Signage Available
- 4 Dock High Doors, Two Existing Grade Levels with Two More Grade Levels Currently Glassed In
- Large fenced yard space/area
- Tour by Appointment Only Do Not Disturb Tenant
- Low NNN Expenses
- Available 9/1/2020 (For the Entire Building)