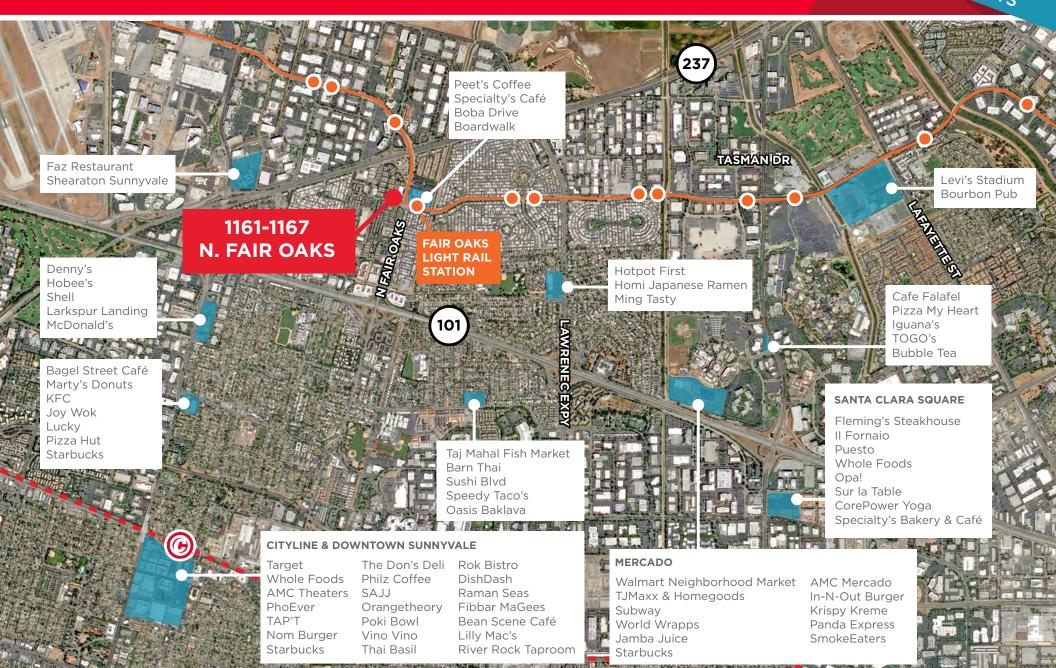

## **HIGHLIGHTS**

- Excellent Highway 101 Access
- Across the Street from Specialty's Bakery & Café, Peets Coffee, Boba Drive and Boardwalk Fries, Burgers and Shakes
- At Light Rail Station at Tasman and Fair Oaks Intersection
- ±3.6/1,000 Parking
- Power: 1,600 Amps @ 120/208V