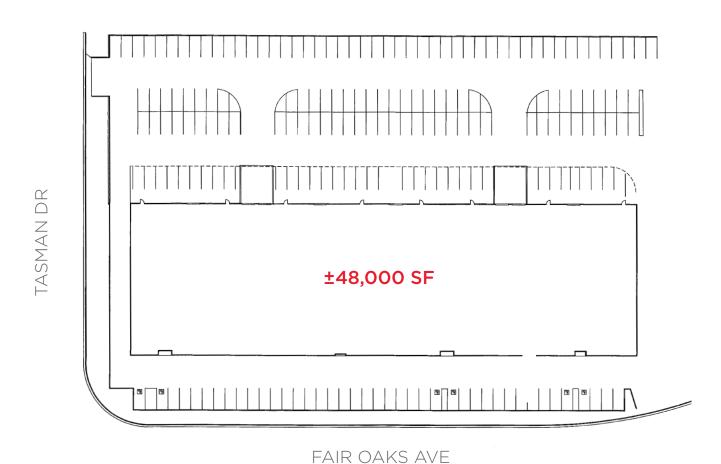

# FOR LEASE - FREESTANDING BUILDING R&D/INDUSTRIAL/QUASI-RETAIL

±48,000 SF AVAILABLE 9/1/2020

- ±20' Clear Height
- Building Signage Available
- 4 Dock High Doors, Two Existing Grade Levels with Two More Grade Levels Currently Glassed In
- Large fenced yard space/area
- Tour by Appointment Only Do Not Disturb Tenant
- Low NNN Expenses
- Available 9/1/2020 (For the Entire Building)