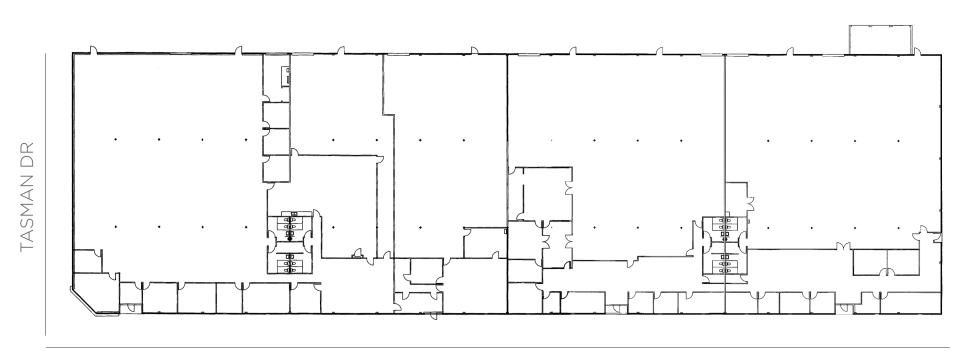

# FOR LEASE - FREESTANDING BUILDING R&D/INDUSTRIAL/QUASI-RETAIL

±48,000 SF AVAILABLE 9/1/2020

- ±20' Clear Height
- Building Signage Available
- 4 Dock High Doors, Two Existing Grade Levels with Two More Grade Levels Currently Glassed In
- Large fenced yard space/area
- Tour by Appointment Only Do Not Disturb Tenant
- Low NNN Expenses
- Available 9/1/2020 (For the Entire Building)