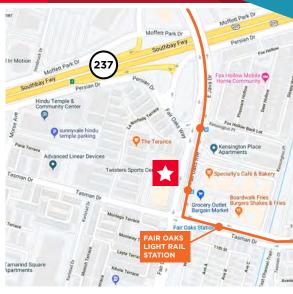

## **HIGHLIGHTS**

- Excellent Highway 101 Access
- Across the Street from Specialty's Bakery & Café, Peets Coffee, Boba Drive and Boardwalk Fries, Burgers and Shakes
- At Light Rail Station at Tasman and Fair Oaks Intersection
- ±3.6/1,000 Parking
- Power: 1,600 Amps @ 120/208V

- ±20' Clear Height
- Building Signage Available
- 4 Dock High Doors, Two Existing Grade Levels with Two More Grade Levels Currently Glassed In
- Large fenced yard space/area
- Tour by Appointment Only Do Not Disturb Tenant
- Low NNN Expenses
- Available 9/1/2020 (For the Entire Building)