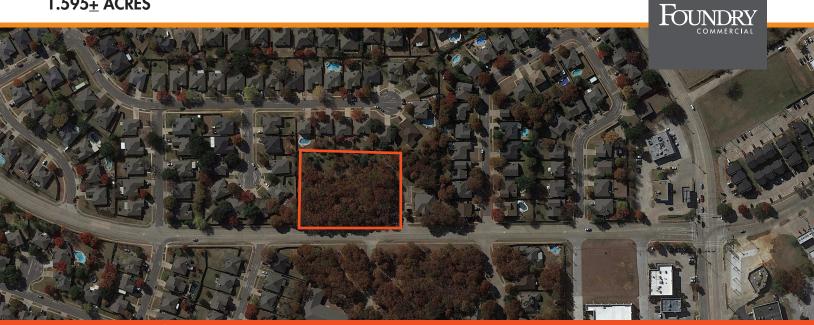

# 1.595<u>+</u> ACRES

### **PROPERTY OVERVIEW**

Foundry Commercial is pleased to present 5150 Treepoint Dr, Arlington, TX 76017. The property is located within the city of Arlington and is in close proximity to Southwestern District of the Christian and Missionary Alliance and US Hwy- 287. The site is also 9.8 miles from downtown Arlington and 4.2 miles from Lake Arlington Golf Course. The Immediate area is a mixture of single-family residential, multi-family residential, and retail in the surrounding area. The property is zoned as a Residential Single-Family 7.2 per Tarrant County. This zoning is intended for single-family detached residential uses (minimum 7,200 Square foot lots). Utilities are available in the surrounding area.

#### SITE FEATURES

| land size | 1.595 <u>±</u> ACRES          |
|-----------|-------------------------------|
| ZONING    | Residential Single-Family 7.2 |
| PARCEL ID | 06909574                      |
| UTILITIES | Available                     |