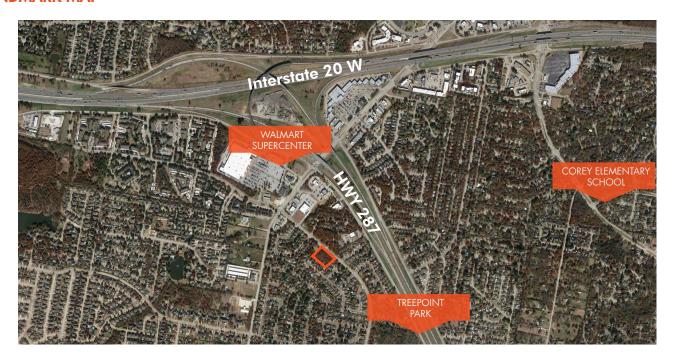

## **LANDMARK MAP**

### **PROPERTY OVERVIEW**

Foundry Commercial is pleased to present 5150 Treepoint Dr, Arlington, TX 76017. The property is located within the city of Arlington and is in close proximity to Southwestern District of the Christian and Missionary Alliance and US Hwy- 287. The site is also 9.8 miles from downtown Arlington and 4.2 miles from Lake Arlington Golf Course. The Immediate area is a mixture of single-family residential, multi-family residential, and retail in the surrounding area. The property is zoned as a Residential Single-Family 7.2 per Tarrant County. This zoning is intended for single-family detached residential uses (minimum 7,200 Square foot lots). Utilities are available in the surrounding area.