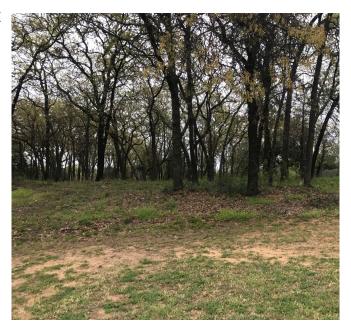

### **PROPERTY OVERVIEW**

Foundry Commercial is pleased to present 5150 Treepoint Dr, Arlington, TX 76017. The property is located within the city of Arlington and is in close proximity to Southwestern District of the Christian and Missionary Alliance and US Hwy- 287. The site is also 9.8 miles from downtown Arlington and 4.2 miles from Lake Arlington Golf Course. The Immediate area is a mixture of single-family residential, multi-family residential, and retail in the surrounding area. The property is zoned as a Residential Single-Family 7.2 per Tarrant County. This zoning is intended for single-family detached residential uses (minimum 7,200 Square foot lots). Utilities are available in the surrounding area.