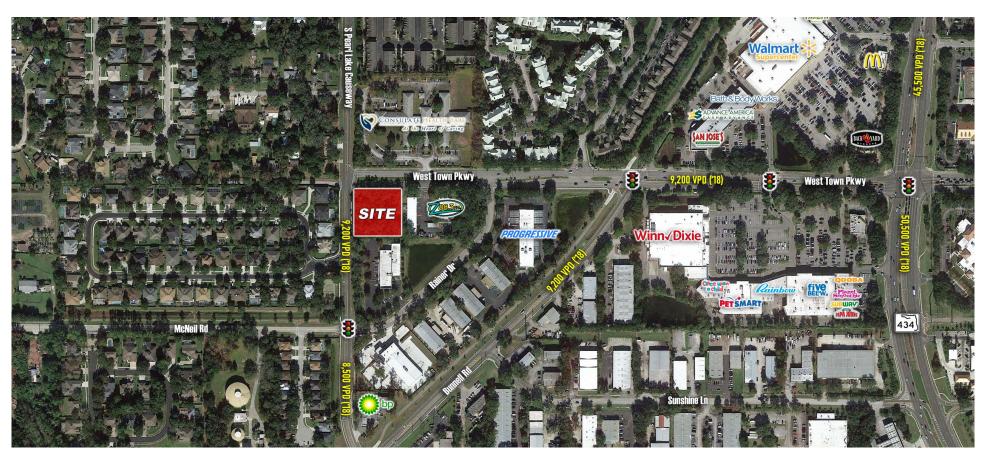

#### **TRAFFIC COUNTS:**

S. Pearl Causeway: 9,100 VPD

W Town Lake Pkwy: 9,200 VPD

Semoran Blvd/SR-436: 55,500 VPD

Bunnell Rd: 9,200 VPD

SR 434: 50,500 VPD

(FLDOT, 2018)

Michael R. Curtin | Mobile: 203.240.4121 | Email: Michael Curtin@WatsonCommercial.com | Web: WatsonCommercial.com

#### **PROPERTY ASSETS:**

- Cross access with adjacent property. Ingress / Egress conveyed by the city of Altamonte Springs
- Sewer on the property (huge savings)
- Upgraded water main on the property (huge savings)
- Master drainage behind property
- Hydrant located on the property
- Zoning approval for day care school. Owner went through a 6 month approval process.
- Property free of hazardous materials (See environmental report)