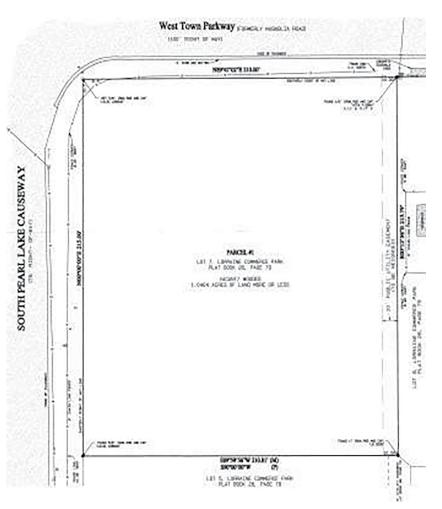

rty free of hazardous materials (See environmental report)

| <b>DEMOGRAPHICS:</b> | 1 Mile   | 3 Miles  | 5 Miles  |
|----------------------|----------|----------|----------|
| 2019 Population:     | 12,595   | 99,956   | 227,673  |
| Daytime Population:  | 11,873   | 109,398  | 242,346  |
| Median HH Income:    | \$78,735 | \$81,098 | \$79,062 |

#### **AVAILABLE:**

1.04 Acres

#### PRICE:

\$545,000.00

#### **TRAFFIC COUNTS:**

S. Pearl Causeway: 9,100 VPD

W Town Lake Pkwy: 9,200 VPD

Semoran Blvd/SR-436: 55,500 VPD

Bunnell Rd: 9,200 VPD

SR 434: 50,500 VPD

(FLDOT, 2018)

Michael R. Curtin | Mobile: 203.240.4121 | Email: Michael Curtin@WatsonCommercial.com | Web: WatsonCommercial.com

S. Pearl Lake Causeway & West Town Parkway Altamonte Springs, FL

\$545,000.00



### **SURVEY**



### PROPOSED DAY CARE SITE PLAN



Michael R. Curtin | Mobile: 203.240.4121 | Email: Michael Curtin@WatsonCommercial.com | Web: WatsonCommercial.com