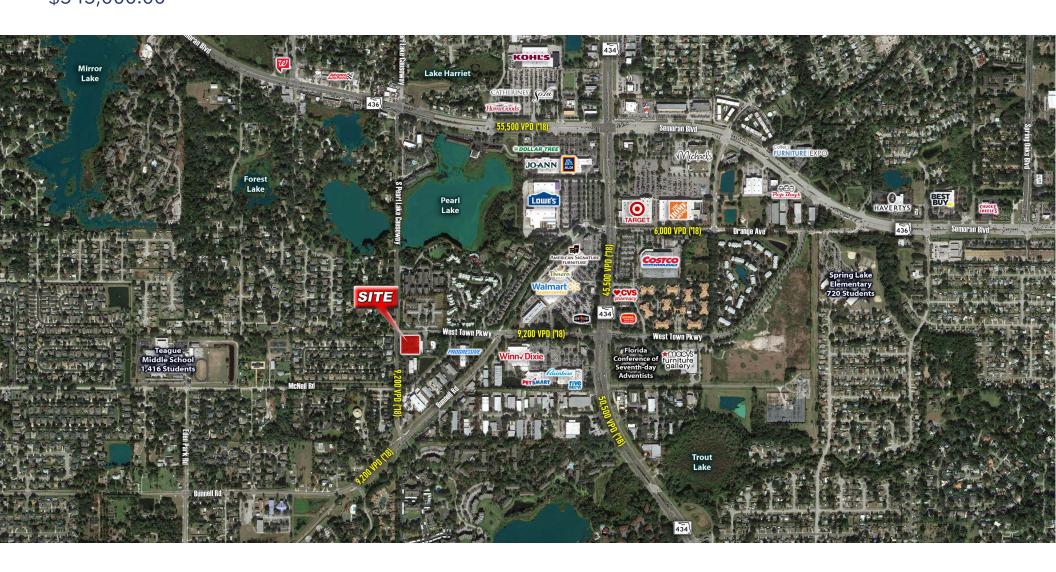

#### **TRAFFIC COUNTS:**

S. Pearl Causeway: 9,100 VPD

W Town Lake Pkwy: 9,200 VPD

Semoran Blvd/SR-436: 55,500 VPD

Bunnell Rd: 9,200 VPD

SR 434: 50,500 VPD

(FLDOT, 2018)

Michael R. Curtin | Mobile: 203.240.4121 | Email: Michael Curtin@WatsonCommercial.com | Web: WatsonCommercial.com