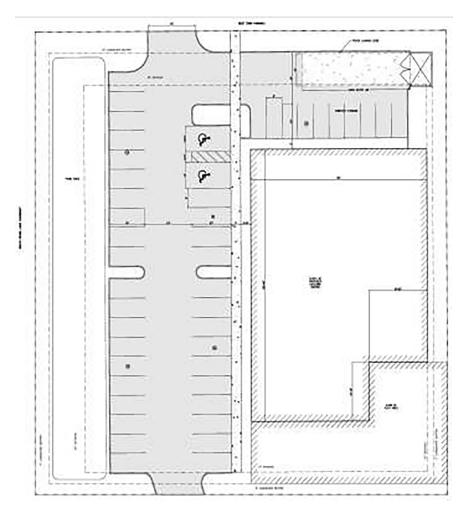

### PROPOSED DAY CARE SITE PLAN

Michael R. Curtin | Mobile: 203.240.4121 | Email: Michael Curtin@WatsonCommercial.com | Web: WatsonCommercial.com

#### **PROPERTY ASSETS:**

- Cross access with adjacent property. Ingress / Egress conveyed by the city of Altamonte Springs
- Sewer on the property (huge savings)
- Upgraded water main on the property (huge savings)
- Master drainage behind property
- Hydrant located on the property
- Zoning approval for day care school. Owner went through a 6 month approval process.
- Property free of hazardous materials (See environmental report)