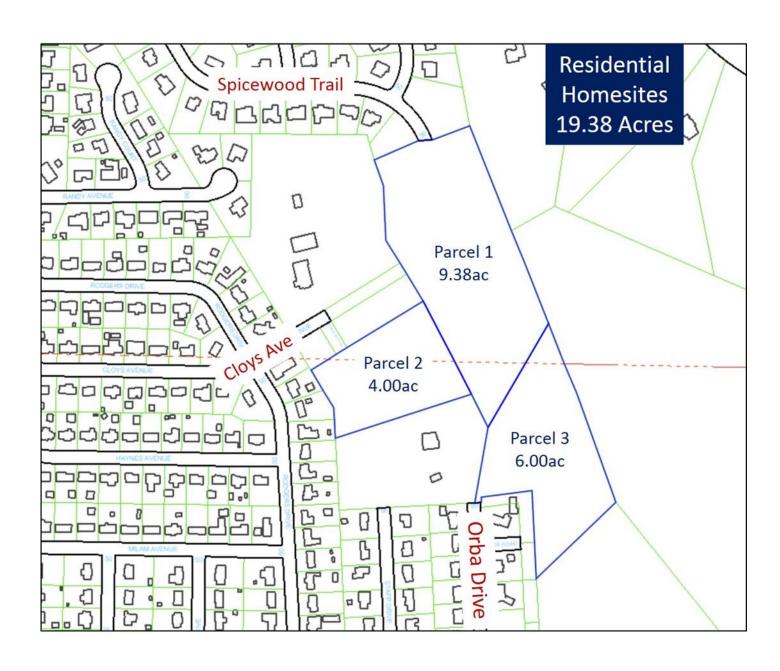

6 ACRES (+/-) LAND:

SEE REVERSE SIDE **SURVEY: ZONING:** RESIDENTIAL

**SALE PRICE:** \$105,000

NOTE: TOTAL AVAILABLE LAND AREA IS 19.38 ACRES LISTED AT \$359,000

**CONTACT:** JAMES FLATT ♦ 256-536-7777 (OFFICE) ♦ 256-655-4890 (CELL)