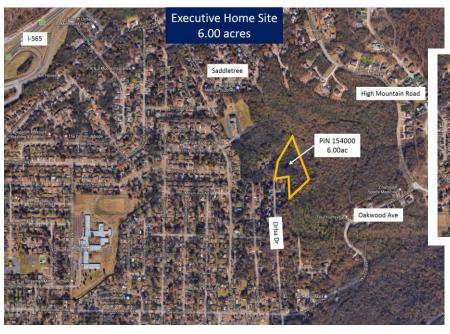

## PROPERTY BRIEF

**DESCRIPTION:** THIS UN-DEVELOPED WOODLAND PROPERTY IS PERFECT

FOR A PRIVATE OR EXECUTIVE HOME.

ACESSED FROM THE CUL-DE-SAC OF ORBA DRIVE, IN LOCATION:

THE SADDLEWOOD SUBDIVISION IS JUST OFF OF OAKWOOD AVENUE.

6 ACRES (+/-) LAND:

SEE REVERSE SIDE **SURVEY: ZONING:** RESIDENTIAL

**SALE PRICE:** \$105,000

NOTE: TOTAL AVAILABLE LAND AREA IS 19.38 ACRES LISTED AT \$359,000

**CONTACT:** JAMES FLATT ♦ 256-536-7777 (OFFICE) ♦ 256-655-4890 (CELL)

## CHAPMAN MOUNTAIN ESTATES 6 ACRES