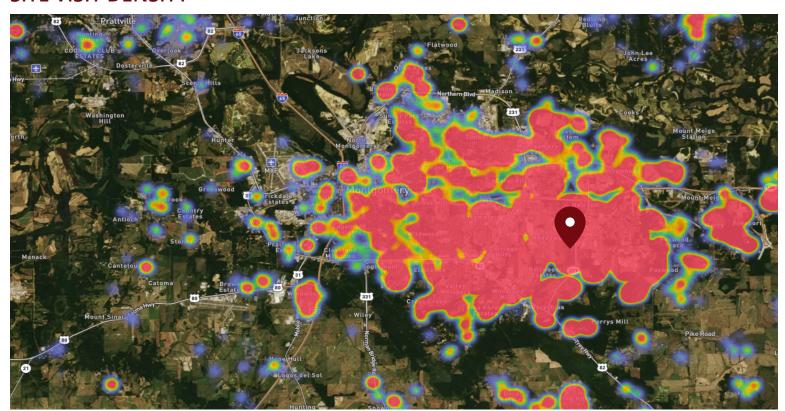

#### SITE VISIT DENSITY

Red, orange, and yellow colors represent the location of 60% of site visitors

Data provided by Placer Labs Inc. (www.placer.ai)