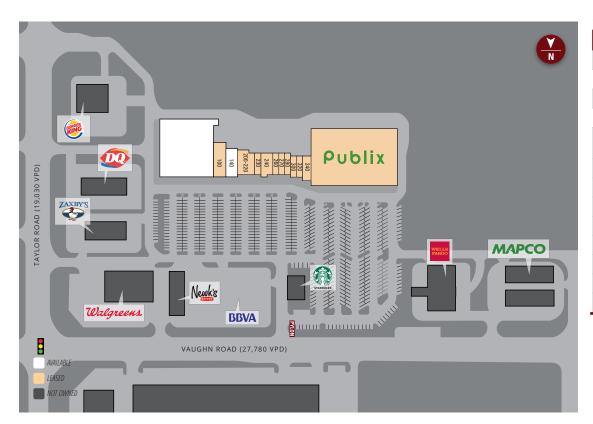

#### SITE PLAN

| Suite   | Tenant                         | Size   |
|---------|--------------------------------|--------|
|         | Publix                         | 54,340 |
|         | AVAILABLE                      | 36,000 |
| 100     | PT Solutions                   | 4,800  |
| 140     | AVAILABLE                      | 4,000  |
| 200-220 | Kaabuki Japanese<br>Restaurant | 4,600  |
| 230     | Luxury Threading Spa           | 1,375  |
| 240     | Nail Studio                    | 2,847  |
| 260     | American Deli                  | 1,400  |
| 270     | Postnet                        | 1,400  |
| 280     | Springleaf Financial           | 1,400  |
| 300     | Home Care Assistance           | 1,400  |
| 320     | Hairmasters                    | 1,400  |
| 340     | California Kraze Yogurt        | 2,542  |

TOTAL 117,504