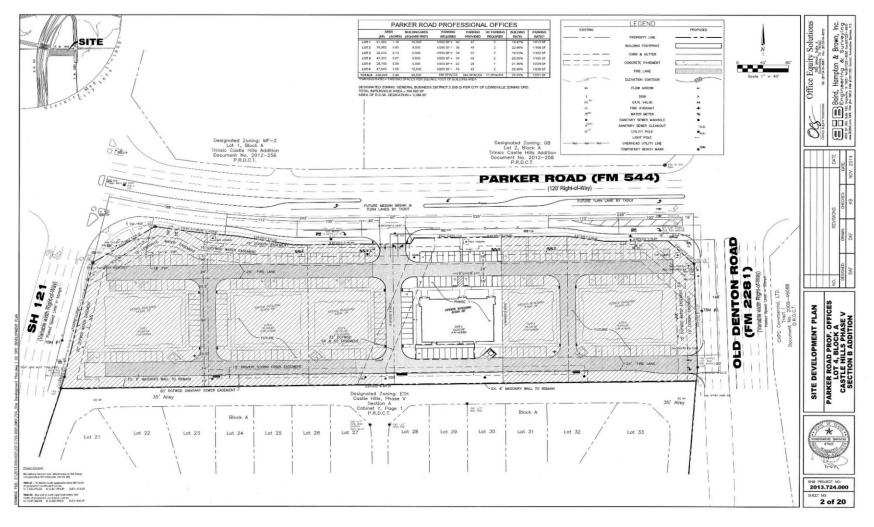

### **Parker Road Overall Site**

Parker Road at SH 121 & FM 2281, Lewisville, Texas