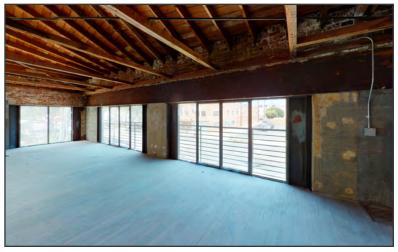

# **PROPERTY FEATURES**

**AVAILABLE:** 3,000 SF - 8,000 SF

RATE: Negotiable

**ZONING:** PD30

- Two-Story Brick Building Currently Under Redevelopment
- Restaurant / Retail / Office Use
- Located in Long Beach's East Village
- · Exposed Ceiling on 2nd Floor
- Easily Divisible into Smaller Spaces
- Building Signage Available