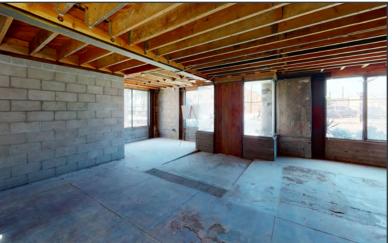

# **PROPERTY FEATURES**

**AVAILABLE:** 3,000 SF - 8,000 SF

RATE: Negotiable

**ZONING:** PD30

- Two-Story Brick Building Currently Under Redevelopment
- Restaurant / Retail / Office Use
- Located in Long Beach's East Village
- · Exposed Ceiling on 2nd Floor
- Easily Divisible into Smaller Spaces
- Building Signage Available