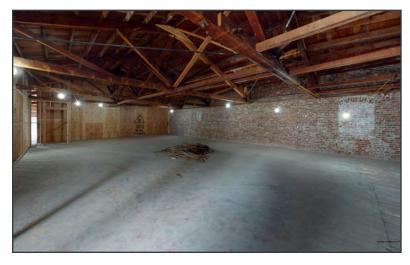

# **PROPERTY FEATURES**

**AVAILABLE:** 3,000 SF - 8,000 SF

RATE: Negotiable

**ZONING:** PD30

- Two-Story Brick Building Currently Under Redevelopment
- Restaurant / Retail / Office Use
- Located in Long Beach's East Village
- · Exposed Ceiling on 2nd Floor
- Easily Divisible into Smaller Spaces
- Building Signage Available