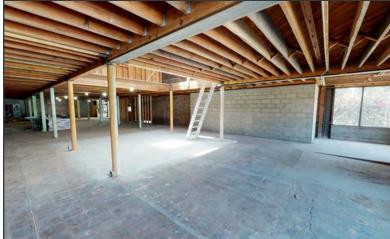

# **PROPERTY FEATURES**

**AVAILABLE:** 3,000 SF - 8,000 SF

RATE: Negotiable

**ZONING:** PD30

- Two-Story Brick Building Currently Under Redevelopment
- Restaurant / Retail / Office Use
- Located in Long Beach's East Village
- · Exposed Ceiling on 2nd Floor
- Easily Divisible into Smaller Spaces
- Building Signage Available